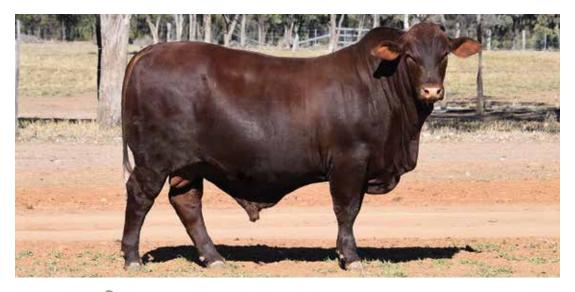

### **WACO T374 (P) (IVF)**

HERD BOOK No.: WAC22MT374 TATTOO: T374 CALVED: 3/10/2021

23 months

Waco Eclipse K777 (P) is one of our top producing females. She is a great looking animal with incredible length, width and breed character. She has bred a calf every year with 100% classification rate and her male progeny have averaged \$20800. T374 is an IVF calf and Lot 72 is her natural calf for this year.

**GLENCOL 650** STRATHMORE F673 MUITIPI F

ROSEVALE JACKAROO J566 (P) SIRE:

**ROWANLEA ATOMIC A02 (P) ROSEVALE HARMONY F219 ROSEVALE HARMONY B15** 

WATASANTA ANTS PANTS (P) WACO YALE E880 (P)

WACO B71 (P)

DAM: WACO ECLIPSE K777 (P)

**CANOWINDRA ELROY** WACO ZILLION (P) (ET)

WACO A35 (P) (ET)

| Purchaser |  |  |
|-----------|--|--|
| Durchacar |  |  |
|           |  |  |