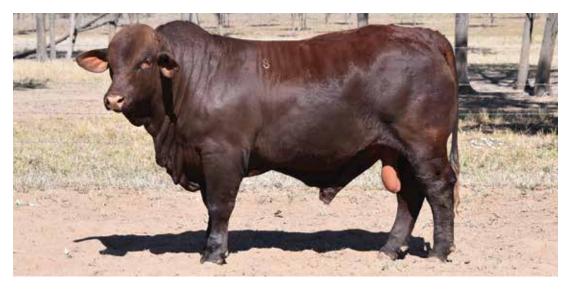

### **WACO T374 (P) (IVF)**

HERD BOOK No.: WAC22MT374 TATTOO: T374 CALVED: 3/10/2021

23 months

Waco Eclipse K777 (P) is one of our top producing females. She is a great looking animal with incredible length, width and breed character. She has bred a calf every year with 100% classification rate and her male progeny have averaged \$20800. T374 is an IVF calf and Lot 72 is her natural calf for this year.

**GLENCOL 650** STRATHMORE F673 MUITIPI F

ROSEVALE JACKAROO J566 (P) SIRE:

**ROWANLEA ATOMIC A02 (P) ROSEVALE HARMONY F219 ROSEVALE HARMONY B15** 

WATASANTA ANTS PANTS (P) WACO YALE E880 (P)

WACO B71 (P)

DAM: WACO ECLIPSE K777 (P)

**CANOWINDRA ELROY** WACO ZILLION (P) (ET)

WACO A35 (P) (ET)

| Purchaser |  |  |
|-----------|--|--|
| Durchacar |  |  |
|           |  |  |