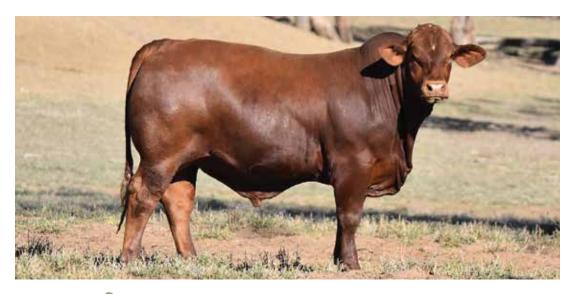

#### Waco Massi (P)

SIRE: Waco Yale (P)

We admire Massi for his length of body, clean underline, body volume and incredible breed character. His ability to produce consistent quality progeny that exhibit an excellent fat cover is evident again this year with another exceptional line of sires in this vear's sale.

#### Waco Falcon (P)

SIRE: Waco Cracker (ET)

As a young bull, Falcon carried all the desirable attributes to have a major influence in our herd. He possessed the maturity pattern that we aspire for in all our cattle. Falcon was heavy at a young age with an amazing depth of body and an incredible constitution. At 23 months he had an EMA of 140cm with fat of 12/14, 40cm testicles and an 88% morphology. All of this combined with beautiful breed character, tidy sheath and near perfect structural soundness makes him an impressive package.

#### Waco Posiden (PS)

SIRE: Waco Falcon

Posiden is the first son of Falcon to be retained. He is very similar to his sire in body type, displaying incredible depth and softness in his muscle pattern. He is also passing on his wonderful doing ability, with the consistency that indicates he is a sire of the future.

#### Waco Phoenix (P)

SIRE: Yarrawonga Force

Phoenix is a polled son of Yarrawonga Force. We admire him for his great sheath, dark colour and amazing carcass. He comprises a moderate frame with a high weight gain making him a suitable bull to join to any female.