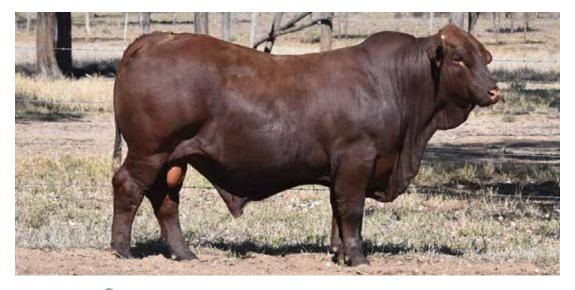

#### Waco Massi (P)

SIRE: Waco Yale (P)

We admire Massi for his length of body, clean underline, body volume and incredible breed character. His ability to produce consistent quality progeny that exhibit an excellent fat cover is evident again this year with another exceptional line of sires in this vear's sale.