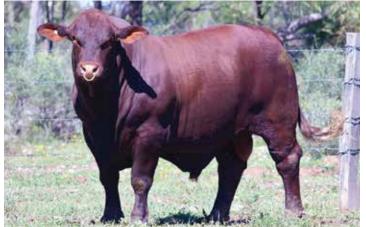

#### Waco Massi (P)

SIRE: Waco Yale (P)

We admire Massi for his length of body, clean underline, body volume and incredible breed character. His ability to produce consistent quality progeny that exhibit an excellent fat cover is evident again this year with another exceptional line of sires in this vear's sale.