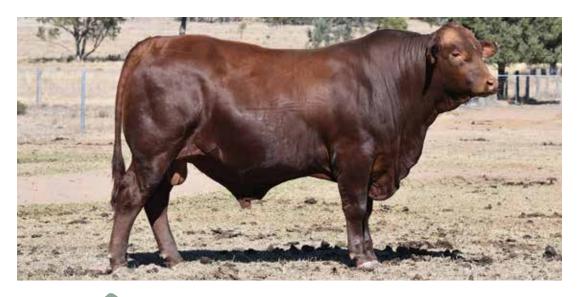

# **WACO T114 (PS)**

HERD BOOK No.: WAC22MT114 TATTOO: T114 CALVED: 18/11/2021 22 months

WACO ADDICTIVE F1090 (PS)
WACO FENTON L592 (P)
WACO CLASSIFIED COW
SIRE: WACO PAXTON P164 (P)

WACO CARTER H402 (PS) WACO L217(P) DUNLOP KAISER (PS) GLENN OAKS JAY WALK (P) GLENN OAKS Z25

DAM: WACO P147 (P)

WACO WESTMINSTER (P)

WACO H503 (P)

WACO E721 (P)

| Durah an ar | Φ |  |
|-------------|---|--|
| furchaser   | Ð |  |