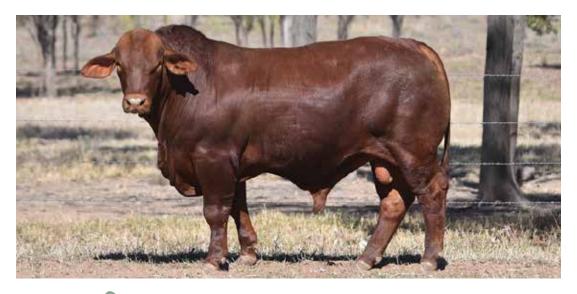

#### Waco Massi (P)

SIRE: Waco Yale (P)

We admire Massi for his length of body, clean underline, body volume and incredible breed character. His ability to produce consistent quality progeny that exhibit an excellent fat cover is evident again this year with another exceptional line of sires in this vear's sale.