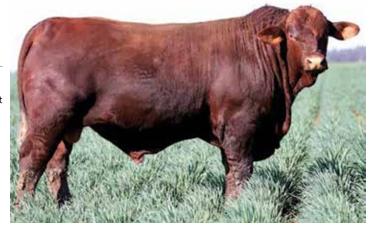

#### Waco Phoenix (P)

SIRE: Yarrawonga Force

Phoenix is a polled son of Yarrawonga Force. We admire him for his great sheath, dark colour and amazing carcass. He comprises a moderate frame with a high weight gain making him a suitable bull to join to any female.