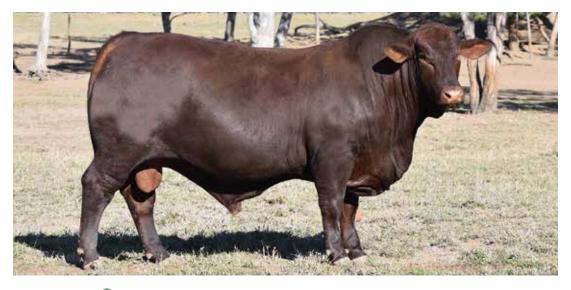

### **WACO T374 (P) (IVF)**

HERD BOOK No.: WAC22MT374 TATTOO: T374 CALVED: 3/10/2021

23 months

Waco Eclipse K777 (P) is one of our top producing females. She is a great looking animal with incredible length, width and breed character. She has bred a calf every year with 100% classification rate and her male progeny have averaged \$20800. T374 is an IVF calf and Lot 72 is her natural calf for this year.

**GLENCOL 650** STRATHMORE F673 MUITIPI F

ROSEVALE JACKAROO J566 (P) SIRE:

**ROWANLEA ATOMIC A02 (P) ROSEVALE HARMONY F219 ROSEVALE HARMONY B15** 

WATASANTA ANTS PANTS (P) WACO YALE E880 (P)

WACO B71 (P)

DAM: WACO ECLIPSE K777 (P)

**CANOWINDRA ELROY** WACO ZILLION (P) (ET)

WACO A35 (P) (ET)

| Purchaser |  |  |
|-----------|--|--|
| Durchacar |  |  |
|           |  |  |