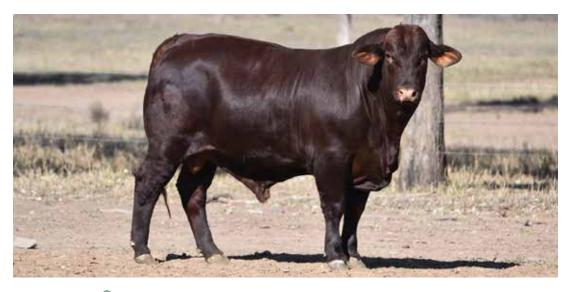

### **WACO T374 (P) (IVF)**

HERD BOOK No.: WAC22MT374 TATTOO: T374 CALVED: 3/10/2021

23 months

Waco Eclipse K777 (P) is one of our top producing females. She is a great looking animal with incredible length, width and breed character. She has bred a calf every year with 100% classification rate and her male progeny have averaged \$20800. T374 is an IVF calf and Lot 72 is her natural calf for this year.