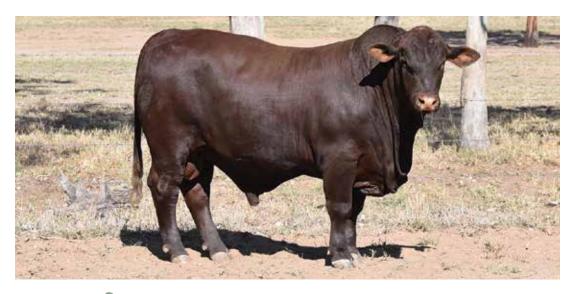

### **WACO T374 (P) (IVF)**

HERD BOOK No.: WAC22MT374 TATTOO: T374 CALVED: 3/10/2021

23 months

Waco Eclipse K777 (P) is one of our top producing females. She is a great looking animal with incredible length, width and breed character. She has bred a calf every year with 100% classification rate and her male progeny have averaged \$20800. T374 is an IVF calf and Lot 72 is her natural calf for this year.