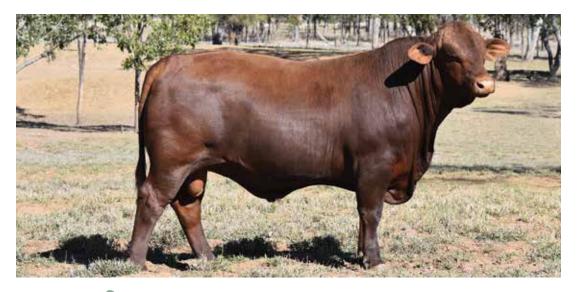

#### Waco Falcon (P)

SIRE: Waco Cracker (ET)

As a young bull, Falcon carried all the desirable attributes to have a major influence in our herd. He possessed the maturity pattern that we aspire for in all our cattle. Falcon was heavy at a young age with an amazing depth of body and an incredible constitution. At 23 months he had an EMA of 140cm with fat of 12/14, 40cm testicles and an 88% morphology. All of this combined with beautiful breed character, tidy sheath and near perfect structural soundness makes him an impressive package.