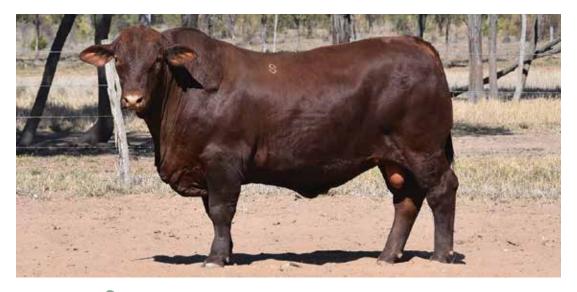

# **WACO T16 (P)**

HERD BOOK No.: WAC22MT16

TATTOO: T16

DAM: WACO M327

CALVED: 5/11/2021

22 months

YARRAWONGA ECLIPSE K304 (P)

YARRAWONGA WEBCKE (P) WACO DIESEL J1008 (PS) YARRAWONGA E755 (P)

SIRE: YARRAWONGA Q296 (PS)

YARRAWONGA L619

**WACO E1215** 

| B I       | Α. |  |
|-----------|----|--|
| Purchaser | ų. |  |
| FUICHASEL | .n |  |
|           |    |  |