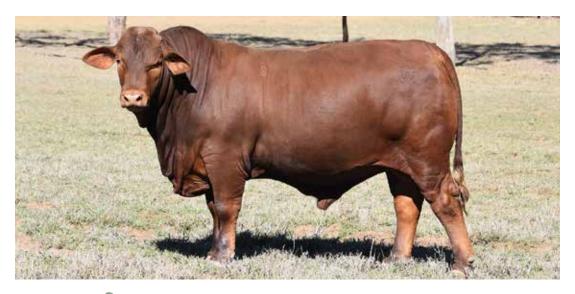

#### Waco Massi (P)

SIRE: Waco Yale (P)

We admire Massi for his length of body, clean underline, body volume and incredible breed character. His ability to produce consistent quality progeny that exhibit an excellent fat cover is evident again this year with another exceptional line of sires in this vear's sale.