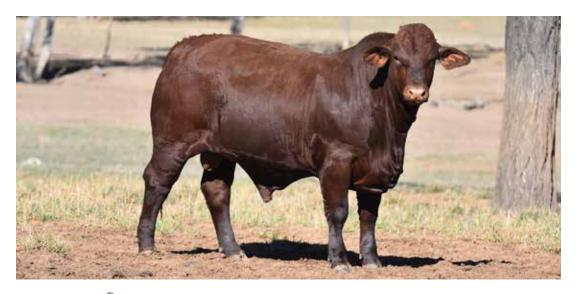

### **WACO T374 (P) (IVF)**

HERD BOOK No.: WAC22MT374 TATTOO: T374 CALVED: 3/10/2021

23 months

Waco Eclipse K777 (P) is one of our top producing females. She is a great looking animal with incredible length, width and breed character. She has bred a calf every year with 100% classification rate and her male progeny have averaged \$20800. T374 is an IVF calf and Lot 72 is her natural calf for this year.