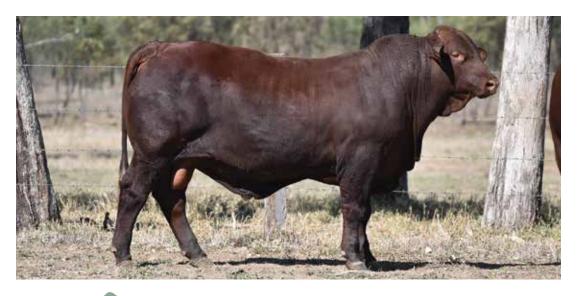

# **WACO T828 (IVF)**

HERD BOOK No.: WAC22MT828 TATTOO: T828 CALVED: 16/10/2021 23 months

Waco Payton P573 (P) is a moderate framed dark cow with a wonderful soft

muscle pattern. She has 2 natural calves in 2 years. 4 IVF progeny have all classified with Lot 3 and 4 being offered in this sale and the heifers have entered our breeding herd.

DUNLOP KAISER (PS)
GLENN OAKS JAY WALK (P)
GLENN OAKS Z25

SIRE: WACO NITRO N54

WACO J1163

WACO ADDICTIVE F1090 (PS)
WACO FENTON L592 (P)
WACO CLASSIFIED COW
DAM: WACO PAYTON P573 (P)

WACO G419 (P) WACO E49 (P)

Purchaser \_\_\_\_\_\$