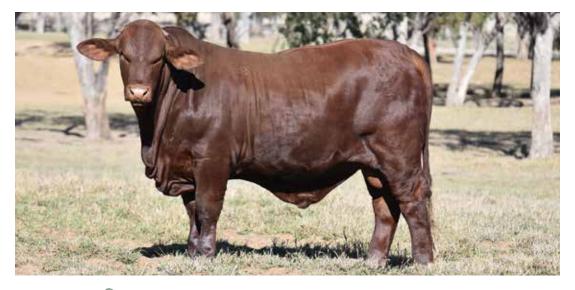

### **WACO T374 (P) (IVF)**

HERD BOOK No.: WAC22MT374 TATTOO: T374 CALVED: 3/10/2021

23 months

Waco Eclipse K777 (P) is one of our top producing females. She is a great looking animal with incredible length, width and breed character. She has bred a calf every year with 100% classification rate and her male progeny have averaged \$20800. T374 is an IVF calf and Lot 72 is her natural calf for this year.

**GLENCOL 650** STRATHMORE F673 MUITIPI F

ROSEVALE JACKAROO J566 (P) SIRE:

**ROWANLEA ATOMIC A02 (P) ROSEVALE HARMONY F219 ROSEVALE HARMONY B15** 

WATASANTA ANTS PANTS (P) WACO YALE E880 (P)

WACO B71 (P)

DAM: WACO ECLIPSE K777 (P)

**CANOWINDRA ELROY** WACO ZILLION (P) (ET)

WACO A35 (P) (ET)

| Purchaser |  |  |
|-----------|--|--|
| Durchacar |  |  |
|           |  |  |