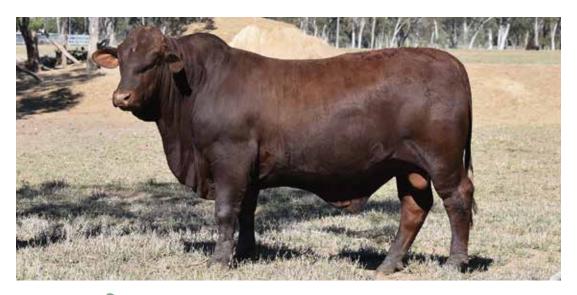

#### Waco Massi (P)

SIRE: Waco Yale (P)

We admire Massi for his length of body, clean underline, body volume and incredible breed character. His ability to produce consistent quality progeny that exhibit an excellent fat cover is evident again this year with another exceptional line of sires in this vear's sale.

#### Waco Falcon (P)

SIRE: Waco Cracker (ET)

As a young bull, Falcon carried all the desirable attributes to have a major influence in our herd. He possessed the maturity pattern that we aspire for in all our cattle. Falcon was heavy at a young age with an amazing depth of body and an incredible constitution. At 23 months he had an EMA of 140cm with fat of 12/14, 40cm testicles and an 88% morphology. All of this combined with beautiful breed character, tidy sheath and near perfect structural soundness makes him an impressive package.

#### Waco Posiden (PS)

SIRE: Waco Falcon

Posiden is the first son of Falcon to be retained. He is very similar to his sire in body type, displaying incredible depth and softness in his muscle pattern. He is also passing on his wonderful doing ability, with the consistency that indicates he is a sire of the future.

#### Waco Phoenix (P)

SIRE: Yarrawonga Force

Phoenix is a polled son of Yarrawonga Force. We admire him for his great sheath, dark colour and amazing carcass. He comprises a moderate frame with a high weight gain making him a suitable bull to join to any female.