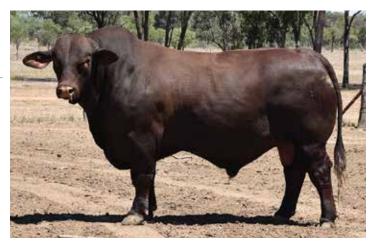

#### Waco Posiden (PS)

SIRE: Waco Falcon

Posiden is the first son of Falcon to be retained. He is very similar to his sire in body type, displaying incredible depth and softness in his muscle pattern. He is also passing on his wonderful doing ability, with the consistency that indicates he is a sire of the future.