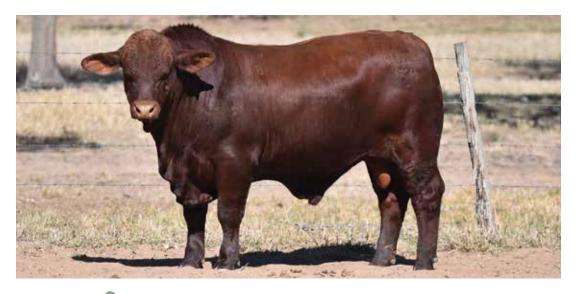

### **WACO T374 (P) (IVF)**

HERD BOOK No.: WAC22MT374 TATTOO: T374 CALVED: 3/10/2021

23 months

Waco Eclipse K777 (P) is one of our top producing females. She is a great looking animal with incredible length, width and breed character. She has bred a calf every year with 100% classification rate and her male progeny have averaged \$20800. T374 is an IVF calf and Lot 72 is her natural calf for this year.

**GLENCOL 650** STRATHMORE F673 MUITIPI F

ROSEVALE JACKAROO J566 (P) SIRE:

**ROWANLEA ATOMIC A02 (P) ROSEVALE HARMONY F219 ROSEVALE HARMONY B15** 

WATASANTA ANTS PANTS (P) WACO YALE E880 (P)

WACO B71 (P)

DAM: WACO ECLIPSE K777 (P)

**CANOWINDRA ELROY** WACO ZILLION (P) (ET)

WACO A35 (P) (ET)

| Purchaser |  |  |
|-----------|--|--|
| Durchacar |  |  |
|           |  |  |