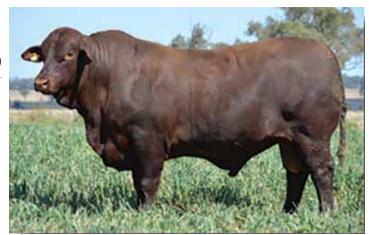

#### Waco Falcon (P)

SIRE: Waco Cracker (ET)

As a young bull, Falcon carried all the desirable attributes to have a major influence in our herd. He possessed the maturity pattern that we aspire for in all our cattle. Falcon was heavy at a young age with an amazing depth of body and an incredible constitution. At 23 months he had an EMA of 140cm with fat of 12/14, 40cm testicles and an 88% morphology. All of this combined with beautiful breed character, tidy sheath and near perfect structural soundness makes him an impressive package.