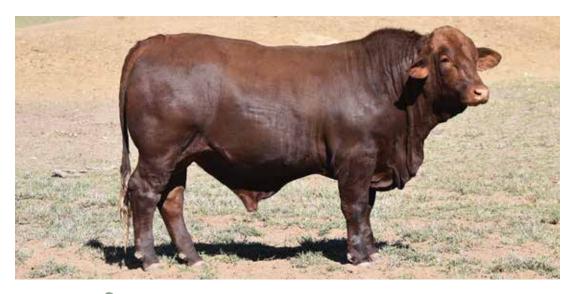

### **WACO T374 (P) (IVF)**

HERD BOOK No.: WAC22MT374 TATTOO: T374 CALVED: 3/10/2021

23 months

Waco Eclipse K777 (P) is one of our top producing females. She is a great looking animal with incredible length, width and breed character. She has bred a calf every year with 100% classification rate and her male progeny have averaged \$20800. T374 is an IVF calf and Lot 72 is her natural calf for this year.