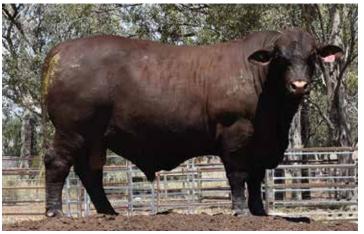

#### Waco Massi (P)

SIRE: Waco Yale (P)

We admire Massi for his length of body, clean underline, body volume and incredible breed character. His ability to produce consistent quality progeny that exhibit an excellent fat cover is evident again this year with another exceptional line of sires in this vear's sale.