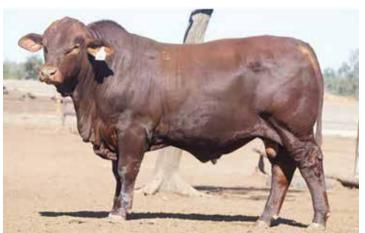

#### Waco Phoenix (P)

SIRE: Yarrawonga Force

Phoenix is a polled son of Yarrawonga Force. We admire him for his great sheath, dark colour and amazing carcass. He comprises a moderate frame with a high weight gain making him a suitable bull to join to any female.