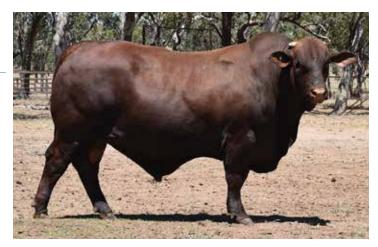

#### Waco Falcon (P)

SIRE: Waco Cracker (ET)

As a young bull, Falcon carried all the desirable attributes to have a major influence in our herd. He possessed the maturity pattern that we aspire for in all our cattle. Falcon was heavy at a young age with an amazing depth of body and an incredible constitution. At 23 months he had an EMA of 140cm with fat of 12/14, 40cm testicles and an 88% morphology. All of this combined with beautiful breed character, tidy sheath and near perfect structural soundness makes him an impressive package.