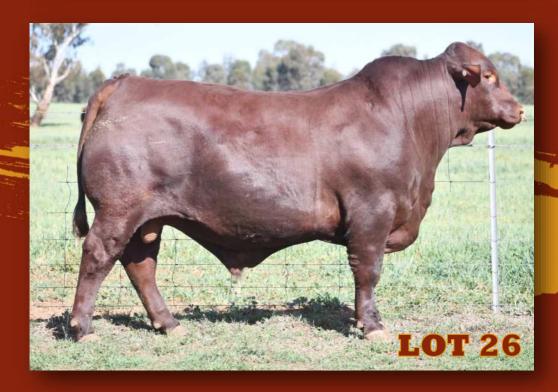

ER OF OUR 2023 SHOW
TEAM.

PURCHASER: PRICE \$

| LOT    | 26        | DENNGAL SUPERMAN            | CLASSIFIED | S   |
|--------|-----------|-----------------------------|------------|-----|
| SB No: | DEN21MS25 | DOB: 01/10/2021 (21 Months) | TATTOO:    | S25 |

**DUNLOP ORGASMIC M162 (PS)** 

WACO M460

WACO E195

SIRE: TRIPLE S QUADE Q74 (P)

MULTIPLE SIRE

TRIPLE S J177 (P)

MULTIPLE DAM

WAVE HILL YOKEL Y5 (PS)

WAVE HILL H43 (P)

WAVE HILL E38

DAM: DENNGAL JACARANDA R4 (P)

GYRANDA E340

DENNGAL JACARANDA H3

DENNGAL JACARANDA E49 (P)

#### COMMENTS:

SUPERMAN S25 IS A YOUNG POLLED BULL WITH EXCELLENT MUSCLING, ALWAYS THE HEAVIEST IN HIS GROUP, WITH GOOD FAT COVER HE WILL BE IDEAL FOR VEALER PRODUCTION. HIS DAM R4 WAS ONLY 18MTHS OLD WHEN HE WAS BORN SHOWING HER TRUE FERTILITY.





 LOT
 27
 DENNGAL SOLOMON (P)
 CLASSIFIED
 S

 SB No:
 DEN21MS100
 DOB: 10/12/2021 (21 Months)
 TATTOO: \$100

TYNDALE ENERGISER (PS)

ROCKINGHAM JOKER J100 (PS)

ROCKINGHAM B29 (P)

SIRE: ROCKINGHAM N272 (PS)

MUNNABAH 400

ROCKINGHAM F99

ROCKINGHAM V17 (P)

WACO XCEL (P)

DENNGAL LEGEND L3 (P)

DENNGAL CAMELIA F32 (AI)(P)

DAM: DENNGAL LILLY N95 (P)

WAVE HILL H43 (P)

DENNGAL LILLY M9 (P)

WARENDA T29 (P)

### **COMMENTS:**

SOLOMON S100 IS A DARK COLOURED, POLL BULL WITH HUGE BODY CAPACITY. A BULL THAT WE HAVE ADMIRED SINCE HE WAS A CALF. SOLOMON WILL GROW INTO A VERY LARGE BULL LIKE HIS SIRE ROCKINGHAM NUGENT.

PURCHASER: PRICE \$

 LOT
 28
 DENNGAL SLINGSHOT (P)
 CLASSIFIED
 S

 SB No:
 DEN21MS73
 DOB: 01/10/2021 (23 Months)
 TATTOO: 573

TYNDALE ENERGISER (PS)

ROCKINGHAM JOKER J