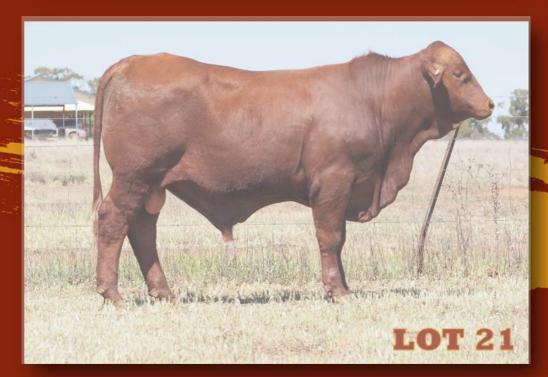

RAYTEK FRONTLINE F36 (P)

STRATHMORE KINDRED K600 (P)

STRATHMORE G31

SIRE: STRATHMORE NUGGET N482 (P)

STRATHMORE MULTI

STRATHMORE F749 (P)

MULTIPLE DAM

TYNDALE ENERGISER (PS)

**ROCKINGHAM JOKER J100 (PS)** 

ROCKINGHAM B29 (P)

DAM: ROCKINGHAM M109 (P)

PINAROO ULYSSIS

**ROCKINGHAM C75** 

**ROCKINGHAM Y55** 

#### COMMENTS:

EXCELLENT MUSCLE WITH SOFTNESS. PROVEN DAM FROM JOKER LINE, 3 CALVES, PTIC. FIRST BULL CALF Q8 DOING A GREAT JOB IN A QUALITY HERD.

LOT ROCKINGHAM SIDEKICK CLASSIFIED 3 S SB No: ROC21MS376 DOB: 30/09/2021 (24 Months) **TATTOO:** \$376 RAYTEK FRONTLINE F36 (P) STRATHMORE KINDRED K600 (P) STRATHMORE G31 SIRE: STRATHMORE NUGGET N482 (P) STRATHMORE MULTI STRATHMORE F749 (P) MULTIPLE DAM DAM: **MULTIPLE DAM** COMMENTS: HARD BULL TO FAULT, AN ALLROUNDER WITH EXCELLENT TEMPERAMENT **PURCHASER:** PRICE \$ LOT 4 ROCKINGHAM SALUTE (P) CLASSIFIED S SB No: ROC21MS54 DOB: 18/09/2021 (24 Months) TATTOO: 554 DRENSMAINE ADONIS 243 (P) ROCKINGHAM KENTUCKY K268 (P) MACCAIRE 660 (P) **ROCKINGHAM PINE RIDGE P78 (P)** SIRE: MUNNABAH 680 (P) **ROCKINGHAM H77 ROCKINGHAM B3** MULTIPLE SIRE ROCKINGHAM F54 WACO WINSOME DAM: **ROCKINGHAM P191** FOREST PARK 6497 (P) ROCKINGHAM K53 ROCKINGHAM C57 **COMMENTS:** GREAT SKIN, DARK COAT, IDEAL MUSCLE & BONE. DAM 5YR OLD, 2 CALVES PTIC **PURCHASER:** PRICE \$