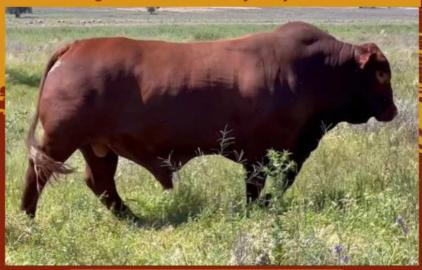

## ROCKINGHHAM KENTUCKY K268 (P)

Retained for his exceptional doing ability. He always maintains his condition no matter the season and has passed this trait down to his progeny.

## DIAMOND H STRIKER S151 (P)

Purchased in 2016 for \$12,000 at 2 years old, EMA 140cm. He is a good doer, great skin type and poll sires outlook. Has proven to be a very consistant sire. He has had sons sell to \$70,000 in 2020.