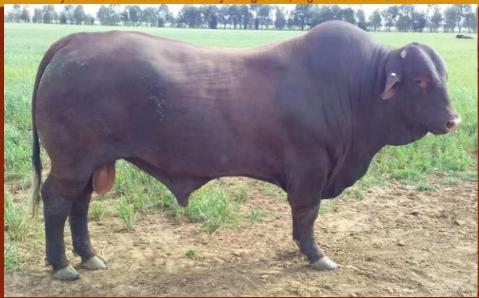

## YULGILBAR PENFOLD P226 (P)

Purchased at the 2020 Yulgilbar sale for \$20,000. A Cardona Patterson son, great Santa character, skin type along with a perfect temperament and an excellent doer.

# REFERENCE SIRES ROCKINGHHAM NUGENT N272 (PS)

Is a bull we purchased in 2019 for his length of body, carcass, growth, cleanness of coat and tidy underline. He is certainly passing this onto his progeny. Denngal Stud showcased some of Nugents progeny at the 2023 EKKA show where they took out first place heifer 18-20 months, first place heifer 20-22 months, first place cow 24-30 months & Denngal Flora S5 went on to be Reserve Champion Cow. Denngal Titan T2 was second in his class at the EKKA Bull 18-20 months, after taking out Junior Champion bull at the 2023 Sydney Royal Easter Show. In this year's draft of sale bulls on offer by Denngal Stud, Nugent has sired 7 out of 8.