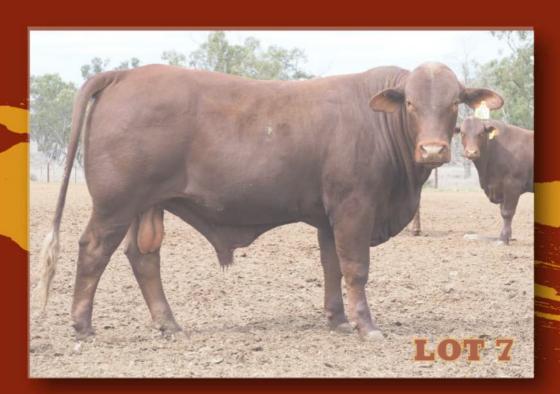

PRICE \$

PURCHASER:

LOT 7 ROCKINGHAM SPOTLIGHT (P) CLASSIFIED SB No: ROC21MS80 **DOB:** 01/09/2021 (25 Months) TATTOO: 580 CARDONA MAMBO M33 (P) CARDONA PATTERSON P53 (P) CARDONA FIREFLY M280 (PS) SIRE: YULGILBAR PENFOLD P226 (P) YULGILBAR COUNCILLOR (AI)(P) YULGILBAR J193 (P) YULGILBAR X43 WARENDA EQUADOR (P) DIAMOND H STRIKER S151 (P) DIAMOND H LIZZY (P) DAM: **ROCKINGHAM N173 (P)** MULTIPLE DAM COMMENTS: A TWIN HIMSELF BUT HAS GROWN OUT WELL WITH A GOOD FRAME, SKIN TYPE AND SANTA CHARACTER. PURCHASER: PRICE \$ LOT 8 ROCKINGHAM SMOULDER (PS) CLASSIFIED S SB No: **TATTOO:** \$120 ROC21MS120 **DOB:** 11/09/2021 (24 Months) **GLENN OAKS BRAVEHEART** WARENDA EQUADOR (P) WARENDA N41 (P) SIRE: DIAMOND H STRIKER S151 (P) DIAMOND H GENERAL (P) DIAMOND H LIZZY (P) DIAMOND HILLUKA SWAN HILL 7561 IMPERIAL FOREST PARK 6497 (P) FOREST PARK 4869 DAM: **ROCKINGHAM G137** WAVE HILL LORD (P) ROCKINGHAM X27 (P) **ROCKINGHAM H35** COMMENTS: PLENTY OF STRENGTH IN THE TOP LINE, FRAME, AND NEAT SHEATH, DAM 12YRS - 8 CALVES.