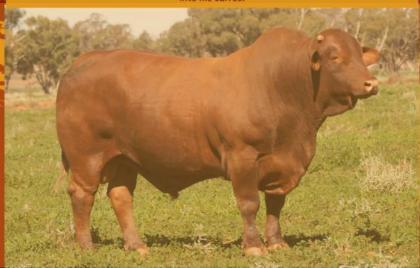

## ROCKINGHHAM PINE RIDGE P78 (P)

Retained son of Kentucky, for his depth and length of body. He has great muscle and ability to lay down fat.

## ROCKINGHHAM JOKER J100 (PS)

An outstanding son of Tyndale Energiser, out of one of our leading poll cows. Joker is proving to be a valuable sire throwing excellent temperament, terrific skin type, sheath & muscling into his calves.