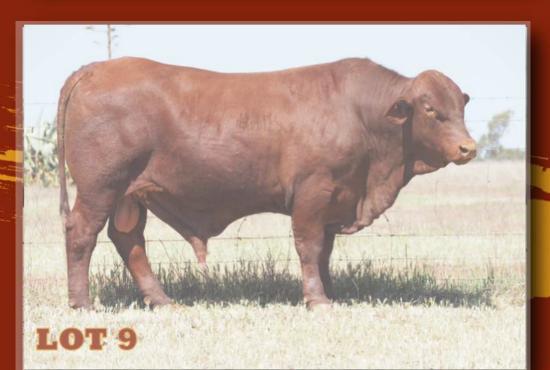

PRICE \$

**PURCHASER:** 

CLASSIFIED LOT ROCKINGHAM STABILITY (P) S SB No: ROC21MS10 DOB: 20/05/2021 (28 Months) TATTOO: 510 STRATHMORE YOGI Y6 (AI) DRENSMAINE ADONIS 243 (P) DRENSMAINE 383 (P) SIRE: **ROCKINGHAM KENTUCKY K268 (P)** KAMAWA NEVADA (P) MACAIRE 666 (P) MACAIRE 409 (P) **MULTIPLE DAM** DAM: COMMENTS: ALWAYS AN EYE-CATCHING CALF. **PURCHASER:** PRICE \$ LOT 10 ROCKINGHAM STAMPEDE (P) CLASSIFIED S SB No: ROC21MS4 DOB: 16/06/2021 (27 Months) TATTOO: 54 STRATHMORE YOGI Y6 (AI) DRENSMAINE ADONIS 243 (P) DRENSMAINE 383 (P) SIRE: **ROCKINGHAM KENTUCKY K268 (P)** KAMAWA NEVADA (P) MACAIRE 666 (P) MACAIRE 409 (P) TYNDALE ENERGISER (PS) ROCKINGHAM H122 (PS) ROCKINGHAM Z9 (P) DAM: **ROCKINGHAM M27** YARRAWONGA ARISTOTLE F890 (PS) ROCKINGHAM K73 ROCKINGHAM F19 COMMENTS: DARK COAT, GREAT TEMPERAMENT, LENGTH, AND BONE. **PURCHASER:** PRICE \$