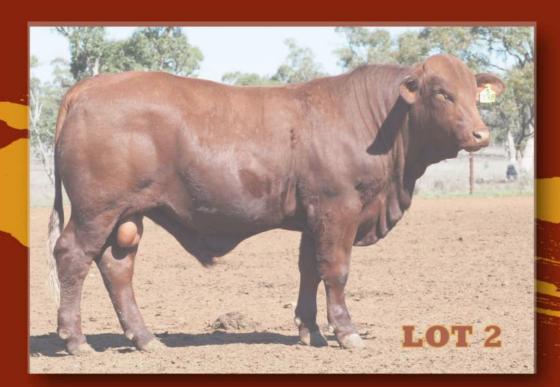

#### COMMENTS:

NICELY BALANCED BULL WITH A GREAT TEMPERAMENT. DAM 7YRS - 4 CALVES & PTIC. 100% CLASSIFICATION.

PURCHASER: PRICE \$

 LOT
 2
 ROCKINGHAM SAILOR (P)
 CLASSIFIED
 S

 SB No:
 ROC21MS338
 DOB: 12/12/2021 (22 Months)
 TATTOO: S338