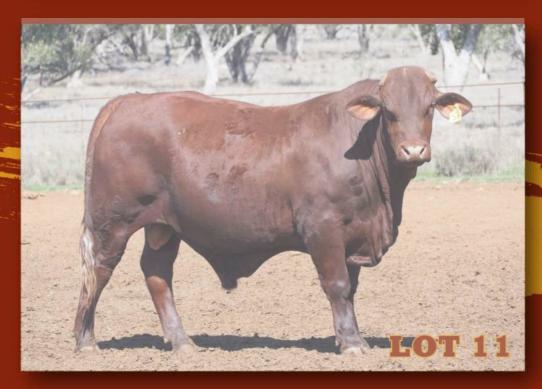

(P) S SB No: ROC21MS10 DOB: 20/05/2021 (28 Months) TATTOO: 510 STRATHMORE YOGI Y6 (AI) DRENSMAINE ADONIS 243 (P) DRENSMAINE 383 (P) SIRE: **ROCKINGHAM KENTUCKY K268 (P)** KAMAWA NEVADA (P) MACAIRE 666 (P) MACAIRE 409 (P) **MULTIPLE DAM** DAM: COMMENTS: ALWAYS AN EYE-CATCHING CALF. **PURCHASER:** PRICE \$ LOT 10 ROCKINGHAM STAMPEDE (P) CLASSIFIED S SB No: ROC21MS4 DOB: 16/06/2021 (27 Months) TATTOO: 54 STRATHMORE YOGI Y6 (AI) DRENSMAINE ADONIS 243 (P) DRENSMAINE 383 (P) SIRE: **ROCKINGHAM KENTUCKY K268 (P)** KAMAWA NEVADA (P) MACAIRE 666 (P) MACAIRE 409 (P) TYNDALE ENERGISER (PS) ROCKINGHAM H122 (PS) ROCKINGHAM Z9 (P) DAM: **ROCKINGHAM M27** YARRAWONGA ARISTOTLE F890 (PS) ROCKINGHAM K73 ROCKINGHAM F19 COMMENTS: DARK COAT, GREAT TEMPERAMENT, LENGTH, AND BONE. **PURCHASER:** PRICE \$









| BIG STRONG NICELY FLESHED BULL WITH BREED CHARACTER. DAM 5YRS - 2 CALVES & PTICE  PURCHASER:  PRICE \$  LOT 12 ROCKINGHAM SPITFIRE (PS) CLASSIFIED S SB No: ROC21MS50 DOB: 11/09/2021 (24 Months) TATTOO: \$50  DRENSMAINE ADONIS 243 (P) ROCKINGHAM KENTUCKY K268 (P) MACCAIRE 660 (P) SIRE: ROCKINGHAM PINE RIDGE P78 (P) MUNNABAH 680 (P) ROCKINGHAM H77 ROCKINGHAM B3  DAM: MULTIPLE DAM  Banka Garryudia  COMMENTS: