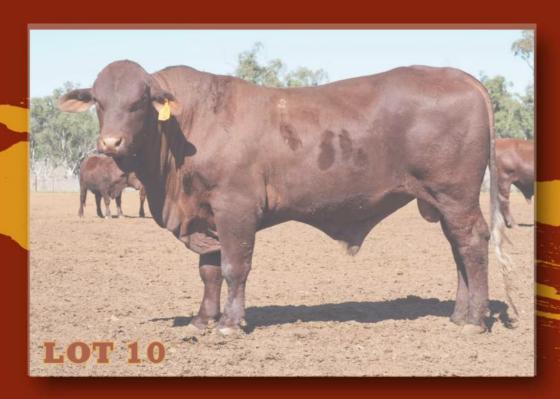

PRICE \$

**PURCHASER:** 

CLASSIFIED LOT ROCKINGHAM STABILITY (P) S SB No: ROC21MS10 DOB: 20/05/2021 (28 Months) TATTOO: 510 STRATHMORE YOGI Y6 (AI) DRENSMAINE ADONIS 243 (P) DRENSMAINE 383 (P) SIRE: **ROCKINGHAM KENTUCKY K268 (P)** KAMAWA NEVADA (P) MACAIRE 666 (P) MACAIRE 409 (P) **MULTIPLE DAM** DAM: COMMENTS: ALWAYS AN EYE-CATCHING CALF. **PURCHASER:** PRICE \$ LOT 10 ROCKINGHAM STAMPEDE (P) CLASSIFIED S SB No: ROC21MS4 DOB: 16/06/2021 (27 Months) TATTOO: 54 STRATHMORE YOGI Y6 (AI) DRENSMAINE ADONIS 243 (P) DRENSMAINE 383 (P) SIRE: **ROCKINGHAM KENTUCKY K268 (P)** KAMAWA NEVADA (P) MACAIRE 666 (P) MACAIRE 409 (P) TYNDALE ENERGISER (PS) ROCKINGHAM H122 (PS) ROCKINGHAM Z9 (P) DAM: **ROCKINGHAM M27** YARRAWONGA ARISTOTLE F890 (PS) ROCKINGHAM K73 ROCKINGHAM F19 COMMENTS: DARK COAT, GREAT TEMPERAMENT, LENGTH, AND BONE. **PURCHASER:** PRICE \$