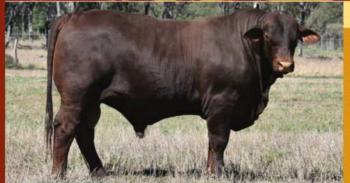

## ROCKINGHHAM PINE RIDGE P78 (P)

Retained son of Kentucky, for his depth and length of body. He has great muscle and ability to lay down fat.