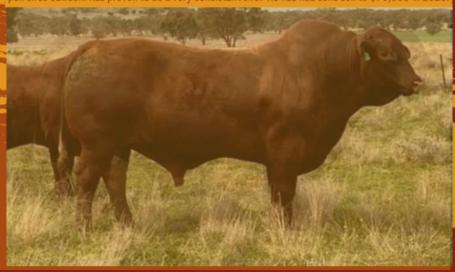

## STRATHMORE NUGGET N482 (P)

Strathmore Nugget N482 (P) was purchased for his strength of topline, length & constitution. He has been running at Yallara Station, Chareville QLD for the last 4 years and hasn't failed to hold his condition while getting the job done.