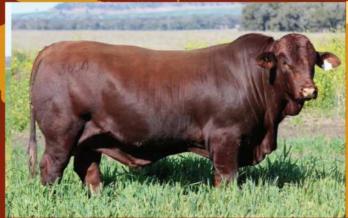

# ROCKINGHHAM REFERENCE SIRES

## ROCKINGHHAM KENTUCKY K268 (P)

Retained for his exceptional doing ability. He always maintains his condition no matter the season and has passed this trait down to his progeny.