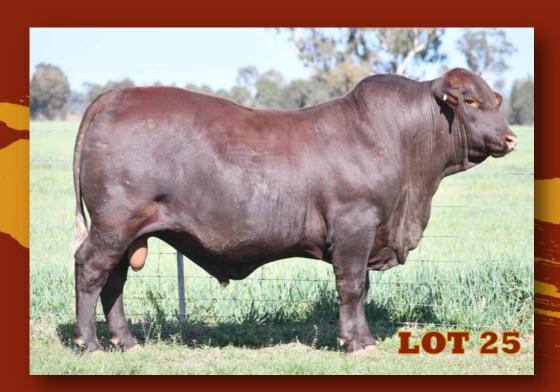

MBER OF OUR 2023 SHOW
TEAM.

PURCHASER: PRICE \$

| LOT    | 26        | DENNGAL SUPERMAN            | CLASSIFIED | S   |
|--------|-----------|-----------------------------|------------|-----|
| SB No: | DEN21MS25 | DOB: 01/10/2021 (21 Months) | TATTOO:    | S25 |

**DUNLOP ORGASMIC M162 (PS)** 

WACO M460

WACO E195

SIRE: TRIPLE S QUADE Q74 (P)

MULTIPLE SIRE

TRIPLE S J177 (P)

MULTIPLE DAM

WAVE HILL YOKEL Y5 (PS)

WAVE HILL H43 (P)

WAVE HILL E38

DAM: DENNGAL JACARANDA R4 (P)

GYRANDA E340

DENNGAL JACARANDA H3

DENNGAL JACARANDA E49 (P)

#### COMMENTS:

SUPERMAN S25 IS A YOUNG POLLED BULL WITH EXCELLENT MUSCLING, ALWAYS THE HEAVIEST IN HIS GROUP, WITH GOOD FAT COVER HE WILL BE IDEAL FOR VEALER PRODUCTION. HIS DAM R4 WAS ONLY 18MTHS OLD WHEN HE WAS BORN SHOWING HER TRUE FERTILITY.





 LOT
 27
 DENNGAL SOLOMON (P)
 CLASSIFIED
 S

 SB No:
 DEN21MS100
 DOB: 10/12/2021 (21 Months)
 TATTOO: \$100

TYNDALE ENERGISER (PS)

ROCKINGHAM JOKER J100 (PS)

ROCKINGHAM B29 (P)

SIRE: ROCKINGHAM N272 (PS)

MUNNABAH 400

ROCKINGHAM F99

ROCKINGHAM V17 (P)

WACO XCEL (P)

DENNGAL LEGEND L3 (P)

DENNGAL CAMELIA F32 (AI)(P)

DAM: DENNGAL LILLY N95 (P)

WAVE HILL H43 (P)

DENNGAL LILLY M9 (P)

WARENDA T29 (P)

### **COMMENTS:**

SOLOMON S100 IS A DARK COLOURED, POLL BULL WITH HUGE BODY CAPACITY. A BULL THAT WE HAVE ADMIRED SINCE HE WAS A CALF. SOLOMON WILL GROW INTO A VERY LARGE BULL LIKE HIS SIRE ROCKINGHAM NUGENT.

PURCHASER: PRICE \$

 LOT
 28
 DENNGAL SLINGSHOT (P)
 CLASSIFIED
 S

 SB No:
 DEN21MS73
 DOB: 01/10/2021 (23 Months)
 TATTOO: 573

TYNDALE ENERGISER (PS)

ROCKINGHAM JOKER