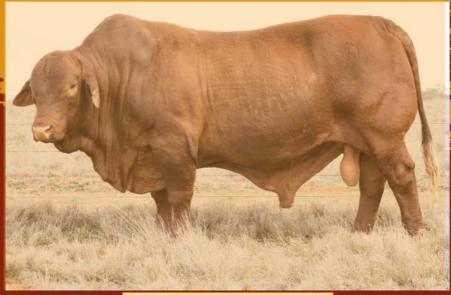

## DIAMOND H STRIKER S151 (P)

Purchased in 2016 for \$12,000 at 2 years old, EMA 140cm. He is a good doer, great skin type and poll sires outlook. Has proven to be a very consistant sire. He has had sons sell to \$70,000 in 2020.