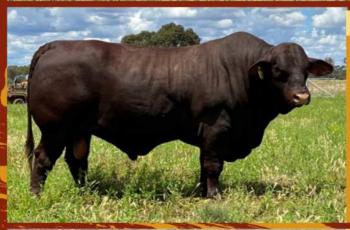

## DIAMOND H STRIKER S151 (P)

Purchased in 2016 for \$12,000 at 2 years old, EMA 140cm. He is a good doer, great skin type and poll sires outlook. Has proven to be a very consistant sire. He has had sons sell to \$70,000 in 2020.