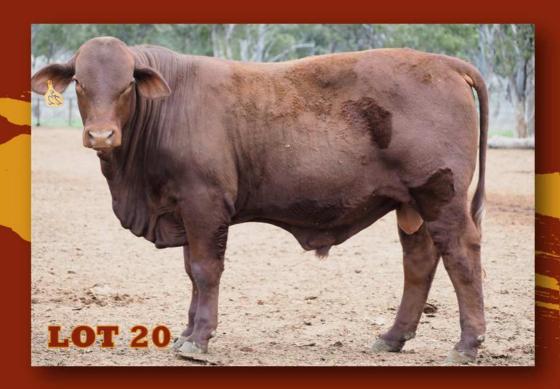

 LOT
 1
 ROCKINGHAM SPORTSMAN (P)
 CLASSIFIED
 S

 SB No:
 ROC21MS326
 DOB: 28/09/2021 (24 Months)
 TATTOO: S326

STRATHMORE YOGI Y6 (AI)

DRENSMAINE ADONIS 243 (P)

DRENSMAINE 383 (P)

SIRE: ROCKINGHAM KENTUCKY K268 (P)

KAMAWA NEVADA (P)

MACAIRE 666 (P)

MACAIRE 409 (P)

STRATHMORE YOGI Y6 (AI)

DRENSMAINE ADONIS 243 (P)

DRENSMAINE 383 (P)

DAM: ROCKINGHAM M77 (P)

TYNDALE ENERGISER (PS)

ROCKINGHAM H71 (PS)

**ROCKINGHAM C31** 

#### COMMENTS:

NICELY BALANCED BULL WITH A GREAT TEMPERAMENT. DAM 7YRS - 4 CALVES & PTIC. 100% CLASSIFICATION.

PURCHASER: PRICE \$

 LOT
 2
 ROCKINGHAM SAILOR (P)
 CLASSIFIED
 S

 SB No:
 ROC21MS338
 DOB: 12/12/2021 (22 Months)
 TATTOO: S338