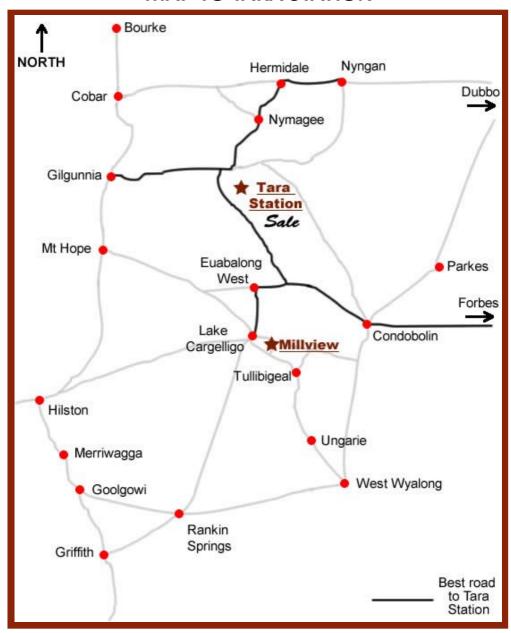

## **15TH ANNUAL ON PROPERTY SALE**

STATION BRED PASTURE FED

THURSDAY 5TH OCTOBER 2023

'TARA STATION', CONDOBOLIN NSW

STARTS 12 NOON | INTERFACED WTH AuctionsPlus

FOR MORE INFORMATION CONTACT US:

PHILLIP: 0427 966 670 DEAN: 02 6896 2226 EMAIL: rockinghamsantas@bigpond.com