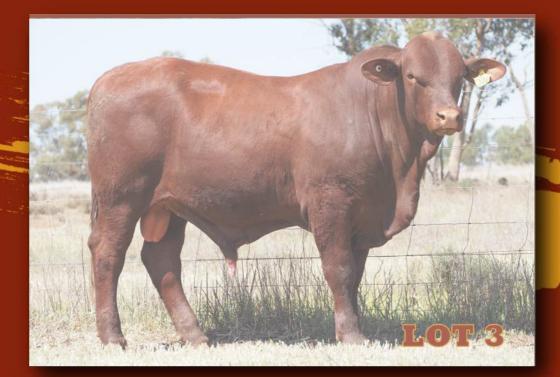

#### COMMENTS:

EXCELLENT MUSCLE WITH SOFTNESS. PROVEN DAM FROM JOKER LINE, 3 CALVES, PTIC. FIRST BULL CALF Q8 DOING A GREAT JOB IN A QUALITY HERD.

LOT ROCKINGHAM SIDEKICK CLASSIFIED 3 S SB No: ROC21MS376 DOB: 30/09/2021 (24 Months) **TATTOO:** \$376 RAYTEK FRONTLINE F36 (P) STRATHMORE KINDRED K600 (P) STRATHMORE G31 SIRE: STRATHMORE NUGGET N482 (P) STRATHMORE MULTI STRATHMORE F749 (P) MULTIPLE DAM DAM: **MULTIPLE DAM** COMMENTS: HARD BULL TO FAULT, AN ALLROUNDER WITH EXCELLENT TEMPERAMENT **PURCHASER:** PRICE \$ LOT 4 ROCKINGHAM SALUTE (P) CLASSIFIED S SB No: ROC21MS54 DOB: 18/09/2021 (24 Months) TATTOO: 554 DRENSMAINE ADONIS 243 (P) ROCKINGHAM KENTUCKY K268 (P) MACCAIRE 660 (P) **ROCKINGHAM PINE RIDGE P78 (P)** SIRE: MUNNABAH 680 (P) **ROCKINGHAM H77 ROCKINGHAM B3** MULTIPLE SIRE ROCKINGHAM F54 WACO WINSOME DAM: **ROCKINGHAM P191** FOREST PARK 6497 (P) ROCKINGHAM K53 ROCKINGHAM C57 **COMMENTS:** GREAT SKIN, DARK COAT, IDEAL MUSCLE & BONE. DAM 5YR OLD, 2 CALVES PTIC **PURCHASER:** PRICE \$