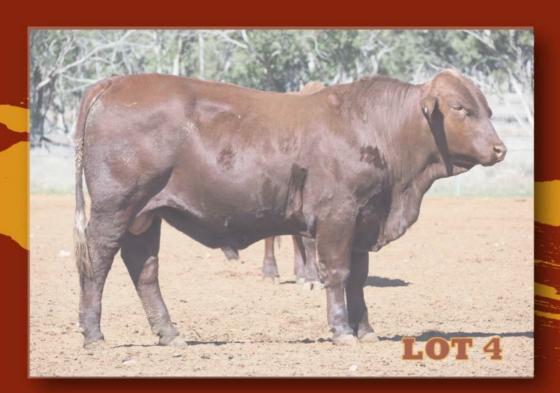

#### COMMENTS:

EXCELLENT MUSCLE WITH SOFTNESS. PROVEN DAM FROM JOKER LINE, 3 CALVES, PTIC. FIRST BULL CALF Q8 DOING A GREAT JOB IN A QUALITY HERD.

LOT ROCKINGHAM SIDEKICK CLASSIFIED 3 S SB No: ROC21MS376 DOB: 30/09/2021 (24 Months) **TATTOO:** \$376 RAYTEK FRONTLINE F36 (P) STRATHMORE KINDRED K600 (P) STRATHMORE G31 SIRE: STRATHMORE NUGGET N482 (P) STRATHMORE MULTI STRATHMORE F749 (P) MULTIPLE DAM DAM: **MULTIPLE DAM** COMMENTS: HARD BULL TO FAULT, AN ALLROUNDER WITH EXCELLENT TEMPERAMENT **PURCHASER:** PRICE \$ LOT 4 ROCKINGHAM SALUTE (P) CLASSIFIED S SB No: ROC21MS54 DOB: 18/09/2021 (24 Months) TATTOO: 554 DRENSMAINE ADONIS 243 (P) ROCKINGHAM KENTUCKY K268 (P) MACCAIRE 660 (P) **ROCKINGHAM PINE RIDGE P78 (P)** SIRE: MUNNABAH 680 (P) **ROCKINGHAM H77 ROCKINGHAM B3** MULTIPLE SIRE ROCKINGHAM F54 WACO WINSOME DAM: **ROCKINGHAM P191** FOREST PARK 6497 (P) ROCKINGHAM K53 ROCKINGHAM C57 **COMMENTS:** GREAT SKIN, DARK COAT, IDEAL MUSCLE & BONE. DAM 5YR OLD, 2 CALVES PTIC **PURCHASER:** PRICE \$