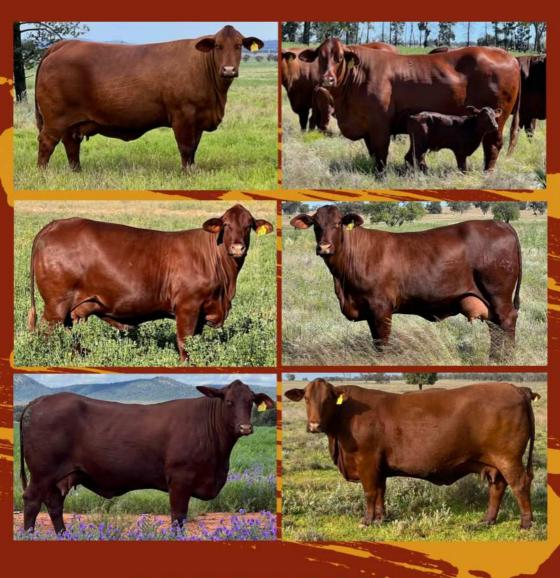

# FEMALES

OUR FAMILY WELCOMES YOU TO OUR 15TH ON PROPERTY SALE

AND

THANKYOU FOR YOUR SUPPORT IN 2023

## **FEATURE LOTS**

- ♦ 60 Purebred Rockingham Santa heifers ready to join
- 40 Ballatherie Santa X Herefords top of the drop heifers ready to join.

## **COMMERCIAL CATTLE:**

Rockingham blood, quality young cattle. An excellent opportunity to acquire future breeders.