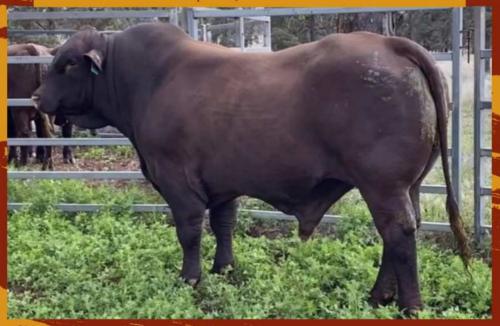

## REFERENCE SIRES

ROCKINGHAM PIRATE P190 (P)

Retained for his extreme power, Santa character and dark red coat.

## STRATHMORE NUGGET N482 (P)

Strathmore Nugget N482 (P) was purchased for his strength of topline, length & constitution. He has been running at Yallara Station, Chareville QLD for the last 4 years and hasn't failed to hold his condition while getting the job done.