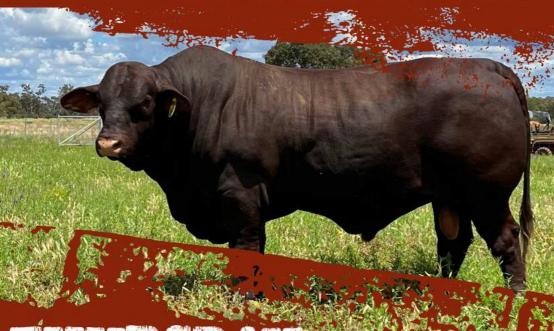

### PREPARATION:

Rockingham Bull Preparation. This years draft of bulls have been entirely reared in large paddocks of natural pastures. For 60 days leading up to the sale they have also been supplemented with silage and dry lick, due to the lack of suitable crop and lucerne pasture this winter. All though weight gains and fat coverage may be down a little this year the bulls will present healthy, fit, shiny and ready to work under all conditions.

## Fully guaranteed ready to go. Station bred - Pasture fed.

#### **HEALTH:**

All bulls vaccinated for vibricosis and 7 in 1. Vet checked and semen tested. Hair sample test negative for pestivirous.