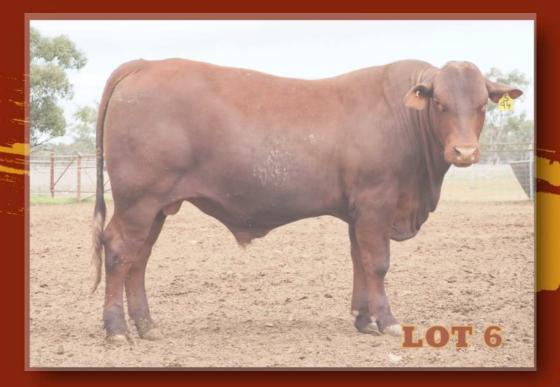

CLASSIFIED LOT 5 ROCKINGHAM SUNDOWN (PS) SB No: ROC21MS358 DOB: 23/09/2021 (24 Months) **TATTOO:** \$358 SWAN HILL R1598 ROCKINGHAM H104 (P) ROCKINGHAM D87 (P) SIRE: ROCKINGHAM LIFELINE L70 (P) WAVE HILL DOCKER (P) ROCKINGHAM H91 (P) ROCKINGHAM E19 TYNDALE ENERGISER (PS) ROCKINGHAM JOKER J100 (PS) ROCKINGHAM B29 (P) DAM: **ROCKINGHAM N225** MUNNABAH 400 ROCKINGHAM C55 **ROCKINGHAM Y65** COMMENTS: WORTH A CLOSE LOOK AT, MANY APPLICATIONS. DAM QUALITY JOKER DAUGHTER 6YRS - 3 CALVES & PTIC. GRAND DAM 8 CALVES IN 8 YRS. PURCHASER: PRICE \$ LOT 6 ROCKINGHAM SHOOTER CLASSIFIED S SB No: ROC21MS94 DOB: 18/09/2021 (24 Months) TATTOO: S94 CARDONA MAMBO M33 (P) CARDONA PATTERSON P53 (P) CARDONA FIREFLY M280 (PS) SIRE: YULGILBAR PENFOLD P226 (P) YULGILBAR COUNCILLOR (AI)(P) YULGILBAR J193 (P) YULGILBAR X43 WARENDA EQUADOR (P) DIAMOND H STRIKER \$151 (P) DIAMOND H LIZZY (P) DAM: **ROCKINGHAM P85 (P)** TYNDALE ENERGISER (PS) ROCKINGHAM H83 **ROCKINGHAM W3** COMMENTS: SUCH QUALITY, POSSIBLE HEIFER BULL.