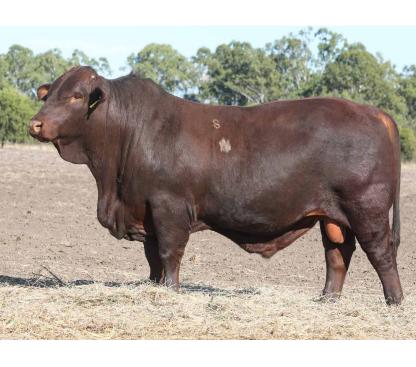

# BULLAMAKINKA M078 (PP)

**M078** was purchased at the 2017 Bullamakinka Sale for \$52,500. He is a dark homozygous bull with great conformation and muscle. He has been our lead sire since purchase. All sons at auction plus private sales for an average of \$9818.

LOTS: 3, 5, 8, 11, 12, 14, 28, 34, 35, 36, 40