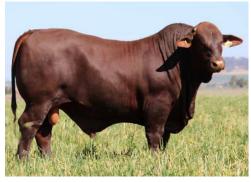

# BULLAMAKINKA M078 (PP)

**M078** was purchased at the 2017 Bullamakinka Sale for \$52,500. He is a dark homozygous bull with great conformation and muscle. He has been our lead sire since purchase. All sons at auction plus private sales for an average of \$9818.

LOTS: 3, 5, 8, 11, 12, 14, 28, 34, 35, 36, 40