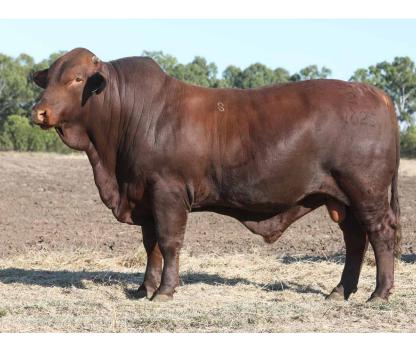

# YARRABEE HALLIDAY 1445 (P)

**Halliday** at the age of 16mths. He is a home bred sire by Yarrawonga Wager 996 (P). At the age of 16mths he was the Reserve Bull Calf Champion at the Emerald Feature Show and came 2nd in his class at Ekka in Brisbane. Haliday has great breed character, beautiful head and is quickly becoming one of our lead sires.

LOTS: 4, 7, 9, 15, 16, 20, 24, 25, 26, 33