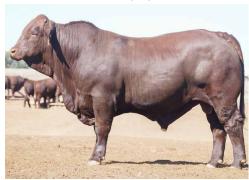

# BULLAMAKINKA M078 (PP)

**M078** was purchased at the 2017 Bullamakinka Sale for \$52,500. He is a dark homozygous bull with great conformation and muscle. He has been our lead sire since purchase. All sons at auction plus private sales for an average of \$9818.

LOTS: 3, 5, 8, 11, 12, 14, 28, 34, 35, 36, 40