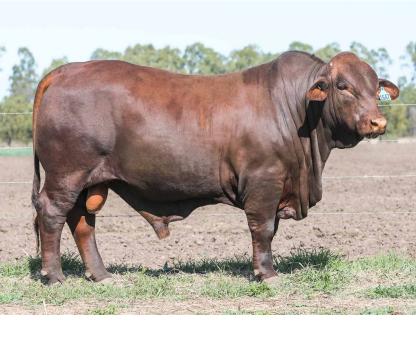

# **WACO M358 (P)**

M358 was purchased in 2018 at 32 months of age. He is an active bull with plenty of bone, muscle and tidy underline.

LOTS: 17, 18, 29, 30, 31, 41, 42, 44, 46