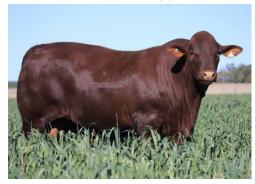

# YARRAWONGA P422 (PS)

P422 was purchased in 2019 for \$20,000. He is a very solid bull with bone, muscle and good temperament. He has proven himself with good progeny in this year's sale and quality bull calves for next year. LOTS: 13, 19, 21,

22, 27