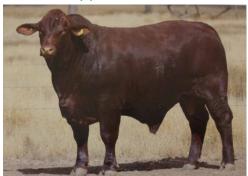

# CARDONA TULSA T47 (PS)

Tulsa was purchased in 2020 for \$42,500. He is a very well shaped bull with a good muscle pattern and great temperament.

LOTS: 23, 32, 38, 45