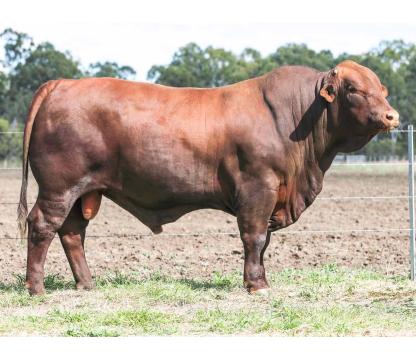

# **WACO M358 (P)**

M358 was purchased in 2018 at 32 months of age. He is an active bull with plenty of bone, muscle and tidy underline.

LOTS: 17, 18, 29, 30, 31, 41, 42, 44, 46