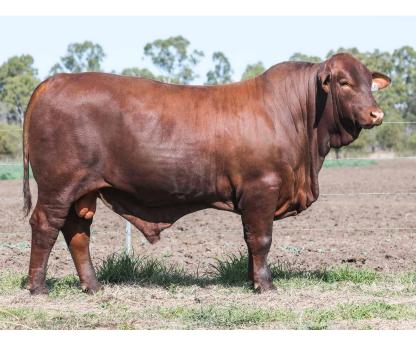

# BULLAMAKINKA M078 (PP)

**M078** was purchased at the 2017 Bullamakinka Sale for \$52,500. He is a dark homozygous bull with great conformation and muscle. He has been our lead sire since purchase. All sons at auction plus private sales for an average of \$9818.

LOTS: 3, 5, 8, 11, 12, 14, 28, 34, 35, 36, 40