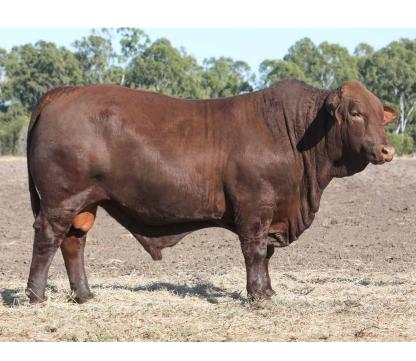

# YARRABEE HALLIDAY 1445 (P)

**Halliday** at the age of 16mths. He is a home bred sire by Yarrawonga Wager 996 (P). At the age of 16mths he was the Reserve Bull Calf Champion at the Emerald Feature Show and came 2nd in his class at Ekka in Brisbane. Haliday has great breed character, beautiful head and is quickly becoming one of our lead sires.

LOTS: 4, 7, 9, 15, 16, 20, 24, 25, 26, 33