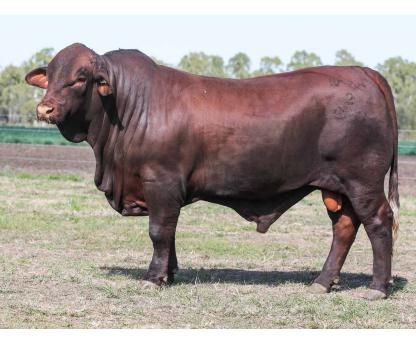

# BULLAMAKINKA M078 (PP)

**M078** was purchased at the 2017 Bullamakinka Sale for \$52,500. He is a dark homozygous bull with great conformation and muscle. He has been our lead sire since purchase. All sons at auction plus private sales for an average of \$9818.