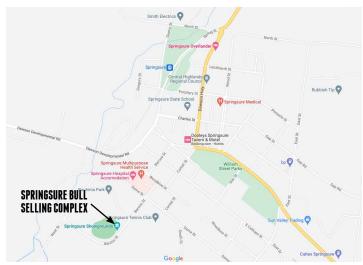

# DIRECTIONS

# SPRINGSURE BULL SELLING COMPLEX

Springsure Showgrounds, Barcoo Street, Springsure Qld 4722