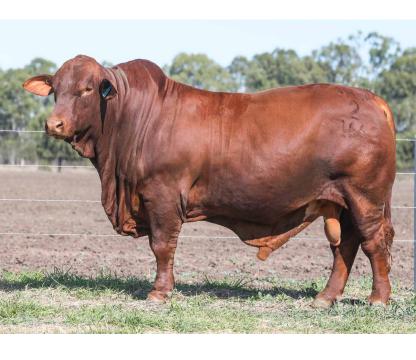

# CARDONA TULSA T47 (PS)

Tulsa was purchased in 2020 for \$42,500. He is a very well shaped bull with a good muscle pattern and great temperament.

LOTS: 23, 32, 38, 45

# YARRAWONGA P422 (PS)

P422 was purchased in 2019 for \$20,000. He is a very solid bull with bone, muscle and good temperament. He has proven himself with good progeny in this year's sale and quality bull calves for next year. LOTS: 13, 19, 21,

22, 27