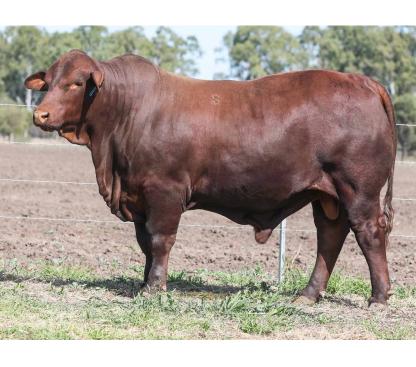

# **WACO M358 (P)**

M358 was purchased in 2018 at 32 months of age. He is an active bull with plenty of bone, muscle and tidy underline.

LOTS: 17, 18, 29, 30, 31, 41, 42, 44, 46