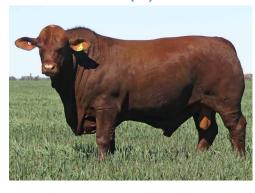

# YARRABEE HALLIDAY 1445 (P)

**Halliday** at the age of 16mths. He is a home bred sire by Yarrawonga Wager 996 (P). At the age of 16mths he was the Reserve Bull Calf Champion at the Emerald Feature Show and came 2nd in his class at Ekka in Brisbane. Haliday has great breed character, beautiful head and is quickly becoming one of our lead sires.

LOTS: 4, 7, 9, 15, 16, 20, 24, 25, 26, 33