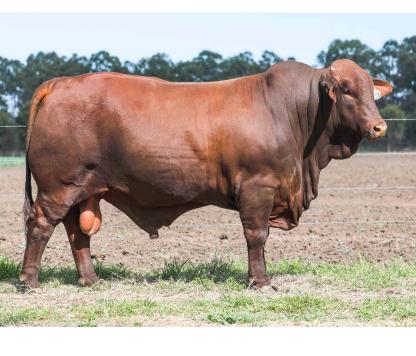

# CARDONA TULSA T47 (PS)

Tulsa was purchased in 2020 for \$42,500. He is a very well shaped bull with a good muscle pattern and great temperament.

LOTS: 23, 32, 38, 45