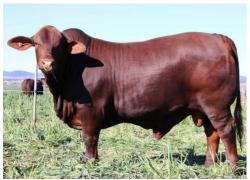

# YARRABEE HALLIDAY 1445 (P)

**Halliday** at the age of 16mths. He is a home bred sire by Yarrawonga Wager 996 (P). At the age of 16mths he was the Reserve Bull Calf Champion at the Emerald Feature Show and came 2nd in his class at Ekka in Brisbane. Haliday has great breed character, beautiful head and is quickly becoming one of our lead sires.

LOTS: 4, 7, 9, 15, 16, 20, 24, 25, 26, 33