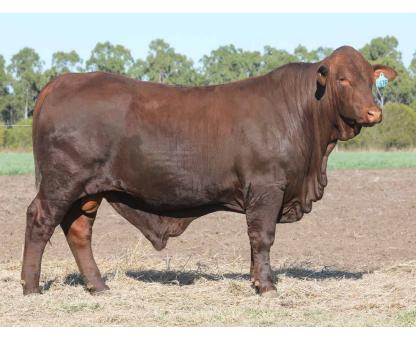

# CARDONA TULSA T47 (PS)

Tulsa was purchased in 2020 for \$42,500. He is a very well shaped bull with a good muscle pattern and great temperament.

LOTS: 23, 32, 38, 45

# YARRAWONGA P422 (PS)

P422 was purchased in 2019 for \$20,000. He is a very solid bull with bone, muscle and good temperament. He has proven himself with good progeny in this year's sale and quality bull calves for next year. LOTS: 13, 19, 21,

22, 27