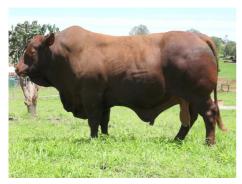

## CARCASE, WEIGHT FOR AGE, GROWTH, LENGTH, DEPTH, BREADTH, BONE & BREED CHARACTERISTICS...

a handful of the many attributes offered in this year's line of sires.

The 11th annual on-property DUNLOP SANTA SIRE SALE is set to deliver an efficient solution for beef production. With 26 sire lines complemented by an influential cow herd, the 2023 sale bulls depict the strength of the Santa Gertrudis breed. Genetic depth and strength is guaranteed with over 60 years of Santa Gertrudis breeding in this offering.

This year's line up will feature 8 first-release sons by Dunlop Ulbert (PP), 16 by the well credentialed and proven Glenn Oaks Magnate (P), as well as 17 by the fertile carcase sire, Valleyview Luke (P). The genetic diversity on offer will allow clients to attain various markets from weaners through to Jap Ox.

With a focus on commercial foundations, efforts have been made to assure that Dunlop Santa genetics thrive in all conditions. Streamlined production and emphasis on fertility has ensured consistency and economic efficiency. The commercial success of Dunlop Santas is highlighted through comparison to relevant market prices. A top of \$2,774 was achieved for cull cows and \$2,993 for bullocks in the past 12 months. Hence, commercial principles have played a pivotal role in the selection of sale sires.

With current industry trends and markets, Dunlop Santas have recognised the demand for polled bulls and verification of pedigrees. Over 70% of this year's draft consists of polled bulls, with all bulls either sire or parent verified to provide clients with peace of mind.