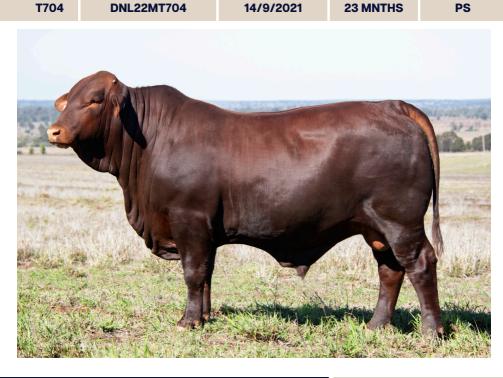

### 70.UNLOP T704 (PS)

**CLASSIFIED** 

T704

**DNL22MT704** 

**23 MNTHS** 

PS

YARRAWONGA CORVETTE H730 (P) YARRWONGA FIXER L664 (P) YARRAWONGA G391 (P)

YARRAWONGA P440 (P)

YARRAWONGA BRUNO G284 (P) YARRAWONGA L957 YARRWONGA B159 (P)

PINAROO 1038 EIDSVOLD STATION FIDDLER F524 (PS) **EIDSVOLD STATION X705 DUNLOP L515** 

**DUNLOP E761** 

| _ |
|---|