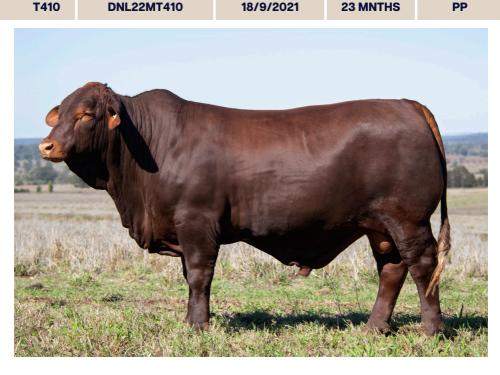

# 53 DUNLOP T410 (PP)

**CLASSIFIED** 

BRAND T410 STUD BOOK No.:
DNL22MT410

BIRTH DATE

23 MNTHS

HORN PP

GRAYLYN DEFENDER (P)
HARDIGREEN PARK PHOENIX G154 (P)
HARDIGREEN PARK B883 (P)

**VALLEY VIEW LUKE 1546 (P)** 

WATASANTA UPGRADE (P)
VALLEYVIEW 1359
VALLEYVIEW KYM (P)

ROSEVALE SERGEANT F170 (P)
GLENCOL 1626 (P)
GLENCOL 1127 (P)
DUNLOP Q131 (P)

**DUNLOP CLASSIFIED COW** 