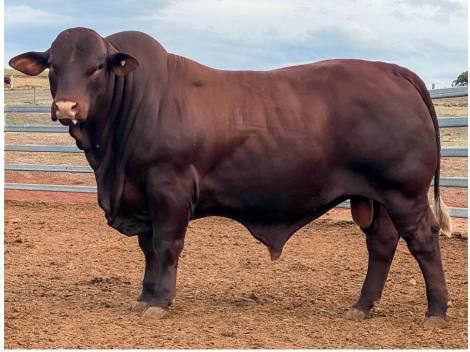

### **DUNLOP ULBERT Q244 (AI) (PP)**

SIRE: YARRAWONGA KIMBO K392 (P)

DAM: DUNLOP M267 (P)

We retained this sire as he possessed so many desirable traits. A tremendous amount of thickness and overall muscling combined with a slick skin and large frame made it an easy decision to keep him. The fact that he is homozygous poll is simply an added bonus. He has stamped his offspring with a noticeable amount of carcase merit.