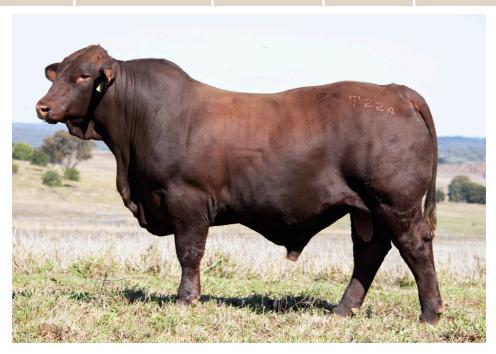

## 135 DUNLOP T224 (P)

**HERD** 

BRAND

STUD BOOK No.:

BIRTH DATE:

AGE:

HORN

T224

3/10/2021

22 MNTHS

Р

WACO TRITON (ET) (P)
WACO ELAND J1402 (P)
WACO Y65
GLENN OAKS MAGNATE M81 (P)

**GLENN OAKS G56** 

ROSEVALE SERGEANT F170 (P)
GLENCOL 1626 (P)
GLENCOL 1127 (P)
DUNLOP N399 (P)
DUNLOP G2
DUNLOP J109 (P)

PURCHASER:

\$