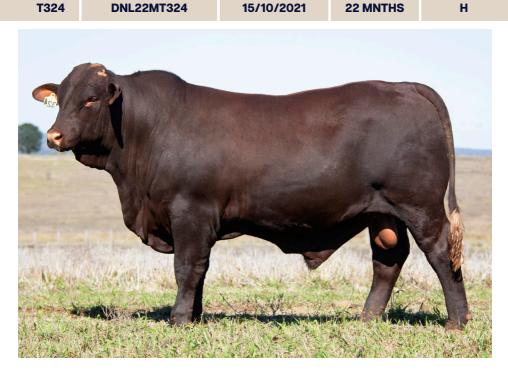

### **1).UNLOP T272 (PS)**

**DNL22MT272** 

**T272** 

15/10/2021

**22 MNTHS** 

PS

**GLENN OAKS A62 DUNLOP KALAHARI E190 DUNLOP SY885** 

DANGARFIELD ZORO Z151 (PS)

HILLSIDE FOUREX (P) DANGARFIELD 2144 (P) DANGARFIELD 3683 (P) WARRILEE VERNON

**DANGARFIELD TORQUE T202** DANGAFIELD 2504 (ET) (P)

**DUNLOP N215** 

**DUNLOP G665** 