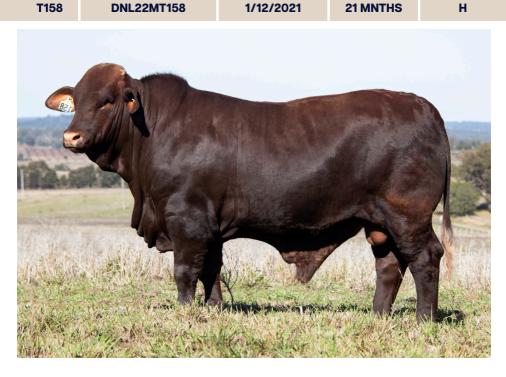

## 6 TOUNLOP T158

**CLASSIFIED** 

T158

**21 MNTHS** 

DANGARFIELD QUARTERBACK (P)
DANGARFIELD U.2 U031 (P)
DANGARFIELD 5344 **DUNLOP SONNY N364** 

**DUNLOP CLASSIFIED COW** 

|  |  |  |  |  |  | IF |  |  |  |  |
|--|--|--|--|--|--|----|--|--|--|--|
|  |  |  |  |  |  |    |  |  |  |  |
|  |  |  |  |  |  |    |  |  |  |  |
|  |  |  |  |  |  |    |  |  |  |  |