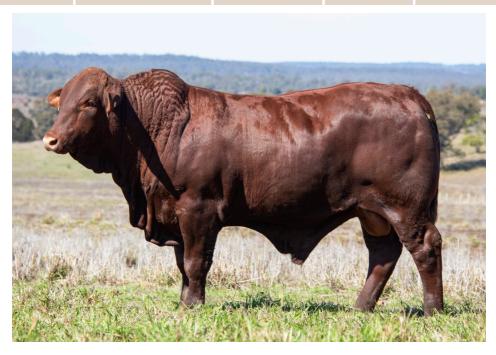

## CARCASE, WEIGHT FOR AGE, GROWTH, LENGTH, DEPTH, BREADTH, BONE & BREED CHARACTERISTICS...

a handful of the many attributes offered in this year's line of sires.

The 11th annual on-property DUNLOP SANTA SIRE SALE is set to deliver an efficient solution for beef production. With 26 sire lines complemented by an influential cow herd, the 2023 sale bulls depict the strength of the Santa Gertrudis breed. Genetic depth and strength is guaranteed with over 60 years of Santa Gertrudis breeding in this offering.

This year's line up will feature 8 first-release sons by Dunlop Ulbert (PP), 16 by the well credentialed and proven Glenn Oaks Magnate (P), as well as 17 by the fertile carcase sire, Valleyview Luke (P). The genetic diversity on offer will allow clients to attain various markets from weaners through to Jap Ox.