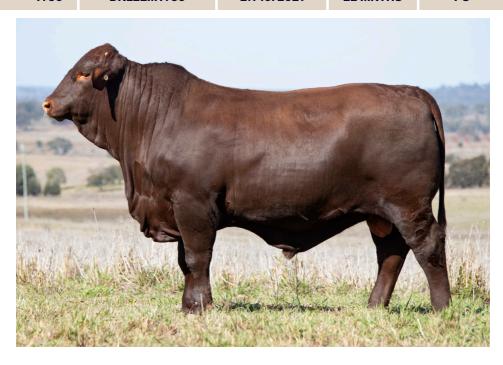

## CARCASE, WEIGHT FOR AGE, GROWTH, LENGTH, DEPTH, BREADTH, BONE & BREED CHARACTERISTICS...

a handful of the many attributes offered in this year's line of sires.

The 11th annual on-property DUNLOP SANTA SIRE SALE is set to deliver an efficient solution for beef production. With 26 sire lines complemented by an influential cow herd, the 2023 sale bulls depict the strength of the Santa Gertrudis breed. Genetic depth and strength is guaranteed with over 60 years of Santa Gertrudis breeding in this offering.

This year's line up will feature 8 first-release sons by Dunlop Ulbert (PP), 16 by the well credentialed and proven Glenn Oaks Magnate (P), as well as 17 by the fertile carcase sire, Valleyview Luke (P). The genetic diversity on offer will allow clients to attain various markets from weaners through to Jap Ox.