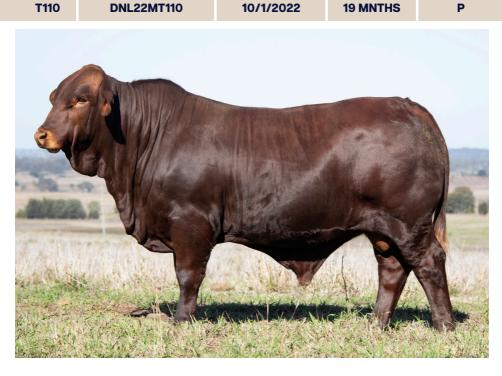

## 70.UNLOP T110 (P)

**CLASSIFIED** 

T110

**DNL22MT110** 

**19 MNTHS** 

Р

WARRILLEE 609 DUNLOP LIMITLESS F38
DUNLOP Y597 **DUNLOP QUINDARIUS L138** 

**DUNLOP C805** 

GREENUP FITZGERALD F144 (PS) GREENUP JUSTICE J20 (PP) GREENUP ENVY E27 (P) **DUNLOP M69 (P)** DRENSMAINE WOODSTOCK 062 (P) **DUNLOP 1959 DUNLOP CLASSIFIED COW** 

PURCHASER: