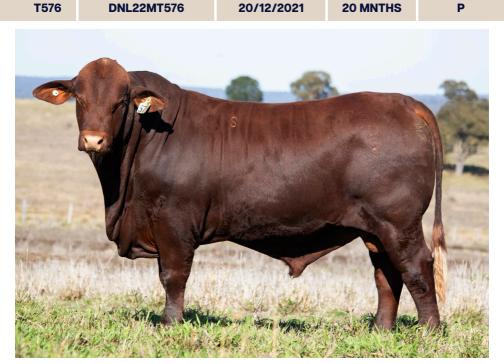

## **TD.UNLOP T576 (P)**

**CLASSIFIED** 

BRAND **T576**  STUD BOOK No.:

BIRTH DATE:

AGE:

HORN:

GLENN OAKS A62 DUNLOP KALAHARI E190 DUNLOP SY885

#### **DANGARFIELD ZORO Z151 (PS)**

HILLSIDE FOUREX (P)
DANGARFIELD 2144 (P)
DANGARFIELD 3683 (P)

CANOWINDRA GOLD EDITION BULLAMAKINKA KONG K276 (P) BULLAMAKINKA E155 (P)

**DUNLOP N247** 

**DUNLOP H241** 

PURCHASER:

\$