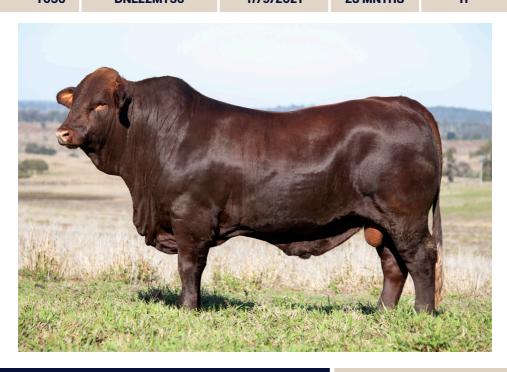

## CARCASE, WEIGHT FOR AGE, GROWTH, LENGTH, DEPTH, BREADTH, BONE & BREED CHARACTERISTICS...

a handful of the many attributes offered in this year's line of sires.

The 11th annual on-property DUNLOP SANTA SIRE SALE is set to deliver an efficient solution for beef production. With 26 sire lines complemented by an influential cow herd, the 2023 sale bulls depict the strength of the Santa Gertrudis breed. Genetic depth and strength is guaranteed with over 60 years of Santa Gertrudis breeding in this offering.

This year's line up will feature 8 first-release sons by Dunlop Ulbert (PP), 16 by the well credentialed and proven Glenn Oaks Magnate (P), as well as 17 by the fertile carcase sire, Valleyview Luke (P). The genetic diversity on offer will allow clients to attain various markets from weaners through to Jap Ox.

With a focus on commercial foundations, efforts have been made to assure that Dunlop Santa genetics thrive in all conditions. Streamlined production and emphasis on fertility has ensured consistency and economic efficiency. The commercial success of Dunlop Santas is highlighted through comparison to relevant market prices. A top of \$2,774 was achieved for cull cows and \$2,993 for bullocks in the past 12 months. Hence, commercial principles have played a pivotal role in the selection of sale sires.