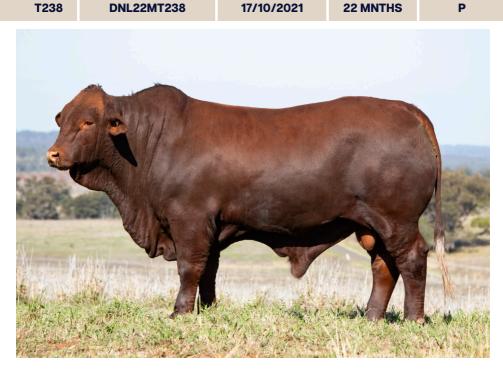

### **7D.UNLOP T238 (P)**

**CLASSIFIED** 

**T238** 

**22 MNTHS** 

Р

WACO TRITON (ET) (P) WACO ELAND J1402 (P) WACO Y65 **GLENN OAKS MAGNATE M81 (P)** 

**GLENN OAKS G56** 

GILLESPIE X79 **CARDONA INDIANA 1103** CARDONA 617 **DUNLOP N459** 

**DUNLOP CLASSIFIED COW** 

ьот **8** 