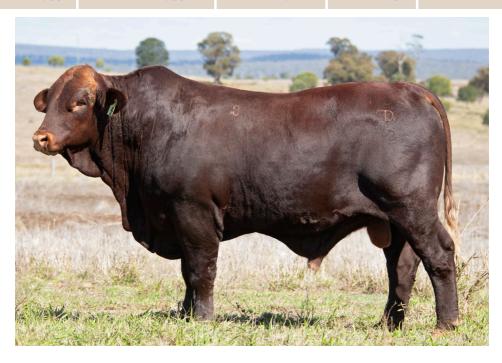

## 04 70.UNLOP T324

**CLASSIFIED** 

T324

**22 MNTHS** 

WACO TRITON (ET) (P) WACO ELAND J1402 (P) WACO Y65 **GLENN OAKS MAGNATE M81 (P)** 

**GLENN OAKS G56** 

MULTIPLE STRATHMORE F560 STRATHMORE B655 **DUNLOP N605** 