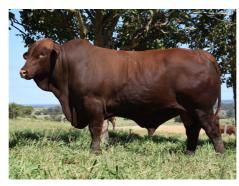

## CARCASE, WEIGHT FOR AGE, GROWTH, LENGTH, DEPTH, BREADTH, BONE & BREED CHARACTERISTICS...

a handful of the many attributes offered in this year's line of sires.

The 11th annual on-property DUNLOP SANTA SIRE SALE is set to deliver an efficient solution for beef production. With 26 sire lines complemented by an influential cow herd, the 2023 sale bulls depict the strength of the Santa Gertrudis breed. Genetic depth and strength is guaranteed with over 60 years of Santa Gertrudis breeding in this offering.

This year's line up will feature 8 first-release sons by Dunlop Ulbert (PP), 16 by the well credentialed and proven Glenn Oaks Magnate (P), as well as 17 by the fertile carcase sire, Valleyview Luke (P). The genetic diversity on offer will allow clients to attain various markets from weaners through to Jap Ox.

With a focus on commercial foundations, efforts have been made to assure that Dunlop Santa genetics thrive in all conditions. Streamlined production and emphasis on fertility has ensured consistency and economic efficiency. The commercial success of Dunlop Santas is highlighted through comparison to relevant market prices. A top of \$2,774 was achieved for cull cows and \$2,993 for bullocks in the past 12 months. Hence, commercial principles have played a pivotal role in the selection of sale sires.

With current industry trends and markets, Dunlop Santas have recognised the demand for polled bulls and verification of pedigrees. Over 70% of this year's draft consists of polled bulls, with all bulls either sire or parent verified to provide clients with peace of mind.