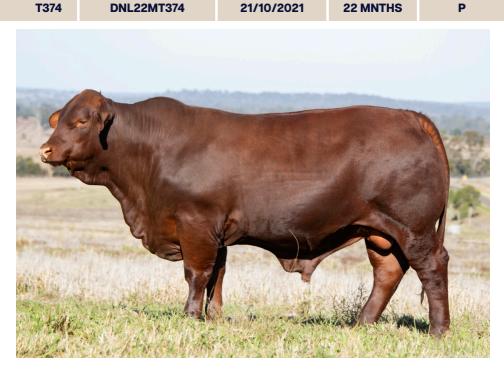

# 7).UNLOP T374 (P)

**CLASSIFIED** 

T374

**22 MNTHS** 

GRAYLYN DEFENDER (P) HARDIGREEN PARK PHOENIX G154 (P) HARDIGREEN PARK B883 (P)

**VALLEY VIEW LUKE 1546 (P)** 

WATASANTA UPGRADE (P) **VALLEYVIEW 1359** VALLEYVIEW KYM (P)