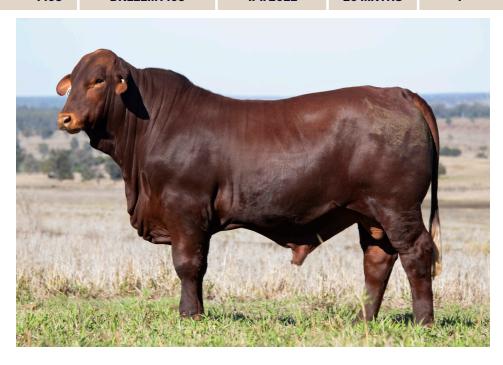

## CARCASE, WEIGHT FOR AGE, GROWTH, LENGTH, DEPTH, BREADTH, BONE & BREED CHARACTERISTICS...

a handful of the many attributes offered in this year's line of sires.

The 11th annual on-property DUNLOP SANTA SIRE SALE is set to deliver an efficient solution for beef production. With 26 sire lines complemented by an influential cow herd, the 2023 sale bulls depict the strength of the Santa Gertrudis breed. Genetic depth and strength is guaranteed with over 60 years of Santa Gertrudis breeding in this offering.

This year's line up will feature 8 first-release sons by Dunlop Ulbert (PP), 16 by the well credentialed and proven Glenn Oaks Magnate (P), as well as 17 by the fertile carcase sire, Valleyview Luke (P). The genetic diversity on offer will allow clients to attain various markets from weaners through to Jap Ox.