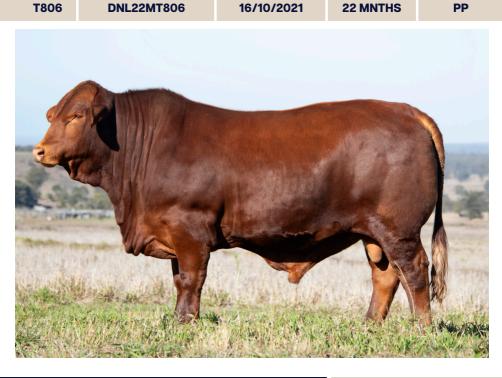

### **72.UNLOP T806 (PP)**

**CLASSIFIED** 

T806

**DNL22MT806** 

**22 MNTHS** 

PP

GREENUP ABILITY A80 GREENUP FITZGERALD F144 (PS) GREENUP HILDA Y5 (P) **GREENUP JUSTICE J20 (PP)** ROSEVALE BASALT B32 (P) GREENUP ENVY E27 (P) GREENUP ZEVA Z63 (P)