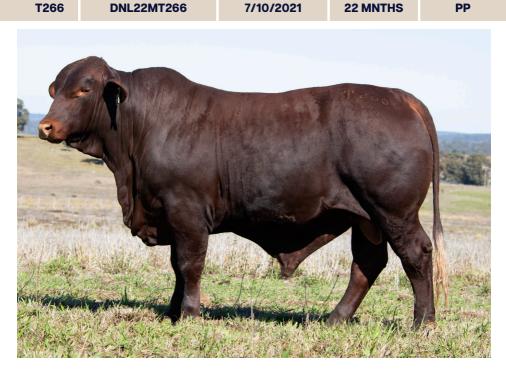

## 95 DUNLOP T266 (PP)

CLASSIFIED

BRAND **T266**  STUD BOOK No.:

BIRTH DATE:

AGE:

HORN

GLENN OAKS A62 DUNLOP KALAHARI E190 DUNLOP SY885

#### **DANGARFIELD ZORO Z151 (PS)**

HILLSIDE FOUREX (P)
DANGARFIELD 2144 (P)
DANGARFIELD 3683 (P)

WARENDA MAHOGONY (P)
WARENDA DARCY D780 (P)
MARSTON B9
DUNLOP N281 (P)
DUNLOP ELEPHANT Y100 (P)

DUNLOP DT61
DUNLOP CLASSIFIED COW