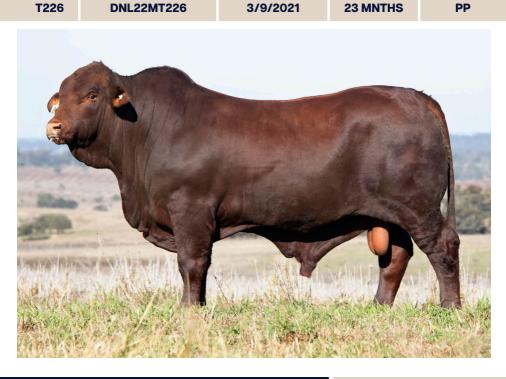

### **7D.UNLOP T226 (PP)**

**CLASSIFIED** 

T226

**DNL22MT226** 

**23 MNTHS** 

WACO TRITON (ET) (P) WACO ELAND J1402 (P) WACO Y65 **GLENN OAKS MAGNATE M81 (P)** 

**GLENN OAKS G56** 

YARRAWONGA OBERG (P) RESTDOWN JR245 (P) WAVE HILL E29 **DUNLOP N195 (P)** 

**DUNLOP CLASSIFIED COW** 

| PURCHASER: |  |  |
|------------|--|--|
|            |  |  |

| ¢ |  |  |
|---|--|--|