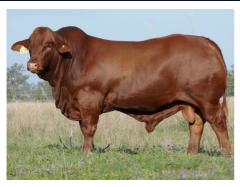

## CARCASE, WEIGHT FOR AGE, GROWTH, LENGTH, DEPTH, BREADTH, BONE & BREED CHARACTERISTICS...

a handful of the many attributes offered in this year's line of sires.

The 11th annual on-property DUNLOP SANTA SIRE SALE is set to deliver an efficient solution for beef production. With 26 sire lines complemented by an influential cow herd, the 2023 sale bulls depict the strength of the Santa Gertrudis breed. Genetic depth and strength is guaranteed with over 60 years of Santa Gertrudis breeding in this offering.

This year's line up will feature 8 first-release sons by Dunlop Ulbert (PP), 16 by the well credentialed and proven Glenn Oaks Magnate (P), as well as 17 by the fertile carcase sire, Valleyview Luke (P). The genetic diversity on offer will allow clients to attain various markets from weaners through to Jap Ox.

With a focus on commercial foundations, efforts have been made to assure that Dunlop Santa genetics thrive in all conditions. Streamlined production and emphasis on fertility has ensured consistency and economic efficiency. The commercial success of Dunlop Santas is highlighted through comparison to relevant market prices. A top of \$2,774 was achieved for cull cows and \$2,993 for bullocks in the past 12 months. Hence, commercial principles have played a pivotal role in the selection of sale sires.

With current industry trends and markets, Dunlop Santas have recognised the demand for polled bulls and verification of pedigrees. Over 70% of this year's draft consists of polled bulls, with all bulls either sire or parent verified to provide clients with peace of mind.