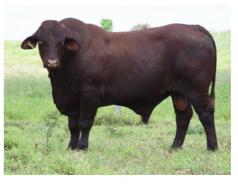

## CARCASE, WEIGHT FOR AGE, GROWTH, LENGTH, DEPTH, BREADTH, BONE & BREED CHARACTERISTICS...

a handful of the many attributes offered in this year's line of sires.

The 11th annual on-property DUNLOP SANTA SIRE SALE is set to deliver an efficient solution for beef production. With 26 sire lines complemented by an influential cow herd, the 2023 sale bulls depict the strength of the Santa Gertrudis breed. Genetic depth and strength is guaranteed with over 60 years of Santa Gertrudis breeding in this offering.

This year's line up will feature 8 first-release sons by Dunlop Ulbert (PP), 16 by the well credentialed and proven Glenn Oaks Magnate (P), as well as 17 by the fertile carcase sire, Valleyview Luke (P). The genetic diversity on offer will allow clients to attain various markets from weaners through to Jap Ox.

With a focus on commercial foundations, efforts have been made to assure that Dunlop Santa genetics thrive in all conditions. Streamlined production and emphasis on fertility has ensured consistency and economic efficiency. The commercial success of Dunlop Santas is highlighted through comparison to relevant market prices. A top of \$2,774 was achieved for cull cows and \$2,993 for bullocks in the past 12 months. Hence, commercial principles have played a pivotal role in the selection of sale sires.

With current industry trends and markets, Dunlop Santas have recognised the demand for polled bulls and verification of pedigrees. Over 70% of this year's draft consists of polled bulls, with all bulls either sire or parent verified to provide clients with peace of mind.