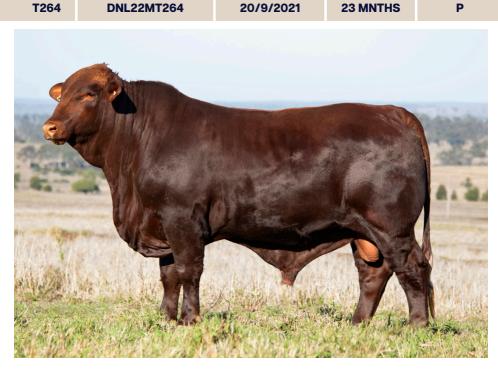

# 30 DUNLOP T264 (P)

CLASSIFIED

BRAND T264 STUD BOOK No.:

BIRTH DATE:

AGE:

HOR P

GLENN OAKS A62 DUNLOP KALAHARI E190 DUNLOP SY885

#### **DANGARFIELD ZORO Z151 (PS)**

HILLSIDE FOUREX (P)
DANGARFIELD 2144 (P)
DANGARFIELD 3683 (P)

WARENDA MAHOGONY
WARENDA DARCY D780 (P)
MARSTON B9

DUNLOP N507 (P)
EIDSVOLD B542
DUNLOP H195
DUNLOP B455

| PURCHASER. |  |  |
|------------|--|--|
|            |  |  |
|            |  |  |
|            |  |  |
|            |  |  |