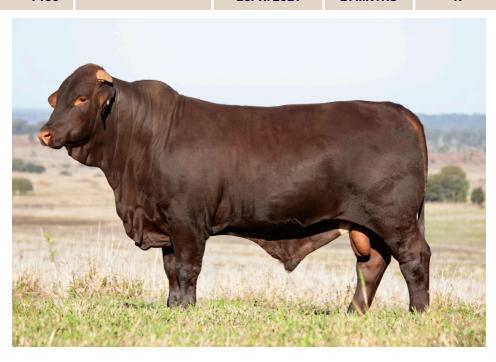

## CARCASE, WEIGHT FOR AGE, GROWTH, LENGTH, DEPTH, BREADTH, BONE & BREED CHARACTERISTICS...

a handful of the many attributes offered in this year's line of sires.

The 11th annual on-property DUNLOP SANTA SIRE SALE is set to deliver an efficient solution for beef production. With 26 sire lines complemented by an influential cow herd, the 2023 sale bulls depict the strength of the Santa Gertrudis breed. Genetic depth and strength is guaranteed with over 60 years of Santa Gertrudis breeding in this offering.

This year's line up will feature 8 first-release sons by Dunlop Ulbert (PP), 16 by the well credentialed and proven Glenn Oaks Magnate (P), as well as 17 by the fertile carcase sire, Valleyview Luke (P). The genetic diversity on offer will allow clients to attain various markets from weaners through to Jap Ox.

With a focus on commercial foundations, efforts have been made to assure that Dunlop Santa genetics thrive in all conditions. Streamlined production and emphasis on fertility has ensured consistency and economic efficiency. The commercial success of Dunlop Santas is highlighted through comparison to relevant market prices. A top of \$2,774 was achieved for cull cows and \$2,993 for bullocks in the past 12 months. Hence, commercial principles have played a pivotal role in the selection of sale sires.

With current industry trends and markets, Dunlop Santas have recognised the demand for polled bulls and verification of pedigrees. Over 70% of this year's draft consists of polled bulls, with all bulls either sire or parent verified to provide clients with peace of mind.