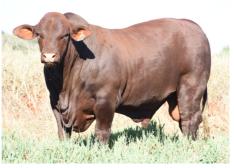

## CARCASE, WEIGHT FOR AGE, GROWTH, LENGTH, DEPTH, BREADTH, BONE & BREED CHARACTERISTICS...

a handful of the many attributes offered in this year's line of sires.

The 11th annual on-property DUNLOP SANTA SIRE SALE is set to deliver an efficient solution for beef production. With 26 sire lines complemented by an influential cow herd, the 2023 sale bulls depict the strength of the Santa Gertrudis breed. Genetic depth and strength is guaranteed with over 60 years of Santa Gertrudis breeding in this offering.

This year's line up will feature 8 first-release sons by Dunlop Ulbert (PP), 16 by the well credentialed and proven Glenn Oaks Magnate (P), as well as 17 by the fertile carcase sire, Valleyview Luke (P). The genetic diversity on offer will allow clients to attain various markets from weaners through to Jap Ox.

With a focus on commercial foundations, efforts have been made to assure that Dunlop Santa genetics thrive in all conditions. Streamlined production and emphasis on fertility has ensured consistency and economic efficiency. The commercial success of Dunlop Santas is highlighted through comparison to relevant market prices. A top of \$2,774 was achieved for cull cows and \$2,993 for bullocks in the past 12 months. Hence, commercial principles have played a pivotal role in the selection of sale sires.

With current industry trends and markets, Dunlop Santas have recognised the demand for polled bulls and verification of pedigrees. Over 70% of this year's draft consists of polled bulls, with all bulls either sire or parent verified to provide clients with peace of mind.