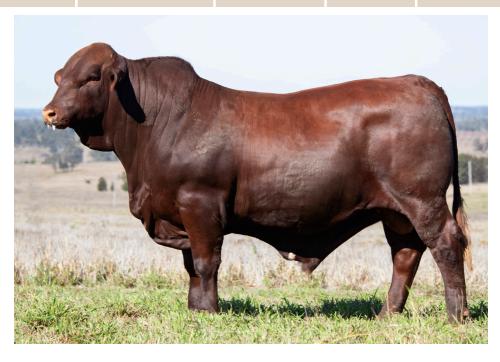

## CARCASE, WEIGHT FOR AGE, GROWTH, LENGTH, DEPTH, BREADTH, BONE & BREED CHARACTERISTICS...

a handful of the many attributes offered in this year's line of sires.

The 11th annual on-property DUNLOP SANTA SIRE SALE is set to deliver an efficient solution for beef production. With 26 sire lines complemented by an influential cow herd, the 2023 sale bulls depict the strength of the Santa Gertrudis breed. Genetic depth and strength is guaranteed with over 60 years of Santa Gertrudis breeding in this offering.

This year's line up will feature 8 first-release sons by Dunlop Ulbert (PP), 16 by the well credentialed and proven Glenn Oaks Magnate (P), as well as 17 by the fertile carcase sire, Valleyview Luke (P). The genetic diversity on offer will allow clients to attain various markets from weaners through to Jap Ox.

With a focus on commercial foundations, efforts have been made to assure that Dunlop Santa genetics thrive in all conditions. Streamlined production and emphasis on fertility has ensured consistency and economic efficiency. The commercial success of Dunlop Santas is highlighted through comparison to relevant market prices. A top of \$2,774 was achieved for cull cows and \$2,993 for bullocks in the past 12 months. Hence, commercial principles have played a pivotal role in the selection of sale sires.

With current industry trends and markets, Dunlop Santas have recognised the demand for polled bulls and verification of pedigrees. Over 70% of this year's draft consists of polled bulls, with all bulls either sire or parent verified to provide clients with peace of mind.