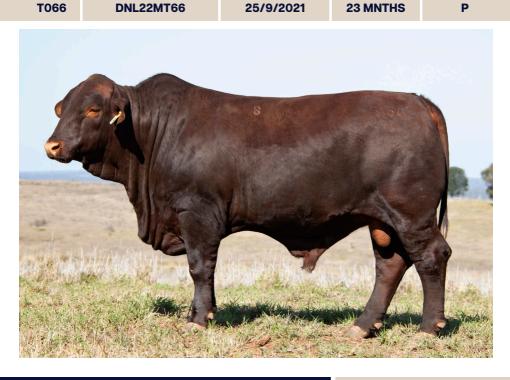

# 0 7D.UNLOP T66 (P)

**CLASSIFIED** 

T066

**23 MNTHS** 

DANGARFIELD QUARTERBACK (P) DANGARFIELD U.2 U031 (P) DANGARFIELD 5344

**DUNLOP SONNY N364** 

**DUNLOP CLASSIFIED COW** 

CANOWINDRA GOLD EDITION **BULLAMAKINKA KONG K276 (P)** BULLAMAKINKA E155 (P) **DUNLOP Q569 (P)** YARRWONGA YARDSTICK E130 (P) **DUNLOP J81** DUNLOP B387