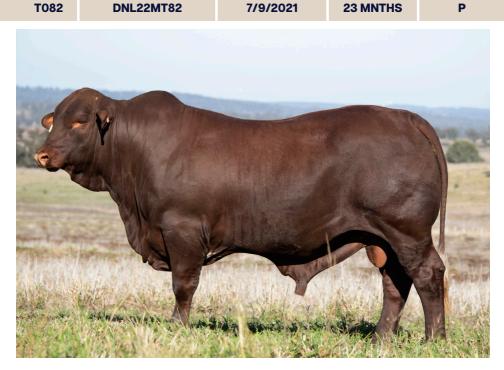

# 2 7DUNLOP T82 (P)

**CLASSIFIED** 

T082

7/9/2021

**23 MNTHS** 

YARRAWONGA AVENGER G300 (PS) YARRAWONGA KIMBO K392 (P) YARRAWONGA DAISY J17(P) **DUNLOP ULBERT Q244 (AI) (PP) GLENCOL 1626 (P)** 

WACO YOUTHFUL (PS) YARRAWONGA K50 YARRAWONGA B687 **DUNLOP Q497** 

DUNLOP M267 (P) DUNLOP F673

**DUNLOP CLASSIFIED COW** 

| ı. |  |  |  |
|----|--|--|--|