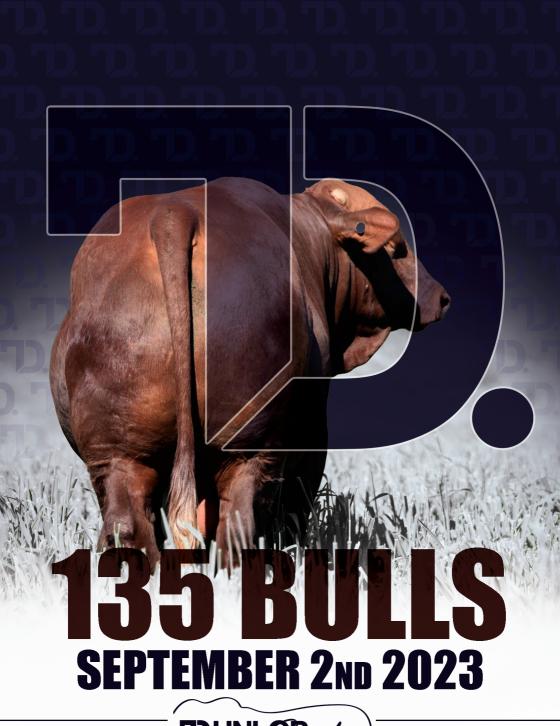

## 135 SANTA GERTRUDIS BULLS

"JINGERI" 1100 OKEDEN ROAD. PROSTON

118 CLASSIFIED 95 POLL / POLL SCURR

PRE SALE INSPECTIONS MOST WELCOME

W W W . D U N L O P S A N T A S . C O M

## CARCASE, WEIGHT FOR AGE, GROWTH, LENGTH, DEPTH, BREADTH, BONE & BREED CHARACTERISTICS...

a handful of the many attributes offered in this year's line of sires.

The 11th annual on-property DUNLOP SANTA SIRE SALE is set to deliver an efficient solution for beef production. With 26 sire lines complemented by an influential cow herd, the 2023 sale bulls depict the strength of the Santa Gertrudis breed. Genetic depth and strength is guaranteed with over 60 years of Santa Gertrudis breeding in this offering.