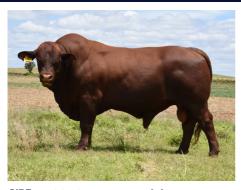

## CARCASE, WEIGHT FOR AGE, GROWTH, LENGTH, DEPTH, BREADTH, BONE & BREED CHARACTERISTICS...

a handful of the many attributes offered in this year's line of sires.

The 11th annual on-property DUNLOP SANTA SIRE SALE is set to deliver an efficient solution for beef production. With 26 sire lines complemented by an influential cow herd, the 2023 sale bulls depict the strength of the Santa Gertrudis breed. Genetic depth and strength is guaranteed with over 60 years of Santa Gertrudis breeding in this offering.

This year's line up will feature 8 first-release sons by Dunlop Ulbert (PP), 16 by the well credentialed and proven Glenn Oaks Magnate (P), as well as 17 by the fertile carcase sire, Valleyview Luke (P). The genetic diversity on offer will allow clients to attain various markets from weaners through to Jap Ox.

With a focus on commercial foundations, efforts have been made to assure that Dunlop Santa genetics thrive in all conditions. Streamlined production and emphasis on fertility has ensured consistency and economic efficiency. The commercial success of Dunlop Santas is highlighted through comparison to relevant market prices. A top of \$2,774 was achieved for cull cows and \$2,993 for bullocks in the past 12 months. Hence, commercial principles have played a pivotal role in the selection of sale sires.

With current industry trends and markets, Dunlop Santas have recognised the demand for polled bulls and verification of pedigrees. Over 70% of this year's draft consists of polled bulls, with all bulls either sire or parent verified to provide clients with peace of mind.