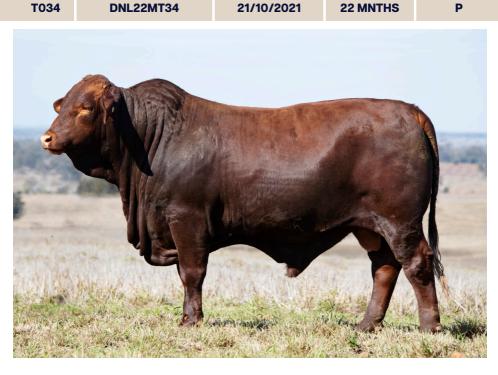

### **10.UNLOP T34 (P)**

**CLASSIFIED** 

T034

21/10/2021

**22 MNTHS** 

Р

DANGARFIELD QUARTERBACK (P)
DANGARFIELD U.2 U031 (P)
DANGARFIELD 5344

**DUNLOP SONNY N364** 

**DUNLOP CLASSIFIED COW** 

WACO YOUTHFUL (PS) YARRAWONGA K50 YARRAWONGA B687 **DUNLOP Q525 (P) DUNLOP E984** 

**DUNLOP 1721** DUNLOP D775(P)