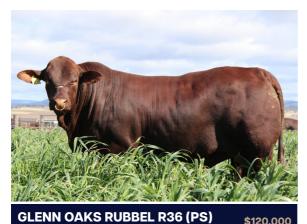

**LOTS REPRESENTED 3,52,54,55,56,58,59,61** 

SIRE: WACO ELAND J1402(P) DAM: GLENN OAKS G56

Magnate was purchased in 2018 for \$60,000. He was the top priced unled Santa bull for the year. A dark poll bull with an impeccable temperament. Tidy through the underline with a clean set of testicles. We were particularly attracted to his balance and structural soundness. He has grown larger than we first anticipated and appears to be injecting this growth into his calves. His first 16 sons sold in 2021 & 2022 to average \$23,938, topping at \$55,000, \$45,000 & \$40,000.

LOTS REPRESENTED 4,7,8,14,19,23,35,49,67,74,76,92,104,108,109,135

**DUNLOP** 

**SONNY N364** 

**CLASSIFIED** 

SIRE: DANGARFIELD U.2 U031 (P) DAM: DUNLOP CLASSIFIED COW

We retained N364 as we considered him to be the best bull of his year drop. A strong bodied horned bull with an impeccable temperament. A bull that while having a tremendous amount of growth, he also has great finishing ability. Width of frame and spring of rib are also some of his redeeming features, along with perfect feet and legs. An active, fertile sire, being represented by 15 sons in this years sale team. Unfortunately, due to coming off second best in a bull fight, we will be unable to utilise his services going forward. His first 10 sons sold to an average of \$20,650, topping at \$37,500.