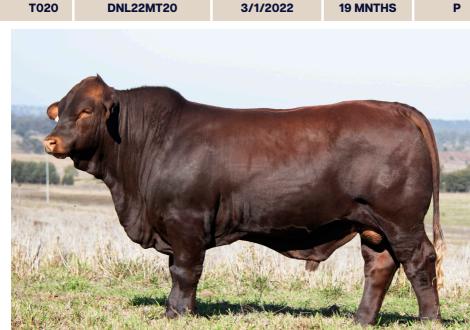

## 7).UNLOP T20 (P)

**CLASSIFIED** 

T020

**19 MNTHS** 

YARRAWONGA YOUTUBE (P) WACO CHRISTO H1222 (P) YARRAWONGA E339

#### **DUNLOP SNAPDRAGON N82 (P)**

CLASSIFIED SANTA BULL DUNLOP G63 DUNLOP C247

YARRAWONGA YOUTUBE (P) WACO CHRISTO H1222 (P) YARRAWONGA E339

**DUNLOP N71** 

**GLENN OAKS A62 DUNLOP G429** 

| DLIDOLIA | CED |
|----------|-----|
| PURCHA   | SER |