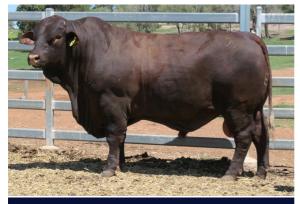

## CARCASE, WEIGHT FOR AGE, GROWTH, LENGTH, DEPTH, BREADTH, BONE & BREED CHARACTERISTICS...

a handful of the many attributes offered in this year's line of sires.

The 11th annual on-property DUNLOP SANTA SIRE SALE is set to deliver an efficient solution for beef production. With 26 sire lines complemented by an influential cow herd, the 2023 sale bulls depict the strength of the Santa Gertrudis breed. Genetic depth and strength is guaranteed with over 60 years of Santa Gertrudis breeding in this offering.

This year's line up will feature 8 first-release sons by Dunlop Ulbert (PP), 16 by the well credentialed and proven Glenn Oaks Magnate (P), as well as 17 by the fertile carcase sire, Valleyview Luke (P). The genetic diversity on offer will allow clients to attain various markets from weaners through to Jap Ox.

With a focus on commercial foundations, efforts have been made to assure that Dunlop Santa genetics thrive in all conditions. Streamlined production and emphasis on fertility has ensured consistency and economic efficiency. The commercial success of Dunlop Santas is highlighted through comparison to relevant market prices. A top of \$2,774 was achieved for cull cows and \$2,993 for bullocks in the past 12 months. Hence, commercial principles have played a pivotal role in the selection of sale sires.

With current industry trends and markets, Dunlop Santas have recognised the demand for polled bulls and verification of pedigrees. Over 70% of this year's draft consists of polled bulls, with all bulls either sire or parent verified to provide clients with peace of mind.