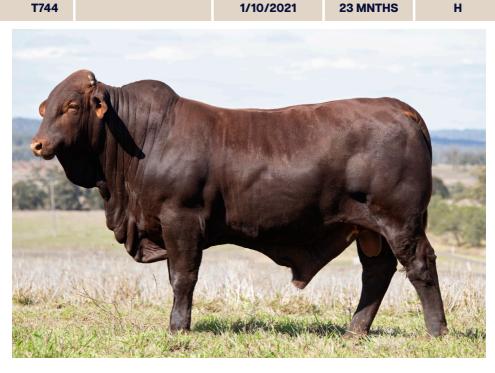

## 120 DUNLOP T744

**HERD** 

T744

**23 MNTHS** 

HORN:

SANTALANDS ACTION MOONGANA BANDIT (P) MOONGANA X543 (P) **ROSGAR JESTER J45 (P)** ROSEVALE NODDY Z28 (P) ROSGAR EMBRACE E21 (P) MULTIPLE

| МП |  |  |
|----|--|--|
| MU |  |  |
|    |  |  |