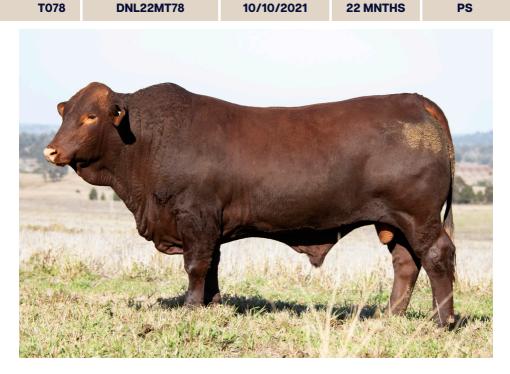

# 54 70.UNLOP T78 (PS)

CLASSIFIED

BRAND TO78 STUD BOOK No.:

BIRTH DATE:

22 MNTHS

HORN

YARRAWONGA AVENGER G300 (PS)
YARRAWONGA KIMBO K392 (P)
YARRAWONGA DAISY J17(P)

DUNLOP ULBERT Q244 (AI) (PP)
GLENCOL 1626 (P)
DUNLOP M267 (P)
DUNLOP F673

| WARRILLEE G74  |
|----------------|
| DUNLOP M800    |
| DUNLOP H155    |
| NIINII OD 0007 |

**DUNLOP CLASSIFIED COW** 