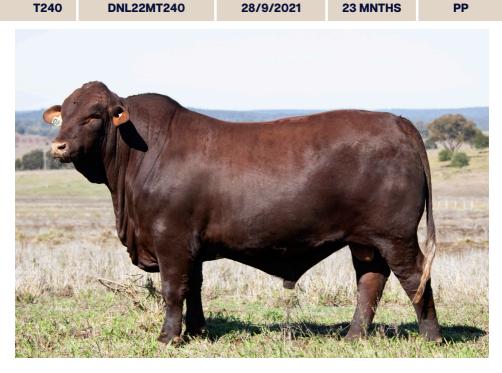

# **74 10.UNLOP T244** (P)

**CLASSIFIED** 

BRAND: **T244** 

DNL22MT244

1/10/2021

22 MNTHS

HORN P

WACO TRITON (ET)(P)
WACO ELAND J1402(P)
WACO Y65