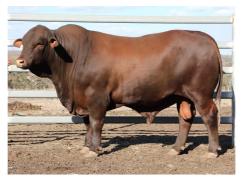

raft consists of polled bulls, with all bulls either sire or parent verified to provide clients with peace of mind.

We invite you to inspect this year's line up of bulls at our open days on the 18th & 19th of August and look forward to catching up with everyone at the sale.

Scott, Rebecca, Riley, Jack & Harry

# RELEASE



### **DUNLOP ULBERT Q244 (AI) (PP)**

SIRE: YARRAWONGA KIMBO K392 (P)

DAM: DUNLOP M267 (P)

We retained this sire as he possessed so many desirable traits. A tremendous amount of thickness and overall muscling combined with a slick skin and large frame made it an easy decision to keep him. The fact that he is homozygous poll is simply an added bonus. He has stamped his offspring with a noticeable amount of carcase merit.

**LOTS REPRESENTED 3,52,54,55,56,58,59,61** 



SIRE: WACO ELAND J1402(P) DAM: GLENN OAKS G56

Magnate was purchased in 2018 for \$60,000. He was the top priced unled Santa bull for the year. A dark poll bull with an impeccable temperament. Tidy through the underline with a clean set of testicles. We were particularly attracted to his balance and structural soundness. He has grown larger than we first anticipated and appears to be injecting this growth into his calves. His first 16 sons sold in 2021 & 2022 to average \$23,938, topping at \$55,000, \$45,000 & \$40,000.

LOTS REPRESENTED 4,7,8,14,19,23,35,49,67,74,76,92,104,108,109,135

**DUNLOP** 

**SONNY N364** 

**CLASSIFIED** 



SIRE: DANGARFIELD U.2 U031 (P) DAM: DUNLOP CLASSIFIED COW

We retained N364 as we considered him to be the best bull of his year drop. A strong bodied hor