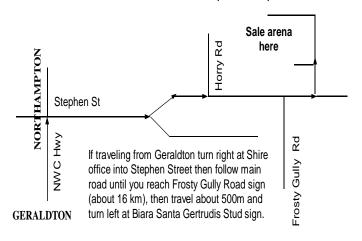

### Airstrip

Northampton Airstrip is approx 5 kms from Biara farm. Contact John for more details on 0438341027.

All care is taken that information is correct to the best of our knowledge.

Biara is situated 16km east of Northampton. Map below.