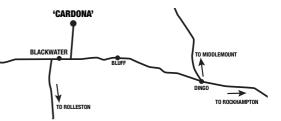

#### **Directions**

2kms to BLACKWATER • 35kms to DINGO 190kms to ROCKHAMPTON • 80kms to EMERALD 125kms to ROLLESTON