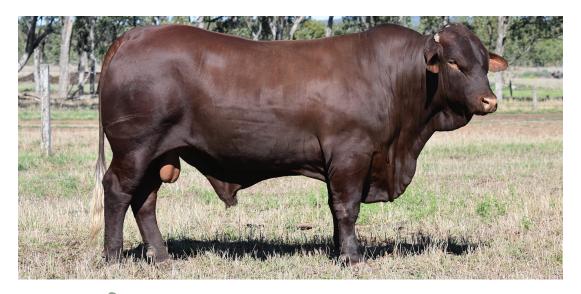

) FIVE OAKS 22/9 YARRAWONGA AZTEC (P) (ET) YARRAWONGA NIMBLE

DAM: WACO L233(P)

| Purchaser | <br>\$ |  |
|-----------|--------|--|
|           |        |  |





SIRE:

### **WACO S136 (P)**

HERD BOOK No.: WAC21MS136 TATTOO: S136 CALVED: 3/10/2020 24 months

WACO ADDICTIVE F1090 (PS)
WACO FENTON L592 (P)
WACO CLASSIFIED COW
WACO PAXTON P164 (P)

WACO CARTER H402 (PS) WACO L217(P) WACO PICASO YARRAWONGA APACHE F228 (PS) (ET YARRAWONGA PEACE (P)

DAM: WACO J305 (P)

WACO LANDLORD (P)

WACO REBEL (P)

WACO IMAGE

| 1 01010361 |
|------------|
|------------|



## **WACO R574**

HERD BOOK No.: WAC20MR574 TATTOO: R574 CALVED: 3/5/2020 29 months

MUNNABAH P1936 (P)

WACO MULTIPLE

SIRE: MUNNABAH LEOPARD 1160 (PS)

DAM: WACO P257

MUNNABAH 951 (P)

WACO CLASSIFIED COW

Purchaser \_\_\_\_\_







# **WACO R554 (PS)**

HERD BOOK No.: WAC20MR554 TATTOO: R554 CALVED: 1/5/2020

29 months

MUNNABAH P1936 (P)

WACO MULTIPLE

SIRE: MUNNABAH LEOPARD 1160 (PS) DAM: WACO P257

MUNNABAH 951 (P)

WACO CLASSIFIED COW

| Purchaser | • |  |
|-----------|---|--|
| Purchaser | · |  |



## **WACO R656 (P)**

HERD BOOK No.: WAC20MR656 TATTOO: R656 CALVED: 20/5/2020 28 months

**BULLAMAKINKA H114 (P)** 

WACO MULTIPLE

**BULLAMAKINKA L364** SIRE:

DAM: WACO P169 (P)

**BULLAMAKINKA G161** 

WACO RADAR (P) WACO F39 WACO B937

Purchaser







# **WACO R590 (PS)**

HERD BOOK No.: WAC20MR590 TATTOO: R590 CALVED: 2/5/2020

29 months

MUNNABAH P1936 (P)

WACO MULTIPLE

SIRE: MUNNABAH LEOPARD 1160 (PS)

DAM: WACO P407 (P)

MUNNABAH 951 (P)

WACO CLASSIFIED COW

Purchaser



#### **WACO S94 (P)**

HERD