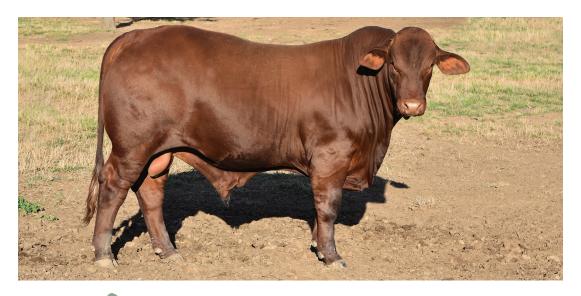

# **WACO S84 (P)**

HERD BOOK No.: WAC21MS84

TATTOO: S84

CALVED: 2/11/2020

23 months

WATASANTA ANTS PANTS (P) WACO YALE E880 (P) WACO B71 (P)

SIRE: WACO MASSI (P) DAM: WACO L491(P)

**WACO G1107** 