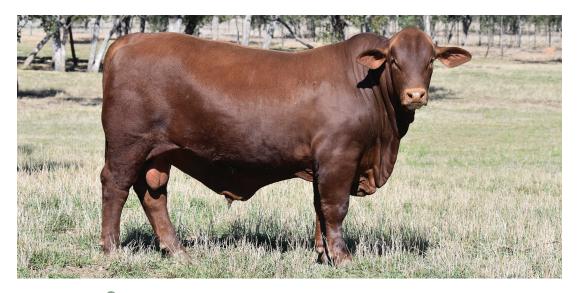

### **WACO S278 (P)**

HERD BOOK No.: WAC21MS278 TATTOO: S278 CALVED: 17/9/2020 25 months

WACO CRACKER (ET) WACO FALCON L52 (P) WACO F13

SIRE: WACO POSEIDON P122 (PS)

YARRAWONGA YOUBETCHA (P)

WACO H379 (P)

WACO E11 (P) (ET)

WACO ADDICTIVE F1090 (PS) WACO D1003 (P)

DAM: WACO K641

WACO WATSON (P)

WACO H343 (P)

WACO D881 (PS)

| Purchaser | <br>\$ |  |
|-----------|--------|--|
|           |        |  |