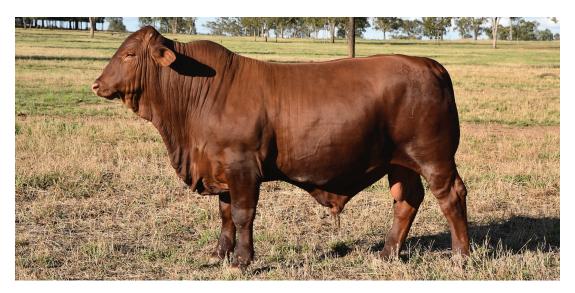

### **WACO S278 (P)**

HERD BOOK No.: WAC21MS278 TATTOO: S278 CALVED: 17/9/2020 25 months

WACO CRACKER (ET) WACO FALCON L52 (P) WACO F13

SIRE: WACO POSEIDON P122 (PS)

YARRAWONGA YOUBETCHA (P)

WACO H379 (P)

WACO E11 (P) (ET)

WACO ADDICTIVE F1090 (PS) WACO D1003 (P)

DAM: WACO K641

WACO WATSON (P)

WACO H343 (P)

WACO D881 (PS)

| Purchaser | <br>\$ |  |
|-----------|--------|--|
|           |        |  |