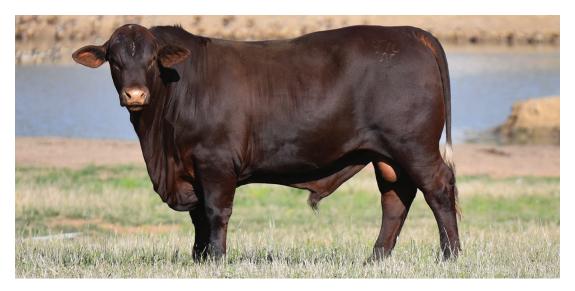

### **WACO S278 (P)**

HERD BOOK No.: WAC21MS278 TATTOO: S278 CALVED: 17/9/2020 25 months

WACO CRACKER (ET) WACO FALCON L52 (P) WACO F13

SIRE: WACO POSEIDON P122 (PS)

YARRAWONGA YOUBETCHA (P)

WACO H379 (P)

WACO E11 (P) (ET)

WACO ADDICTIVE F1090 (PS) WACO D1003 (P)

DAM: WACO K641

WACO WATSON (P)

WACO H343 (P)

WACO D881 (PS)

| Purchaser | <br>\$ |  |
|-----------|--------|--|
|           |        |  |