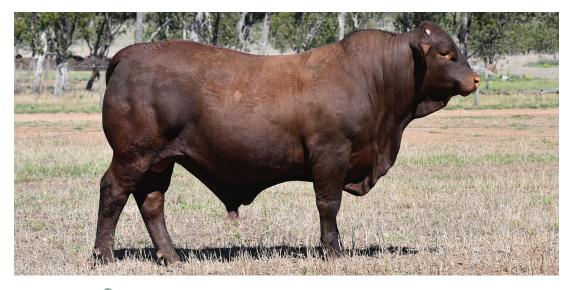

#### Waco Nitro

SIRE: Glenn Oaks Jay Walk (P)

Nitro is our resident powerhouse. He is our go to bull to put bone, thickness and weight for age into any female. He is incredibly agile and glides around the paddock to cover his cows. He is one of the few horned bulls we are using but a bull we thought that much of we had to keep him.