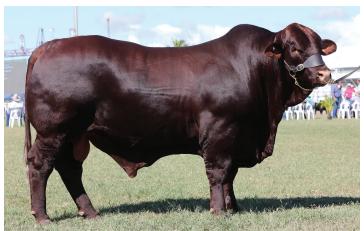

#### Waco Massi (P)

SIRE: Waco Yale (P)

We admire Massi for his length of body, clean underline, body volume and incredible breed character. He is passing all these traits onto his progeny and his first 17 sons sold at auction last year and averaged \$25,000. His ability to produce consistent quality progeny is evident again this year with another exceptional line of sires in this year's sale.