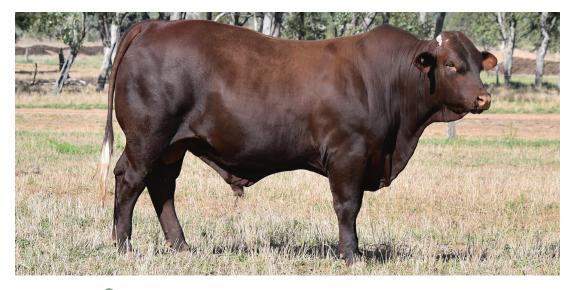

### **WACO S278 (P)**

HERD BOOK No.: WAC21MS278 TATTOO: S278 CALVED: 17/9/2020 25 months

WACO CRACKER (ET) WACO FALCON L52 (P) WACO F13

SIRE: WACO POSEIDON P122 (PS)

YARRAWONGA YOUBETCHA (P)

WACO H379 (P)

WACO E11 (P) (ET)

WACO ADDICTIVE F1090 (PS) WACO D1003 (P)

DAM: WACO K641

WACO WATSON (P)

WACO H343 (P)

WACO D881 (PS)

| Purchaser | <br>\$ |  |
|-----------|--------|--|
|           |        |  |