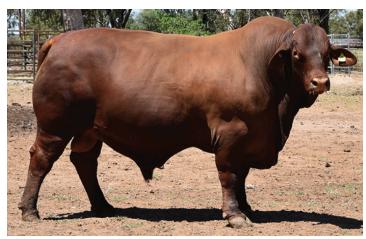

#### Forest Park Jackaroo (PS)

SIRE: Warenda Gallipoli (PS)

Jackaroo was purchased at the Barcoo sale in 2017 for \$22 000. We admired his softness, skin type and maturity pattern and he has not disappointed. His progeny all exhibit depth of body with an outstanding softness and constitution