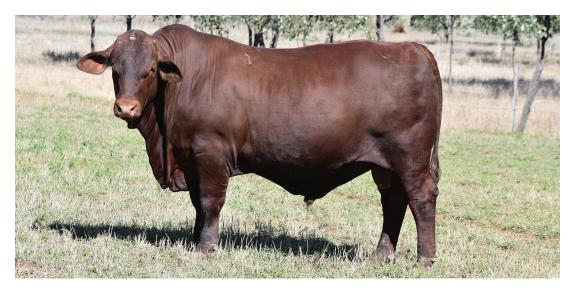

#### Waco Falcon (P)

SIRE: Waco Cracker (ET)

As a young bull, Falcon carried all the desirable attributes to have a major influence in our herd. He possessed the maturity pattern that we aspire for in all our cattle. Falcon was heavy at a young age with an amazing depth of body and an incredible constitution. At 23 months he had an EMA of 140cm with fat of 12/14, 40cm testicles and an 88% morphology. All of this combined with beautiful breed character, tidy sheath and near perfect structural soundness makes him an impressive package.

Falcon is proving to be a rare individual with the ability to consistently produce quality with five sons being retained for in herd use. To date, 22 bulls have been sold at auction to average \$22,772.