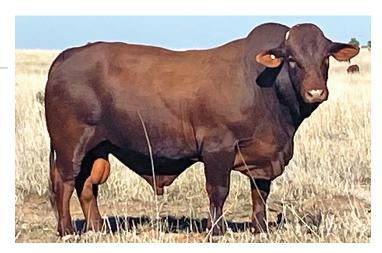

#### Waco Nitro

SIRE: Glenn Oaks Jay Walk (P)

Nitro is our resident powerhouse. He is our go to bull to put bone, thickness and weight for age into any female. He is incredibly agile and glides around the paddock to cover his cows. He is one of the few horned bulls we are using but a bull we thought that much of we had to keep him.