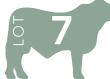

#### Waco Massi (P)

SIRE: Waco Yale (P)

We admire Massi for his length of body, clean underline, body volume and incredible breed character. He is passing all these traits onto his progeny and his first 17 sons sold at auction last year and averaged \$25,000. His ability to produce consistent quality progeny is evident again this year with another exceptional line of sires in this year's sale.