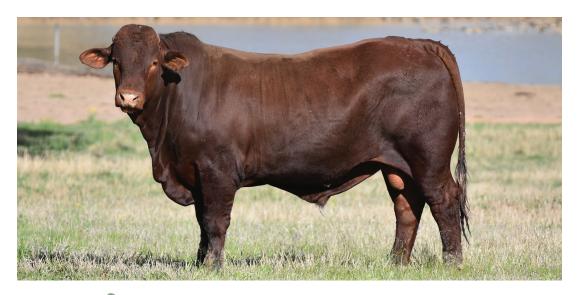

#### **WACO S108**

HERD BOOK No.: WAC21MS108

TATTOO: S108 CALVED: 20/9/2020 24 months

WACO CRACKER (ET) WACO FALCON L52 (P) WACO F13

WACO POSEIDON P122 (PS) SIRE:

YARRAWONGA YOUBETCHA (P)

WACO H379 (P)

WACO E11 (P) (ET)

YARRAWONGA

DAM: WACO L1147

**WACO SPARTAGUS** 

WACO D821 (P)

WACO B353 (P)

Purchaser