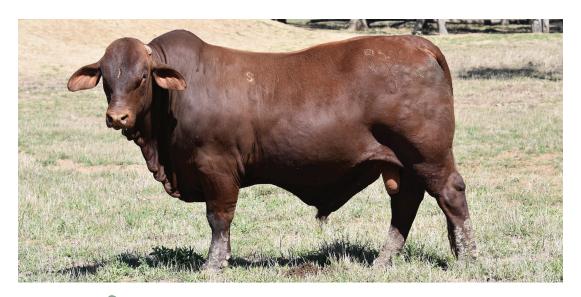

#### Waco Falcon (P)

SIRE: Waco Cracker (ET)

As a young bull, Falcon carried all the desirable attributes to have a major influence in our herd. He possessed the maturity pattern that we aspire for in all our cattle. Falcon was heavy at a young age with an amazing depth of body and an incredible constitution. At 23 months he had an EMA of 140cm with fat of 12/14, 40cm testicles and an 88% morphology. All of this combined with beautiful breed character, tidy sheath and near perfect structural soundness makes him an impressive package.

Falcon is proving to be a rare individual with the ability to consistently produce quality with five sons being retained for in herd use. To date, 22 bulls have been sold at auction to average \$22,772.