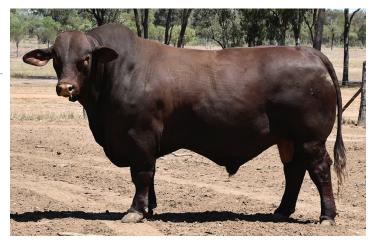

#### Waco Nitro

SIRE: Glenn Oaks Jay Walk (P)

Nitro is our resident powerhouse. He is our go to bull to put bone, thickness and weight for age into any female. He is incredibly agile and glides around the paddock to cover his cows. He is one of the few horned bulls we are using but a bull we thought that much of we had to keep him.