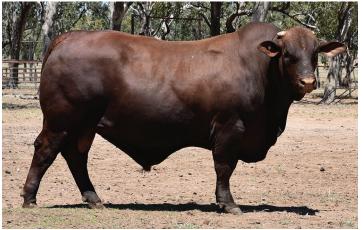

#### Waco Falcon (P)

SIRE: Waco Cracker (ET)

As a young bull, Falcon carried all the desirable attributes to have a major influence in our herd. He possessed the maturity pattern that we aspire for in all our cattle. Falcon was heavy at a young age with an amazing depth of body and an incredible constitution. At 23 months he had an EMA of 140cm with fat of 12/14, 40cm testicles and an 88% morphology. All of this combined with beautiful breed character, tidy sheath and near perfect structural soundness makes him an impressive package.

Falcon is proving to be a rare individual with the ability to consistently produce quality with five sons being retained for in herd use. To date, 22 bulls have been sold at auction to average \$22,772.