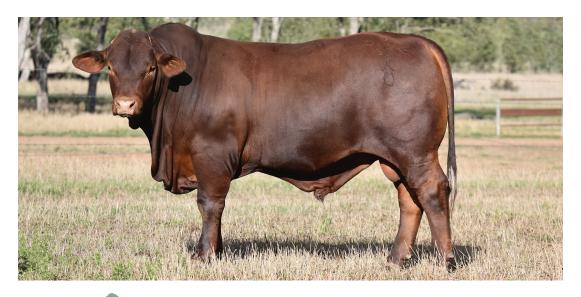

#### Waco Falcon (P)

SIRE: Waco Cracker (ET)

As a young bull, Falcon carried all the desirable attributes to have a major influence in our herd. He possessed the maturity pattern that we aspire for in all our cattle. Falcon was heavy at a young age with an amazing depth of body and an incredible constitution. At 23 months he had an EMA of 140cm with fat of 12/14, 40cm testicles and an 88% morphology. All of this combined with beautiful breed character, tidy sheath and near perfect structural soundness makes him an impressive package.

Falcon is proving to be a rare individual with the ability to consistently produce quality with five sons being retained for in herd use. To date, 22 bulls have been sold at auction to average \$22,772.