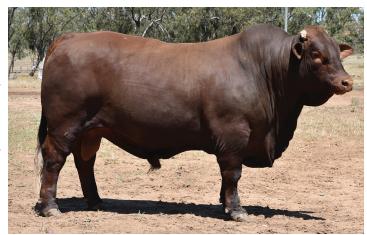

#### Waco Massi (P)

SIRE: Waco Yale (P)

We admire Massi for his length of body, clean underline, body volume and incredible breed character. He is passing all these traits onto his progeny and his first 17 sons sold at auction last year and averaged \$25,000. His ability to produce consistent quality progeny is evident again this year with another exceptional line of sires in this year's sale.