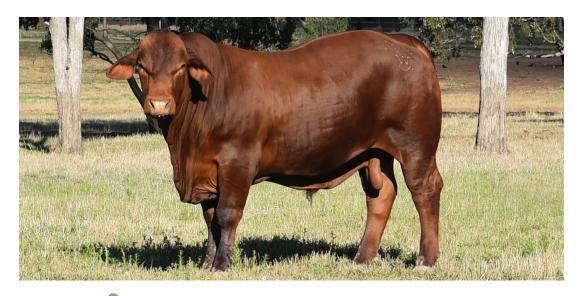

#### **WACO S42 (P)**

3

HERD BOOK No.: WAC21MS42

TATTOO: S42 CALVED: 15/10/2020 24 months

WACO CRACKER (ET)
WACO FALCON L52 (P)
WACO F13

SIRE: WACO POSEIDON P122 (PS)

YARRAWONGA YOUBETCHA (P)

WACO H379 (P) WACO E11 (P) (ET) WACO WATSON (P)
WACO CARTER H402 (PS)
WACO Y213