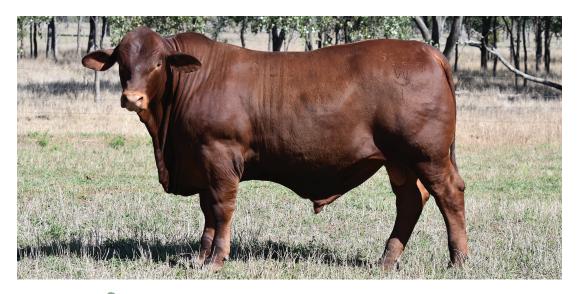

# **WACO S224 (P)**

HERD BOOK No.: WAC21MS224 TATTOO: S224 CALVED: 28/10/2020 23 months

WATASANTA ANTS PANTS (P) WACO YALE E880 (P)

SIRE: WACO MASSI (P)

**WACO G1107** 

WACO B71 (P)

WACO RADAR (P)
YARRAWONGA YOUBETCHA (P)
YARRAWONGA V431 (P)

DAM: WACO H419

WACO TRITON (ET) YARRAWONGA E945

| 1 01010361 |
|------------|
|------------|