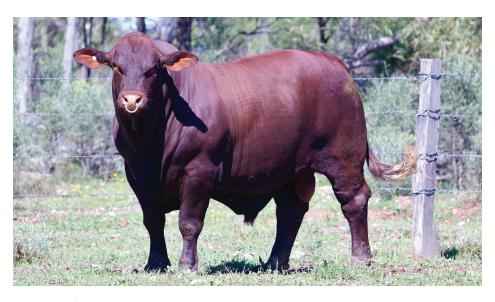

#### Waco Falcon (P)

SIRE: Waco Cracker (ET)

As a young bull, Falcon carried all the desirable attributes to have a major influence in our herd. He possessed the maturity pattern that we aspire for in all our cattle. Falcon was heavy at a young age with an amazing depth of body and an incredible constitution. At 23 months he had an EMA of 140cm with fat of 12/14, 40cm testicles and an 88% morphology. All of this combined with beautiful breed character, tidy sheath and near perfect structural soundness makes him an impressive package.

Falcon is proving to be a rare individual with the ability to consistently produce quality with five sons being retained for in herd use. To date, 22 bulls have been sold at auction to average \$22,772.