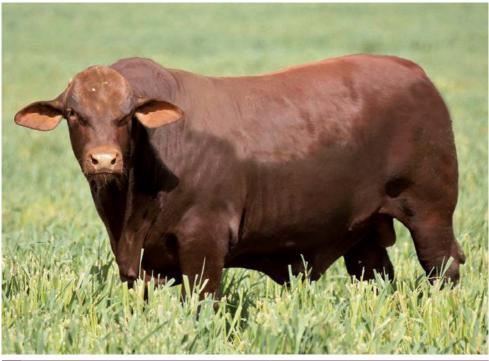

## YARRAWONGA CORVETTE (P)

SIRE: Waco Youthful (PS)

YARRAWONGA Corvette (P) is without doubt, the best bull that Yarrawonga has produced! His females are producing and the only problem that we have is that are having to sell Corvettes sons that we would normally keep because we have retained to many and they are producing to many good sons. Show career – 2013 Brisbane Royal Junior Champion Bull, 2014 Brisbane Royal Senior and Grand Champion Bull. A moderate growth bull with exceptional weight for age, the consistent tremendous carcass and constitution attributes are like nothing we have seen before and are evident in his progeny. Following in his father's footsteps, Yarrawonga Fixer (P) was the 2016 Junior Champion Bull, the 2017 Grand Champion in Brisbane, and topped it by being Champion All Breeds at both Brisbane & Adelaide. Fifty sons have sold, averaging \$12,240 – Kickstart R218 (P) was purchased by The Doon Stud for \$44,000, Eye Opener purchased by Munda Pastoral for \$34,000, Megabyte M286 purchased by Jamar Stud for \$42,500 and Gangster went to Omeo stud for \$16,000 to list a few. Corvette has had more than 40 sons retained within the herd.