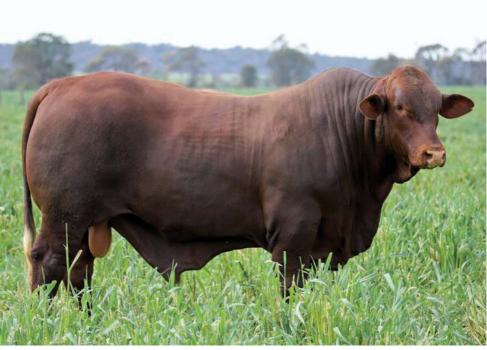

### YARRABEE FORTRESS (PP)

SIRE: Yarrawonga Wager (P)(ET)

YARRABEE Fortress (PP) Purchased in 2017 for \$20,000 the top price bull from the Rockhampton sale. Fortress was used at Waco for his first three years and then moved to the multiple herd from which this crop of calves have originated. A lovely soft bull with a fantastic constitution.