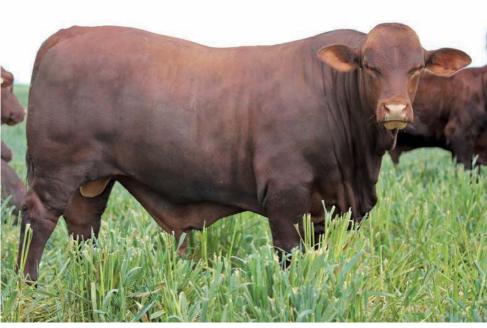

# GRAND CHAMPION COW OR HEIFER

## YARRAWONGA KANDY R499 (P)

SIRE: Yarrawonga Dominator (P)

PICTURED BELOW: Judge - Ben Noller, Handler - Brett White, Alastair Bassingthwaighte, Presenting - Rosemary McCarthy and Blake Munro

Stud No. 28