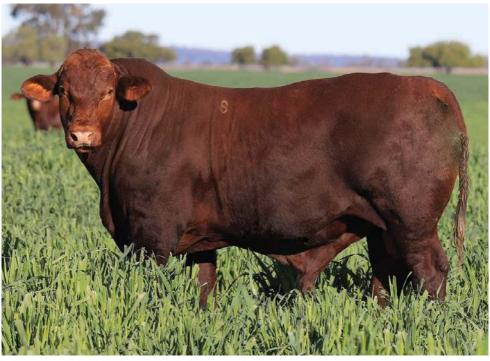

A S606 (PP)** S BULL HERD BOOK No: YAR21MS606 TATTOO: S606 CALVED: 22/9/2020 24 months

SIRE: YARRAWONGA CLASSIFIED BULL DAM: YARRAWONGA CLASSIFIED FEMALE



**TATTOO: S728** CALVED: 16/10/2020 23 months

YARRAWONGA MARSHALLS

FIVE OAKS 22/9 YARRAWONGA AZTEC (P) (ET) YARRAWONGA NIMBLE YARRAWONGA P631 (P) DAM: WACO NUCLEAR YARRAWONGA B169 YARRAWONGA G314

\$

S BULL

Purchaser

SIRE:

### DULACCA WEST - Jackson, Old (12,768ha)

Located west of Jackson, Dulacca West has 1000ha of cultivation of which 162ha is under irrigation. This provides our operation reliable silage and hay production to utilise within our feeding rations for preparing weaners and for our sale bulls. IVF recipient cows are situated at Dulacca West where they are under the watchful eye of assistant manager Ian Cooper.







### YARRAWONGA S622 (P)

HERD BOOK No: YAR21MS622

TATTOO: \$622 CALVED: 2/10/2020 23 months

WACO YOUTHFUL (PS) YARRAWONGA CORVETTE (P) YARRAWONGA E591 SIRE: YARRAWONGA HUMMER NI 38 (P) WEBCKE D32; E1166 YUKON E468; +014 YARRAWONGA J873 YARRAWONGA G23 (P) (ET) DANGARFIELD TSUNAMI T094

YARRAWONGA DODGER |322 (PP) YARRAWONGA ZEST

DAM: YARRAWONGA N241 (P)

YARRAWONGA YOUTUBE (P) YARRAWONGA | 189 YARRAWONGA C871

Purchaser

S BULL





WACO FREEMAN WACO JACK (P) WACO B916 SIRE: DANGARFIELD JACK JUNIOR (P) SWAN HILL 3679 (P) DANGARFIELD 3107 (P) DANGARFIELD 1106

DAM: YARRAWONGA F641 YARRAWONGA CLASSIFIED BULL YARRAWONGA D25 YARRAWONGA Z669 (P)

Purchaser



TATTOO: \$702 CALVED: 16/12/2020 21 months

WACO YOUTHFUL (PS) YARRAWONGA CORVETTE (P) YARRAWONGA E591 SIRE: YARRAWONGA M448 (P)

Y