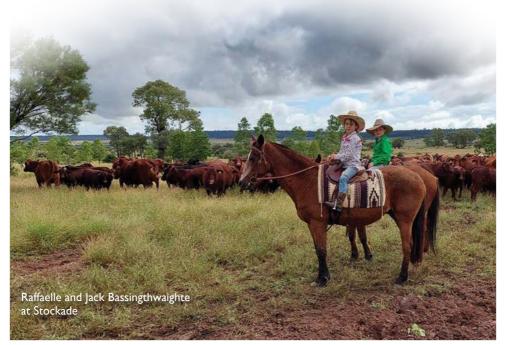

# GRAND CHAMPION COW OR HEIFER

## YARRAWONGA KANDY R499 (P)

SIRE: Yarrawonga Dominator (P)

PICTURED BELOW: Judge - Ben Noller, Handler - Brett White, Alastair Bassingthwaighte, Presenting - Rosemary McCarthy and Blake Munro

Stud No. 28