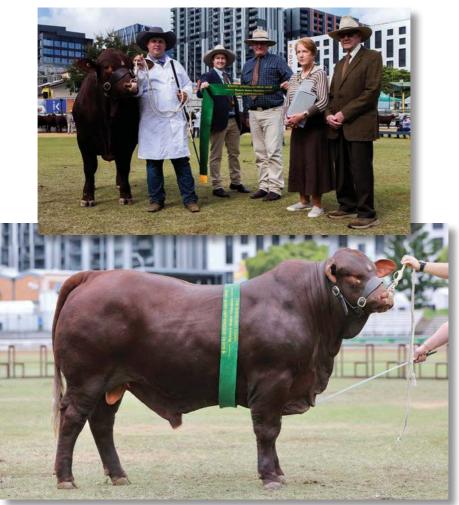

### THE GREENUP EIDSVOLD STATION -JUNIOR CHAMPION BULL

### YARRAWONGA LAREDO S28 (IVF) (PS)

SIRE: Five Oaks Pogo (IMP)(P)

PICTURED BELOW: Judge - Ben Noller, Handler - Brett White, Presenting - Rick Greenup, Alastair Bassingthwaighte, RNA steward - Rory Comiskey