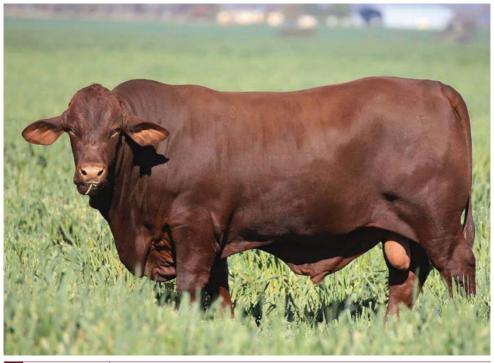

### THE GRAEME FERGUSON MEMORIAL -RESERVE CHAMPION BULL

### YARRAWONGA LEXUS S100 (IVF) (P)

SIRE: Yarrawonga Corvette (P)

PICTURED BELOW: Handler - Trent Ciesiolka, RNA Steward - Rory Comiskey, Presenting - Greg Kroll & Margaret Ferguson, Alastair Bassingthwaighte