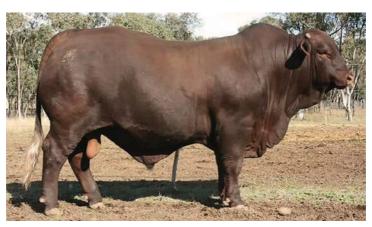

# GRAND CHAMPION COW OR HEIFER

## YARRAWONGA KANDY R499 (P)

SIRE: Yarrawonga Dominator (P)

PICTURED BELOW: Judge - Ben Noller, Handler - Brett White, Alastair Bassingthwaighte, Presenting - Rosemary McCarthy and Blake Munro

Stud No. 28