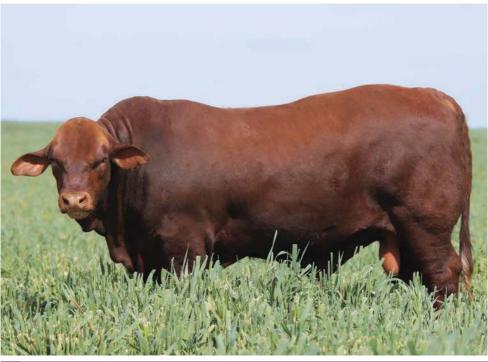

WACO FLOYD (P)

SIRE: Waco Yale (P)

Yarrawonga purchased Floyd for \$90,000 in 2017 in partnership with Diamond H Stud. Every time we collected semen from Floyd, he produced over 250 straws, which had a morphology above 90%. His sons are following his example with impressive fertility, temperament, muscle and growth. Seven bulls have sold to average \$7286, five sons have been retained in the stud.