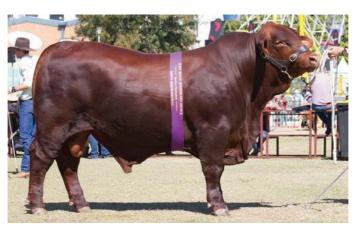

### THE GREENUP EIDSVOLD STATION -JUNIOR CHAMPION BULL

### YARRAWONGA LAREDO S28 (IVF) (PS)

SIRE: Five Oaks Pogo (IMP)(P)

PICTURED BELOW: Judge - Ben Noller, Handler - Brett White, Presenting - Rick Greenup, Alastair Bassingthwaighte, RNA steward - Rory Comiskey