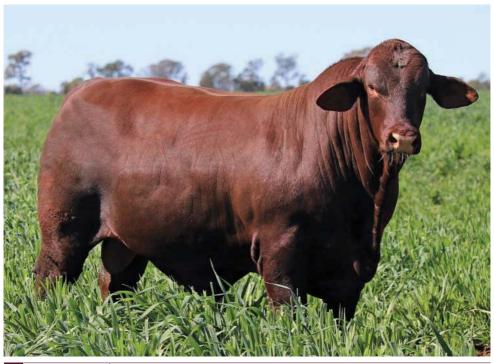

### THE GRAEME FERGUSON MEMORIAL -RESERVE CHAMPION BULL

### YARRAWONGA LEXUS S100 (IVF) (P)

SIRE: Yarrawonga Corvette (P)

PICTURED BELOW: Handler - Trent Ciesiolka, RNA Steward - Rory Comiskey, Presenting - Greg Kroll & Margaret Ferguson, Alastair Bassingthwaighte