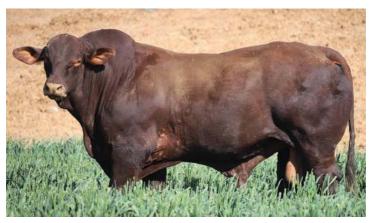

# GRAND CHAMPION COW OR HEIFER

## YARRAWONGA KANDY R499 (P)

SIRE: Yarrawonga Dominator (P)

PICTURED BELOW: Judge - Ben Noller, Handler - Brett White, Alastair Bassingthwaighte, Presenting - Rosemary McCarthy and Blake Munro

Stud No. 28