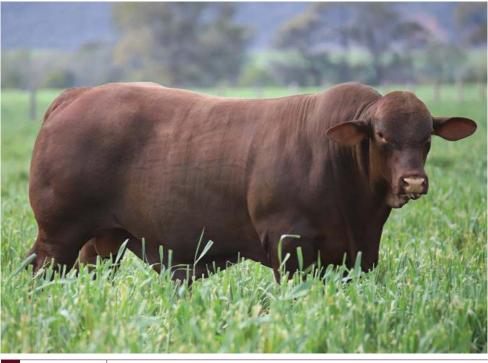

# GRAND CHAMPION COW OR HEIFER

## YARRAWONGA KANDY R499 (P)

SIRE: Yarrawonga Dominator (P)

PICTURED BELOW: Judge - Ben Noller, Handler - Brett White, Alastair Bassingthwaighte, Presenting - Rosemary McCarthy and Blake Munro

Stud No. 28