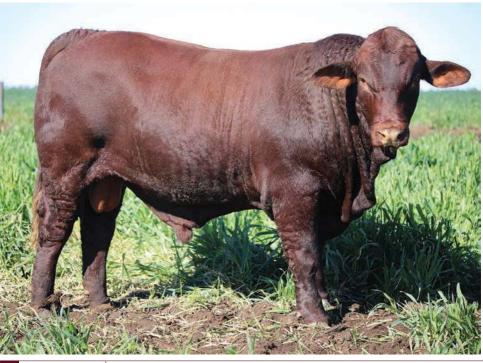

# GRAND CHAMPION COW OR HEIFER

## YARRAWONGA KANDY R499 (P)

SIRE: Yarrawonga Dominator (P)

PICTURED BELOW: Judge - Ben Noller, Handler - Brett White, Alastair Bassingthwaighte, Presenting - Rosemary McCarthy and Blake Munro

Stud No. 28