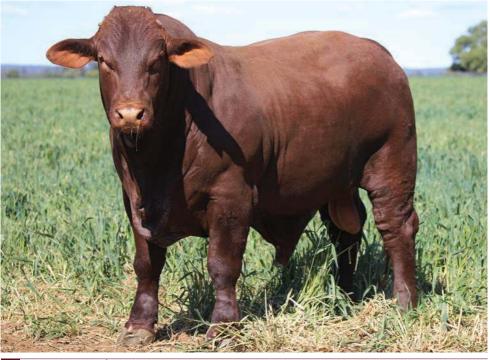

# GRAND CHAMPION COW OR HEIFER

## YARRAWONGA KANDY R499 (P)

SIRE: Yarrawonga Dominator (P)

PICTURED BELOW: Judge - Ben Noller, Handler - Brett White, Alastair Bassingthwaighte, Presenting - Rosemary McCarthy and Blake Munro

Stud No. 28