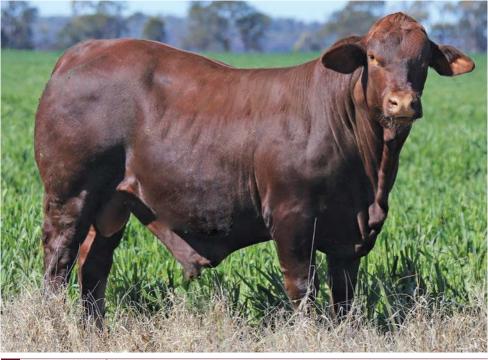

WACO YOUTHFUL (PS) YARRAWONGA CORVETTE (P) YARRAWONGA E591 DAM: YARRAWONGA IRIS P13 (P) -

> YARRAWONGA F641 YARRAWONGA D25

Purchaser

YARRAWONGA IRIS (P) has been a prolific IVF donor. Two natural calves, 17 IVF calves and still being used in IVF programs. Iris had two brother in the recent Ekka Show team, Laredo (PS) and Largo(P). Laredo (P) was the Junior Champion Bull. Iris sons are lots 29, 49, 51 & 156