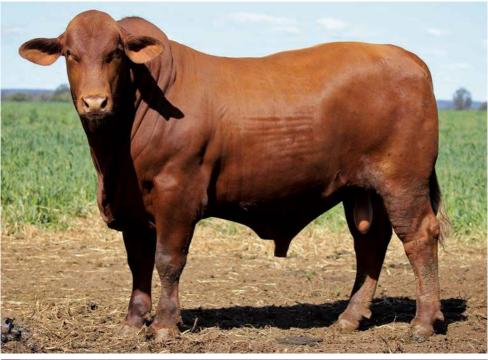

west of Jackson, Dulacca West has 1000ha of cultivation of which 162ha is under irrigation. This provides our operation reliable silage and hay production to utilise within our feeding rations for preparing weaners and for our sale bulls. IVF recipient cows are situated at Dulacca West where they are under the watchful eye of assistant manager Ian Cooper.







### YARRAWONGA S622 (P)

HERD BOOK No: YAR21MS622

TATTOO: \$622 CALVED: 2/10/2020 23 months

WACO YOUTHFUL (PS) YARRAWONGA CORVETTE (P) YARRAWONGA E591 SIRE: YARRAWONGA HUMMER NI 38 (P) WEBCKE D32; E1166 YUKON E468; +014 YARRAWONGA J873 YARRAWONGA G23 (P) (ET) DANGARFIELD TSUNAMI T094

YARRAWONGA DODGER |322 (PP) YARRAWONGA ZEST

DAM: YARRAWONGA N241 (P)

YARRAWONGA YOUTUBE (P) YARRAWONGA | 189 YARRAWONGA C871

Purchaser

S BULL





WACO FREEMAN WACO JACK (P) WACO B916 SIRE: DANGARFIELD JACK JUNIOR (P) SWAN HILL 3679 (P) DANGARFIELD 3107 (P) DANGARFIELD 1106

DAM: YARRAWONGA F641 YARRAWONGA CLASSIFIED BULL YARRAWONGA D25 YARRAWONGA Z669 (P)

Purchaser



TATTOO: \$702 CALVED: 16/12/2020 21 months

WACO YOUTHFUL (PS) YARRAWONGA CORVETTE (P) YARRAWONGA E591 SIRE: YARRAWONGA M448 (P)

YARRAWONGA |1512

Purchaser \_\_\_\_\_

WACO THE DON (PP) YARRAWONGA GAMER (P) YARRAWONGA H823 (P) DAM: YARRAWONGA Q189 (P) WACO RADAR (P) YARRAWONGA F385 YARRAWONGA W181

\_\_\_\_\_ \$ \_\_\_\_\_

114YARRAWONGA S906 (P)HERD BOOK NUMBER S BULL TATTOO: \$906 CALVED: 1/11/2020 22 months

SIRE: YARRAWONGA CLASSIFIED BULL

DAM: YARRAWONGA CLASSIFIED FEMALE

\_\_\_\_\_\$\_\_\_\_\_ Purchaser \_\_\_\_\_



15 YARRAWONGA S304 (P)

S BULL

HFRD