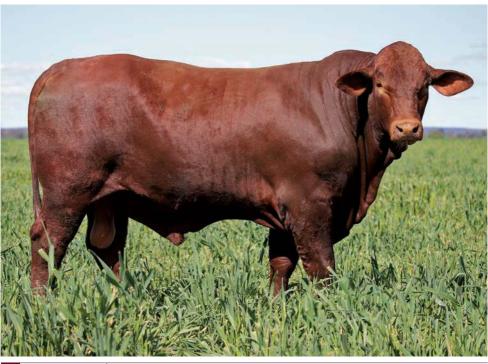

## YARRAWONGA S146 (IVF) (PS)

S BULL

HERD BOOK No: YAR21MS146

TATTOO: \$146 CALVED: 4/9/2020

24 months

WATASANTA ANTS PANTS (P) WACO YALE E880 (P) WACO B71 (P) SIRE: WACO FLOYD LI104 (P) WACO VERSACE (P) WACO G885 (P) WACO A900 WACO FREEMAN (P)

WACO CRACKER (ET) WACO A709 DAM: YARRAWONGA GIGI

> YARRAWONGA H3 (P) WACO E27

Further from Lot 1 comments, Yarrawonga GiGi has had 15 calves, 12 being from IVF and 6 are in this catalogue - lots 4, 26, 27, 117, 133 & 161