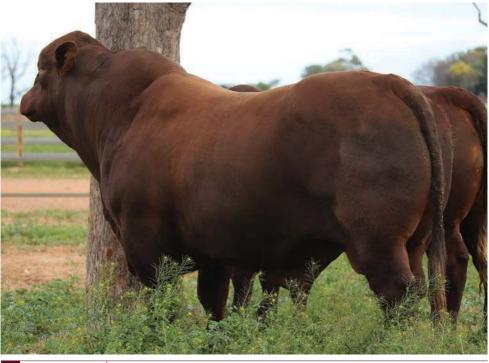

# GRAND CHAMPION COW OR HEIFER

## YARRAWONGA KANDY R499 (P)

SIRE: Yarrawonga Dominator (P)

PICTURED BELOW: Judge - Ben Noller, Handler - Brett White, Alastair Bassingthwaighte, Presenting - Rosemary McCarthy and Blake Munro

Stud No. 28