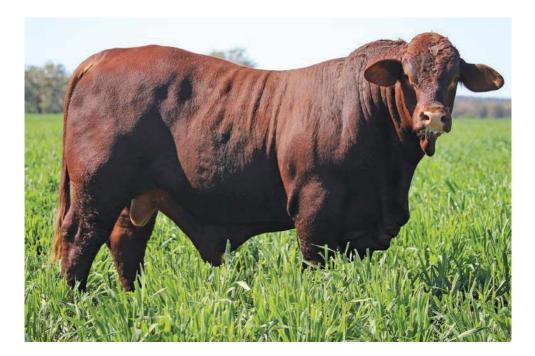

# GRAND CHAMPION COW OR HEIFER

## YARRAWONGA KANDY R499 (P)

SIRE: Yarrawonga Dominator (P)

PICTURED BELOW: Judge - Ben Noller, Handler - Brett White, Alastair Bassingthwaighte, Presenting - Rosemary McCarthy and Blake Munro

Stud No. 28