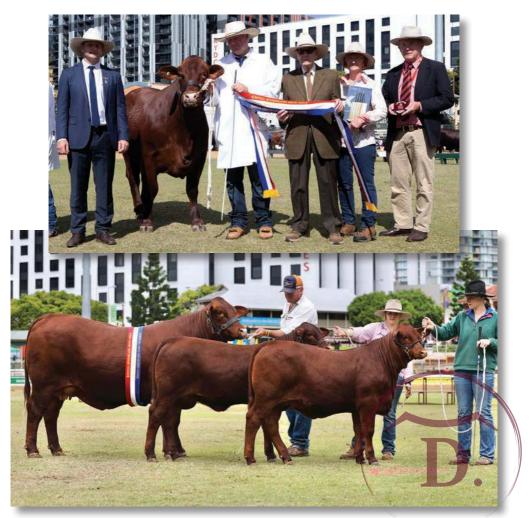

# GRAND CHAMPION COW OR HEIFER

## YARRAWONGA KANDY R499 (P)

SIRE: Yarrawonga Dominator (P)

PICTURED BELOW: Judge - Ben Noller, Handler - Brett White, Alastair Bassingthwaighte, Presenting - Rosemary McCarthy and Blake Munro

Stud No. 28

### THE GREENUP EIDSVOLD STATION -JUNIOR CHAMPION BULL

### YARRAWONGA LAREDO S28 (IVF) (PS)

SIRE: Five Oaks Pogo (IMP)(P)

PICTURED BELOW: Judge - Ben Noller, Handler - Brett White, Presenting - Rick Greenup, Alastair Bassingthwaighte, RNA steward - Rory Comiskey

### THE GRAEME FERGUSON MEMORIAL -RESERVE CHAMPION BULL

### YARRAWONGA LEXUS S100 (IVF) (P)

SIRE: Yarrawonga Corvette (P)

PICTURED BELOW: Handler - Trent Ciesiolka, RNA Steward - Rory Comiskey, Presenting - Greg Kroll & Margaret Ferguson, Alastair Bassingthwaighte