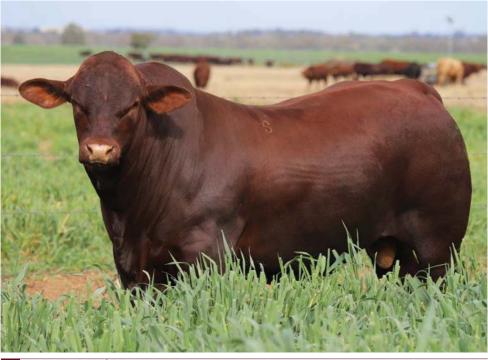

#### YARRAWONGA S1088 (P) HERD BOOK No: YAR21MS1088 TATTOO: \$1088 CALVED: 1/11/2020 22 months

S BULL

YARRAWONGA BRUNO G284 YARRAWONGA EKKA K30 (PS) YARRAWONGA E727 SIRE: YARRAWONGA GALA M638 (P) (ET)

YARRAWONGA E95 (P)

WACO TRITON (ET) WACO THE DON (PP) WACO D1049 DAM: YARRAWONGA M517 (P) WACO SQUIRE (P) (ET) YARRAWONGA H605 (ET) YARRAWONGA E53

Purchaser