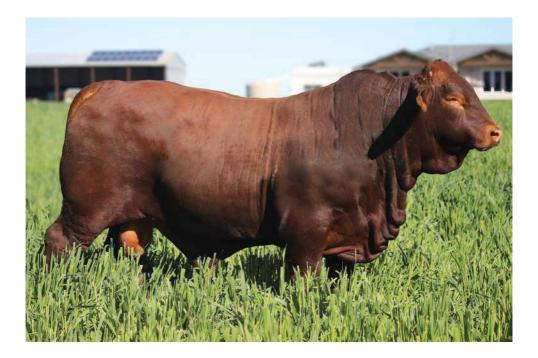

### THE GREENUP EIDSVOLD STATION -JUNIOR CHAMPION BULL

### YARRAWONGA LAREDO S28 (IVF) (PS)

SIRE: Five Oaks Pogo (IMP)(P)

PICTURED BELOW: Judge - Ben Noller, Handler - Brett White, Presenting - Rick Greenup, Alastair Bassingthwaighte, RNA steward - Rory Comiskey