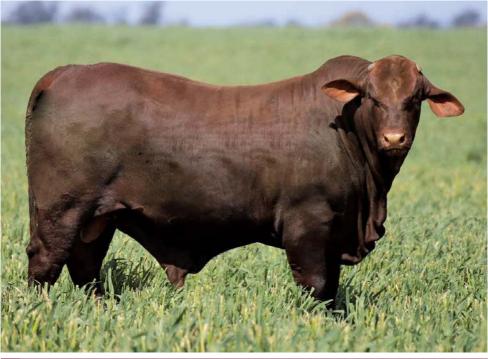

WACO FLOYD (P)

SIRE: Waco Yale (P)

Yarrawonga purchased Floyd for \$90,000 in 2017 in partnership with Diamond H Stud. Every time we collected semen from Floyd, he produced over 250 straws, which had a morphology above 90%. His sons are following his example with impressive fertility, temperament, muscle and growth. Seven bulls have sold to average \$7286, five sons have been retained in the stud.