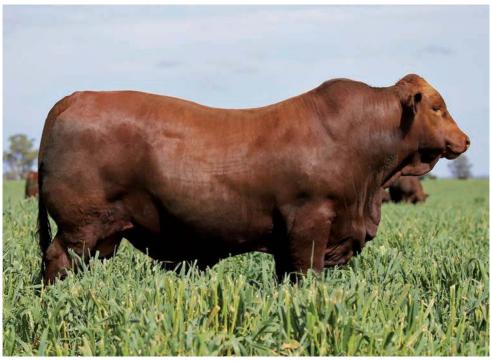

## YARRAWONGA CORVETTE (P)

SIRE: Waco Youthful (PS)

YARRAWONGA Corvette (P) is without doubt, the best bull that Yarrawonga has produced! His females are producing and the only problem that we have is that are having to sell Corvettes sons that we would normally keep because we have retained to many and they are producing to many good sons. Show career – 2013 Brisbane Royal Junior Champion Bull, 2014 Brisbane Royal Senior and Grand Champion Bull. A moderate growth bull with exceptional weight for age, the consistent tremendous carcass and constitution attributes are like nothing we have seen before and are evident in his progeny. Following in his father's footsteps, Yarrawonga Fixer (P) was the 2016 Junior Champion Bull, the 2017 Grand Champion in Brisbane, and topped it by being Champion All Breeds at both Brisbane & Adelaide. Fifty sons have sold, averaging \$12,240 – Kickstart R218 (P) was purchased by The Doon Stud for \$44,000, Eye Opener purchased by Munda Pastoral for \$34,000, Megabyte M286 purchased by Jamar Stud for \$42,500 and Gangster went to Omeo stud for \$16,000 to list a few. Corvette has had more than 40 sons retained within the herd.