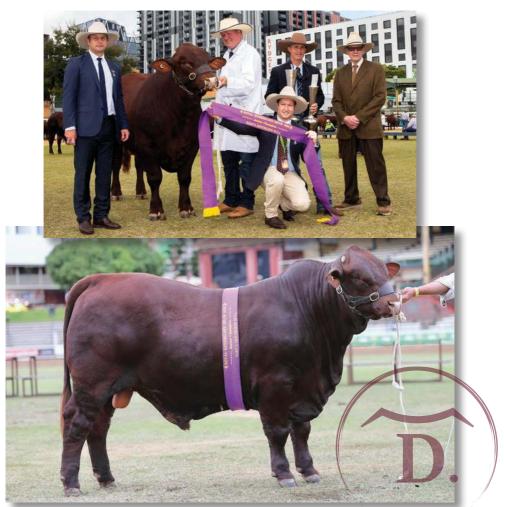

# GRAND CHAMPION COW OR HEIFER

## YARRAWONGA KANDY R499 (P)

SIRE: Yarrawonga Dominator (P)

PICTURED BELOW: Judge - Ben Noller, Handler - Brett White, Alastair Bassingthwaighte, Presenting - Rosemary McCarthy and Blake Munro

Stud No. 28