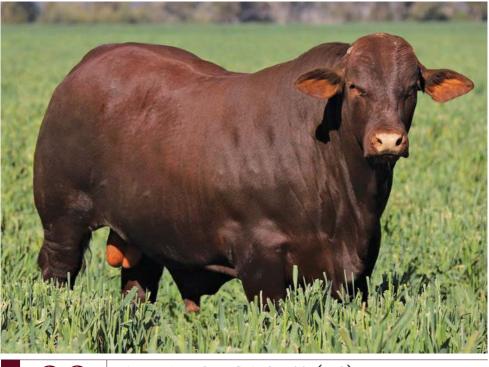

### THE GREENUP EIDSVOLD STATION -JUNIOR CHAMPION BULL

### YARRAWONGA LAREDO S28 (IVF) (PS)

SIRE: Five Oaks Pogo (IMP)(P)

PICTURED BELOW: Judge - Ben Noller, Handler - Brett White, Presenting - Rick Greenup, Alastair Bassingthwaighte, RNA steward - Rory Comiskey