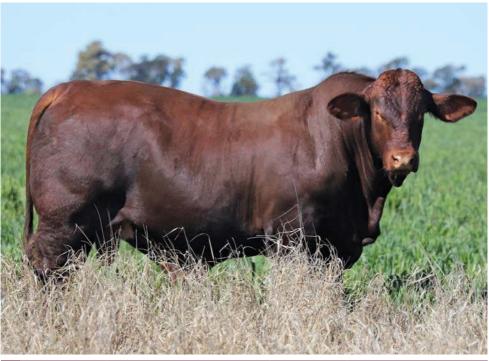

## YARRAWONGA CORVETTE (P)

SIRE: Waco Youthful (PS)

YARRAWONGA Corvette (P) is without doubt, the best bull that Yarrawonga has produced! His females are producing and the only problem that we have is that are having to sell Corvettes sons that we would normally keep because we have retained to many and they are producing to many good sons. Show career – 2013 Brisbane Royal Junior Champion Bull, 2014 Brisbane Royal Senior and Grand Champion Bull. A moderate growth bull with exceptional weight for age, the consistent tremendous carcass and constitution attributes are like nothing we have seen before and are evident in his progeny. Following in his father's footsteps, Yarrawonga Fixer (P) was the 2016 Junior Champion Bull, the 2017 Grand Champion in Brisbane, and topped it by being Champion All Breeds at both Brisbane & Adelaide. Fifty sons have sold, averaging \$12,240 – Kickstart R218 (P) was purchased by The Doon Stud for \$44,000, Eye Opener purchased by Munda Pastoral for \$34,000, Megabyte M286 purchased by Jamar Stud for \$42,500 and Gangster went to Omeo stud for \$16,000 to list a few. Corvette has had more than 40 sons retained within the herd.