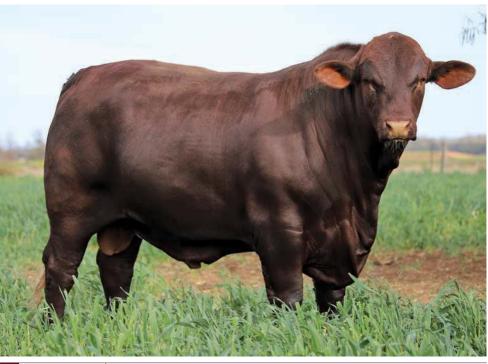

### THE GRAEME FERGUSON MEMORIAL -RESERVE CHAMPION BULL

### YARRAWONGA LEXUS S100 (IVF) (P)

SIRE: Yarrawonga Corvette (P)

PICTURED BELOW: Handler - Trent Ciesiolka, RNA Steward - Rory Comiskey, Presenting - Greg Kroll & Margaret Ferguson, Alastair Bassingthwaighte