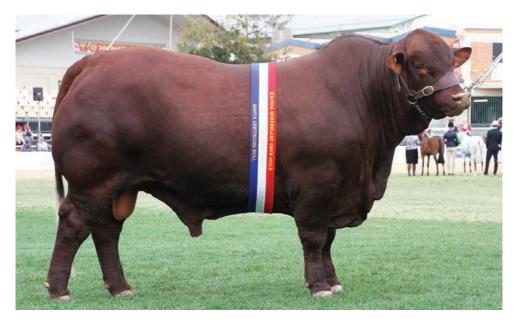

# GRAND CHAMPION COW OR HEIFER

## YARRAWONGA KANDY R499 (P)

SIRE: Yarrawonga Dominator (P)

PICTURED BELOW: Judge - Ben Noller, Handler - Brett White, Alastair Bassingthwaighte, Presenting - Rosemary McCarthy and Blake Munro

Stud No. 28