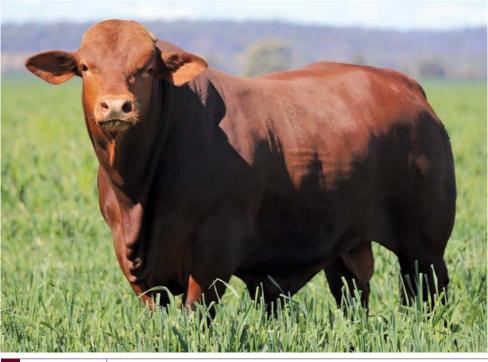

# GRAND CHAMPION COW OR HEIFER

## YARRAWONGA KANDY R499 (P)

SIRE: Yarrawonga Dominator (P)

PICTURED BELOW: Judge - Ben Noller, Handler - Brett White, Alastair Bassingthwaighte, Presenting - Rosemary McCarthy and Blake Munro

Stud No. 28