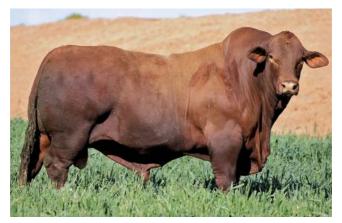

### EKKA 2022

### THE GREENUP EIDSVOLD STATION -JUNIOR CHAMPION BULL

### YARRAWONGA LAREDO S28 (IVF) (PS)

SIRE: Five Oaks Pogo (IMP)(P)

PICTURED BELOW: Judge - Ben Noller, Handler - Brett White, Presenting - Rick Greenup, Alastair Bassingthwaighte, RNA steward - Rory Comiskey