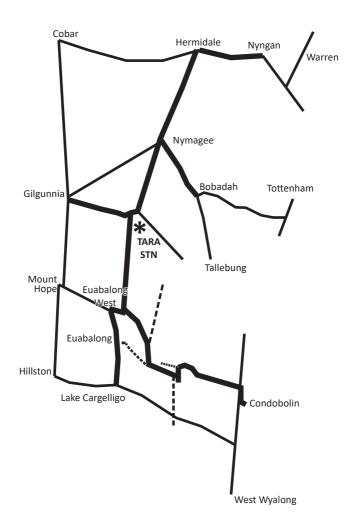

# **MAP TO TARA STATION**

#### From the North West

#### COBAR

Take the Kidman Way, Turn left at Gilgunnia and approxmimately 30kms to Tara Station.

#### From the East

#### CONDOBOLIN

Take Cobar Rd—over railway line 100 metres turn left to Euabalong West - follow for 37kms, turn right onto Kiacatoo Road towards Euabalong West - follow for 13.5kms.

Turn right to Euabalong West (Stay on tar rd)

Follow for 20kms. Turn right onto Nymagee Rd - follow for 60km to Tara Station.

#### From the South

#### LAKE CARGELLIGO

Take Euabalong Rd - follow signs to Euabalong West. Turn right into Euabalong West, turn right to Nymagee - follow for 5kms.

Turn left onto Nymagee Road - follow for 60kms to Tara Station.

#### From the North East

#### NYNGAN

Nyngan to Hermidale - turn off to Nymagee, From Nymagee turn left, stay left - approx. 50km to Tara Station