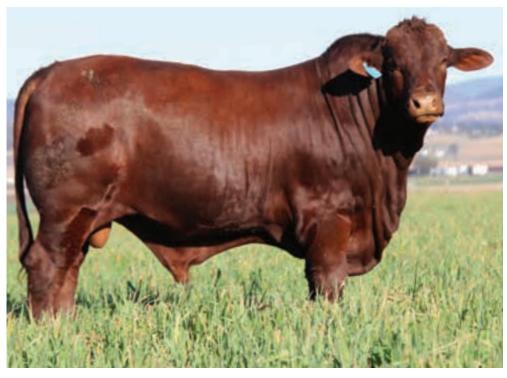

#### Munnabah 944 (P)

Munnabah 944 (P) was purchased from Santa Central in 2015 for \$15,000 by the Wave Hill Stud. He was purchased for his slick coat and breed character. Boasting a 42cm scrotum and 131cm EMA he is proving to be a powerful sire, injecting a lot of muscle into the herd.