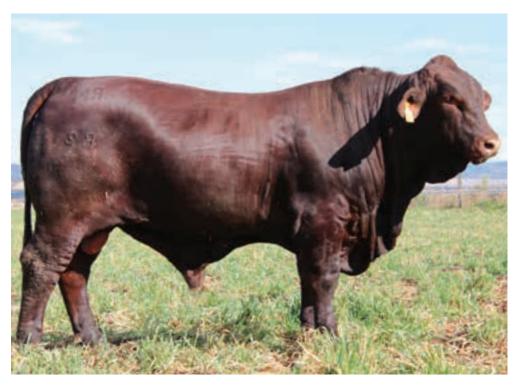

#### Munnabah 944 (P)

Munnabah 944 (P) was purchased from Santa Central in 2015 for \$15,000 by the Wave Hill Stud. He was purchased for his slick coat and breed character. Boasting a 42cm scrotum and 131cm EMA he is proving to be a powerful sire, injecting a lot of muscle into the herd.