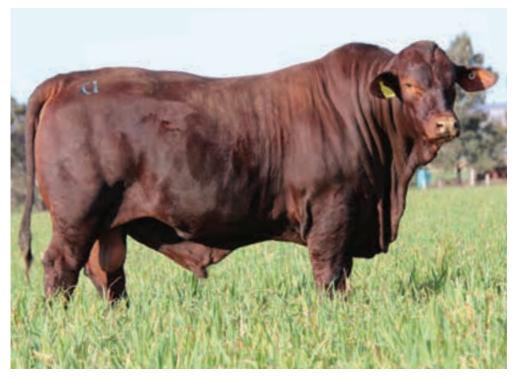

#### Munnabah 944 (P)

Munnabah 944 (P) was purchased from Santa Central in 2015 for \$15,000 by the Wave Hill Stud. He was purchased for his slick coat and breed character. Boasting a 42cm scrotum and 131cm EMA he is proving to be a powerful sire, injecting a lot of muscle into the herd.