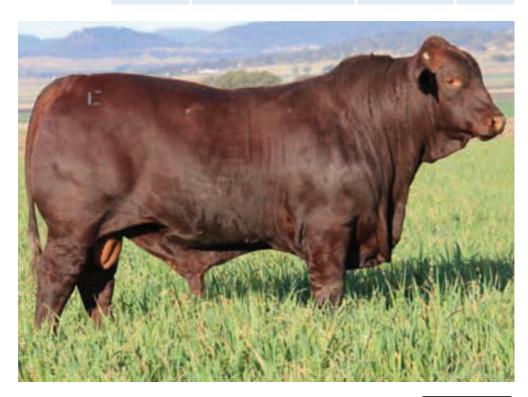

#### Bullamakinka Patriot P2 (P)

Patriot was retained for stud use in 2019 but used very lightly after sustaining a leg injury. Being a son of the \$55,000 Waco Flynn and out of a quality Gold Edition cow, Patriot has impressed us with his type, bone, depth and exceptional weight for age being 1100 kgs at 26 months when put out with the cows.