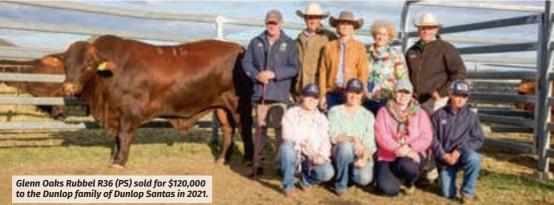

2020 saw Glenn Oaks Palo P1211 (ET)(AI)(PS) break the Australian breed record selling for \$126,000 to the Munnabah and Glenalbyn studs. 2020 also saw Glenn Oaks Penfold P1261 (ET)(AI)(PS) sell for \$95,000 to the Warenda stud. Both out of Glenn Oaks Harmony who was the dam of 7 Glenn Oaks bulls in 2020's sale. These 7 bulls combined to gross \$279,000 and average \$39,857. With much sadness Harmony passed away suddenly in late 2020.

In 2021, 22 Glenn Oaks bulls averaged \$29,159 with sales including Rubbel (\$120,000) to Scott and Rebecca Dunlop, Remington (\$100,000) to the Hatton Family of Diamond H, Q144 (\$110,000) to the Kilcock stud and R38 (\$90,000) to the Watson family of Watasanta. Glenn Oaks and Wave Hill purchased new sires including Yarrawonga Katmandu for \$150,000 (New Australian Breed Record), Munnabah Oban (P) for \$26,000, Diamond H Xav (P) for \$90,000 and Annabranch Rambo (P) for \$23,000 (top price at Wandoan 2021).

#### Diamond H Renegade R47 (P)

By Warenda Equador (P) was purchased in 2015. He has bred an even line of well-muscled calves with good temperament and character. In the 2021 Santa Central Sale 9 sons averaged \$40,666 including Rubbel (\$120,000 to Dunlop Santas), Q144 (\$110,000 to Kilcock Stud), and three daughters to averaged \$9,666 including Quinn (\$18,000 to N. Watts).