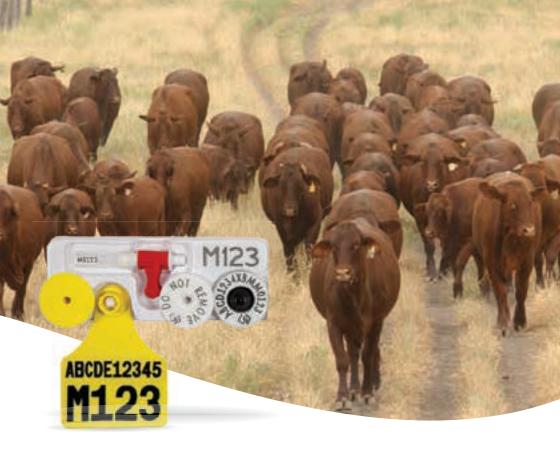

Please note that in some photos you will notice brands A, B, C, D. These bulls were used in the SGBA judging and assessment school at Headingly and these bulls were used for that exercise and painted for that purpose. Unfortunately, the paint was better than expected and proved impossible to remove.

# **Tissue Sampling Unit (TSU)**

Our Tissue Sampling Units are easy to use, yielding excellent lab results. Collect a clean, uncontaminated sample in seconds with a single squeeze motion.

When paired to a matching NLIS and management tags, we've simplified DNA sampling, creating an absolute sample to animal linkage.