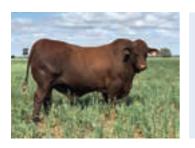

# I would like to welcome you to our 17th Annual Santa Central Sale.

Again in 2022 we have seen above average rainfall and ironically after so many dry years this year's oats has suffered from wet feet and has not been the best of crops. However, the bulls are now enjoying some longer and warmer days whilst grazing the ever improving oats.

Again, this year we have been pleased to witness progeny of Santa Central bulls perform in commercial herds with progeny topping sales in the current buoyant market. Also, progeny appear in stud and show catalogues in high and consistent numbers all across Australia, something we as vendors are particularly proud of. Sale animals in this catalogue are the very best chosen out of over 2,500 classified females.