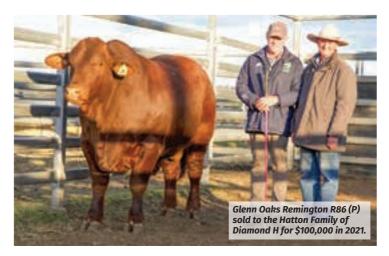

In 2021, 22 Glenn Oaks bulls averaged \$29,159 with sales including Rubbel (\$120,000) to Scott and Rebecca Dunlop, Remington (\$100,000) to the Hatton Family of Diamond H, Q144 (\$110,000) to the Kilcock stud and R38 (\$90,000) to the Watson family of Watasanta. Glenn Oaks and Wave Hill purchased new sires including Yarrawonga Katmandu for \$150,000 (New Australian Breed Record), Munnabah Oban (P) for \$26,000, Diamond H Xav (P) for \$90,000 and Annabranch Rambo (P) for \$23,000 (top price at Wandoan 2021).