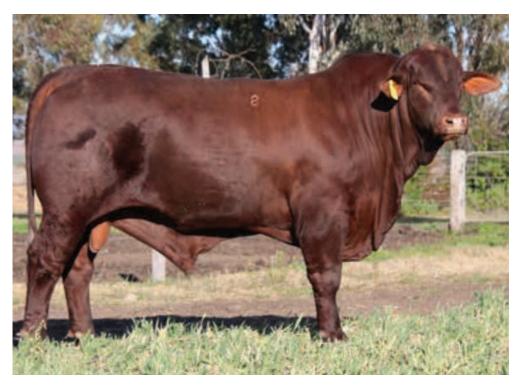

#### Bullamakinka Rimfire M022 (P)

Sired by Yarrawonga Diplomat (P) and becoming one of our leading sires with his first crop of sons averaging over \$22,600 in the first year at Santa. Central.

Rimfire is a big quiet bull with exceptional growth and carcase and is throwing similar traits into his progeny. Rimfire produced Bullamakinka Quarantine Q40 (P) sold to Goolagong Stud for \$65,000 and retained sire, Bullamakinka Q80 (P). In 2021 he has produced a number of quality sons including Bullamakinka Rocky (P) being the Junior Champion Santa bull at Beef 2021 and selling to RL Pastoral for \$130,000.