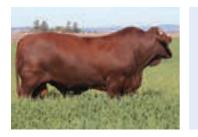

# I would like to welcome you to our 17th Annual Santa Central Sale.

Again in 2022 we have seen above average rainfall and ironically after so many dry years this year's oats has suffered from wet feet and has not been the best of crops. However, the bulls are now enjoying some longer and warmer days whilst grazing the ever improving oats.

Again, this year we have been pleased to witness progeny of Santa Central bulls perform in commercial herds with progeny topping sales in the current buoyant market. Also, progeny appear in stud and show catalogues in high and consistent numbers all across Australia, something we as vendors are particularly proud of. Sale animals in this catalogue are the very best chosen out of over 2,500 classified females.