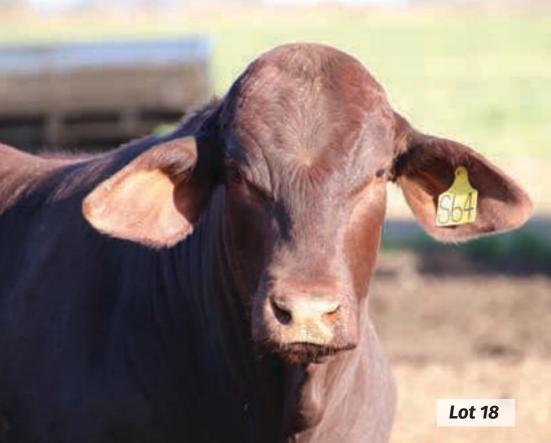

#### **GLENN OAKS SOMESBY S64 (P)**

**TATTOO: \$64** 

STUD BOOK No.: GLO21MS64

BORN: 27/11/2020

21 months

WACO SAMSON WACO ZEUS WACO A709

SIRE: GOOLAGONG LEOPARD L26 (AI)(P)

WACO VOLUME (P) GOOLAGONG G069 (P) GOOLAGONG Y45 (P)

WACO TRITON (ET)(P) WACO ELAND J1402 (P) WACO Y65

**DAM: GLENN OAKS M118** 

**GLENN OAKS G137** 

DNA Sire Verified. M118's first calf (R100) was sold privately. S64 is her second calf and T34 died one week old. M118 is PTIC to Munnabah Oban.