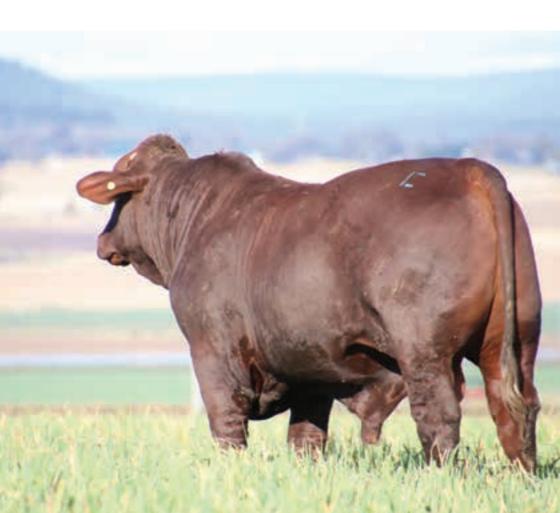

# I would like to welcome you to our 17th Annual Santa Central Sale.

Again in 2022 we have seen above average rainfall and ironically after so many dry years this year's oats has suffered from wet feet and has not been the best of crops. However, the bulls are now enjoying some longer and warmer days whilst grazing the ever improving oats.

Again, this year we have been pleased to witness progeny of Santa Central bulls perform in commercial herds with progeny topping sales in the current buoyant market. Also, progeny appear in stud and show catalogues in high and consistent numbers all across Australia, something we as vendors are particularly proud of. Sale animals in this catalogue are the very best chosen out of over 2,500 classified females.