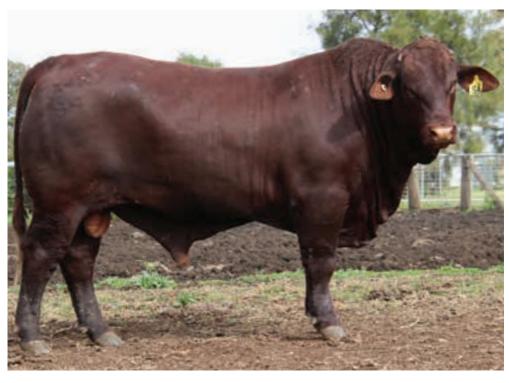

#### Dunlop Return M96 (P)

Dunlop Return was purchased at the Clermont Santa Sale for \$20,000 and has bred well at Bullamakinka. Return is a big active sire and is represented with sale progeny in his second season after his sons sold well last year with Bullamakinka Real Deal selling to Yarrawonga for \$70,000.