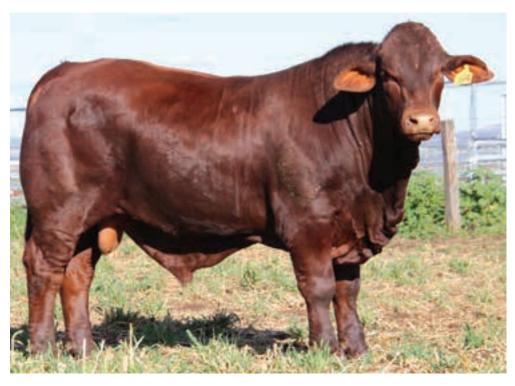

#### **Dunlop Quentin L134**

Dunlop Quentin was purchased in 2016 for \$16,000 as a young led bull and has bred consistently for us with his progeny being thick-set and tropical types like himself. He is represented with tropical type bulls at this year's sale.