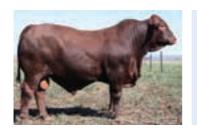

With this in mind the 2022 catalogue sees lot 1 to 19 to be what we consider some of our pick bulls and what would have been everybody's show team.

None of these cattle have been prepared for shows except lots 11 and 12 who are new vendors in the sale this year. Therefore, all other bulls have been treated no differently to any other bull in the sale.