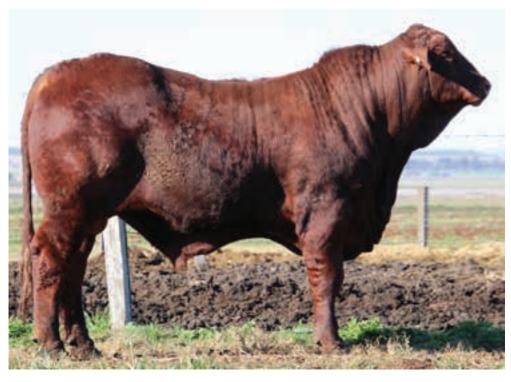

#### Bullamakinka Patriot P2 (P)

Patriot was retained for stud use in 2019 but used very lightly after sustaining a leg injury. Being a son of the \$55,000 Waco Flynn and out of a quality Gold Edition cow, Patriot has impressed us with his type, bone, depth and exceptional weight for age being 1100 kgs at 26 months when put out with the cows.

#### Bullamakinka Rimfire M022 (P)

Sired by Yarrawonga Diplomat (P) and becoming one of our leading sires with his first crop of sons averaging over \$22,600 in the first year at Santa. Central.

Rimfire is a big quiet bull with exceptional growth and carcase and is throwing similar traits into his progeny. Rimfire produced Bullamakinka Quarantine Q40 (P) sold to Goolagong Stud for \$65,000 and retained sire, Bullamakinka Q80 (P). In 2021 he has produced a number of quality sons including Bullamakinka Rocky (P) being the Junior Champion Santa bull at Beef 2021 and selling to RL Pastoral for \$130,000.