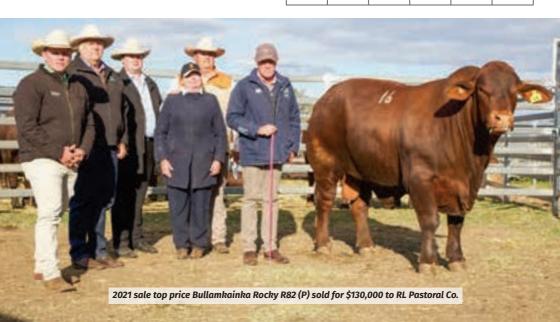

#### Bullamakinka Rimfire M022 (P)

Sired by Yarrawonga Diplomat (P) and becoming one of our leading sires with his first crop of sons averaging over \$22,600 in the first year at Santa. Central.

Rimfire is a big quiet bull with exceptional growth and carcase and is throwing similar traits into his progeny. Rimfire produced Bullamakinka Quarantine Q40 (P) sold to Goolagong Stud for \$65,000 and retained sire, Bullamakinka Q80 (P). In 2021 he has produced a number of quality sons including Bullamakinka Rocky (P) being the Junior Champion Santa bull at Beef 2021 and selling to RL Pastoral for \$130,000.