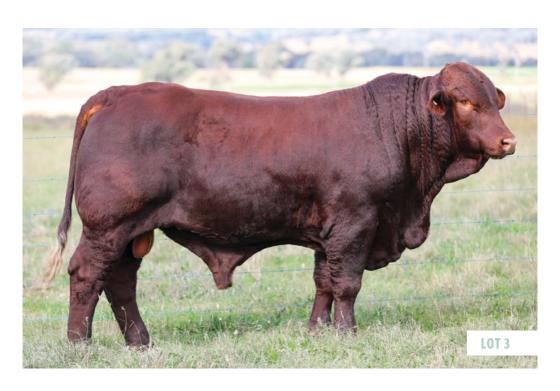

# HARDIGREEN PARK YODA (P)

**CLASSIFIED** 

CLASSIFIED

Stud Book No.: HAR20MR24

Tattoo: R24

Birth Date: 22/08/2020

GLENN OAKS FLEETWOOD F27 (PS)

WAVE HILL JACKAL J98 (P)

**WAVE HILL E155** 

S: DIAMOND H VALUER V159 (P)

WAVE HILL DYNAMITE (P)

DIAMOND H P246 (P)

DIAMOND H M297

STRATHMORE YOGI Y6 (AI)

DRENSMAINE APEX 238 (P)

**DRENSMAINE 675** 

D: HARDIGREEN PARK M45 (P)

BENELKAY ERAGON (P)

HARDIGREEN PARK H65

HARDIGREEN PARK B622

|     | 200 DAY<br>WT (KG) | 400 DAY<br>WT (KG) | 600 DAY<br>WT (KG) | MAT COW<br>WT (KG) | MILK<br>(KG) | SCROTAL<br>SIZE (CM) | DTC<br>(DAYS) | CARCASE<br>WT (KG) | EMA<br>(SQ CM) | RIB FAT<br>(MM) | RUMP FAT<br>(MM) | RBY<br>(%) | INDEX VALUES        |        |
|-----|--------------------|--------------------|--------------------|--------------------|--------------|----------------------|---------------|--------------------|----------------|-----------------|------------------|------------|---------------------|--------|
| EBV | +12                | +21                | +29                | +31                | -            | +2.2                 | -             | -                  | +2.2           | -0.1            | -0.8             | +0.7       | Domestic Index (\$) | +\$ 17 |
| ACC | 59%                | 61%                | 56%                | 51%                | -            | 64%                  | -             | -                  | 40%            | 49%             | 48%              | 31%        | Export Index (\$)   | +\$ 19 |

HP M45 (P)

3 PROGENY:

1 CLASSIFIED, 1 NYP

CALVING:

7/2019, 8/2020, 7/2021

WFIGHT DIG SCROTAL FΜΔ RIR FAT RUMP FAT MORPHOLOGY

> \$ **PURCHASER**

Tattoo: R12