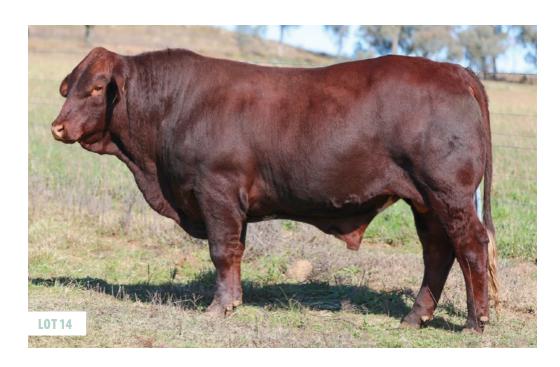

# HARDIGREEN PARK YODA (P)

**CLASSIFIED** 

CLASSIFIED

Stud Book No.: HAR20MR24

Tattoo: R24

Birth Date: 22/08/2020

GLENN OAKS FLEETWOOD F27 (PS)

WAVE HILL JACKAL J98 (P)