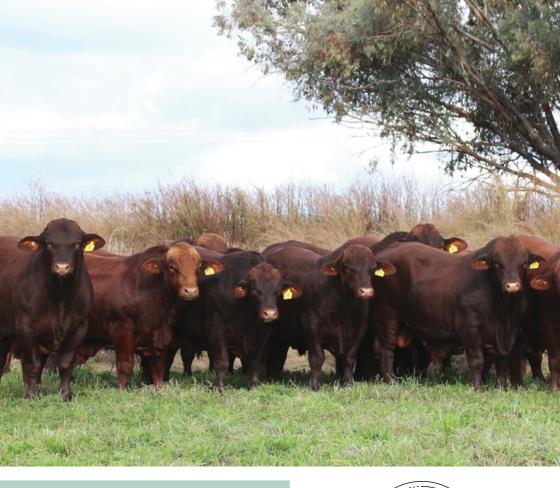

## 22 Classified and Purebred Santa Gertrudis Bulls

### **WELCOME**

Welcome to our **5th Annual on property sale**, with the stud being registered in February 1972. This year we are celebrating 50 years of breeding Santa Gertrudis cattle.

On **Thursday 7th July** we will be offering our entire 2022 sale team at LIVE AUCTION commencing at **12 noon Hardigreen Park, Wallabadah, NSW**. Online bidding will be available with Elite Livestock Auctions. As part of our 50th year celebration we are offering three classified stud heifers PTIC to Watasanta Policeman 2672 (PS) and a pen of purebred commercial heifers not station mated, combined with an even line of healthy classified and purebred bulls, paddock prepared, fit and ready to work in your herd.