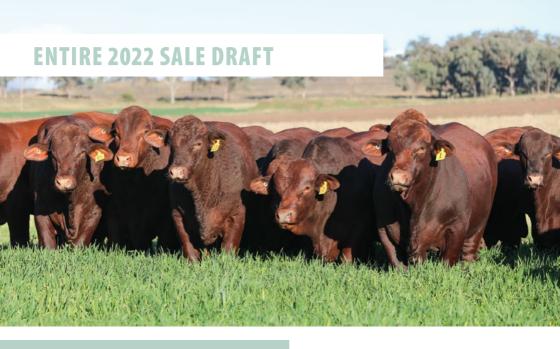

# **THURSDAY 7th JULY 2022 LIVE AUCTION 12 NOON**

ON-PROPERTY 99 LINDSAY'S GAP ROAD WALLABADAH NSW

22 CLASSIFIED & PUREBRED **COMMERCIAL BULLS 3 CLASSIFIED HEIFERS PTIC PEN COMMERCIAL HEIFERS** 

Colin Patterson 0467 435 012 Moreton Rolfe 02 9908 1469 hardigreenpark@bigpond.com www.hardigreenpark.com.au

## 22 Classified and Purebred Santa Gertrudis Bulls

### 3 Classified Santa Gertrudis Heifers PTIC

### 1 Pen of Commercial Purebred Santa Gertrudis Heifers (Not Station Mated)

- All bulls have been weighed and scanned by Roger Evans of Bovine Scanning Services Tamworth
- Vet check, scrotum measurements and semen assessment was carried out by Quirindi Vet Clinic
- Semen Morphology assessment by Queensland sperm morphology lab Goondiwindi QLD
- Bulls paddock prepared and have been running on oats prior to sale day
- Bulls Vet, Semen and Morphology Tested
- Bulls Tested Pesti Virus Negative
- Bulls Vaccinated for Vibrio, Pestiguard and 7 in 1
- Heifers PTIC by Quirindi Vet Clinic
- Heifers vaccinated for 7 in 1
- JBAS 6 Herd Status
- EBV'S and Carcase Data Available
- Fully Guaranteed
- 4% outside agent rebate
- Freight Subsidy Available conditions apply
- View photos, videos, register and bid online with Elite Livestock Auctions