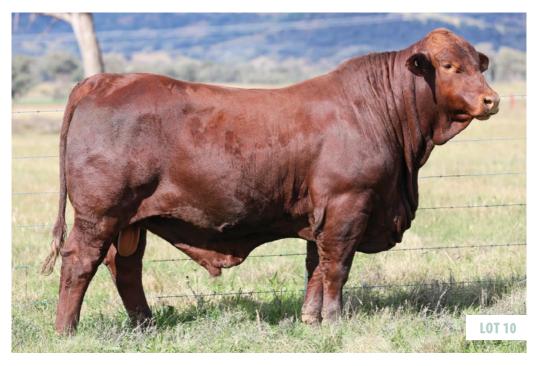

#### HARDIGREEN PARK YAMAHA (P) 10

**CLASSIFIED** 

MORPHOLOGY

Stud Book No.: HAR20MR74

YARRAWONGA AVENGER G300 (PS)

YARRAWONGA ECLIPSE K304 (PP)

YARRAWONGA A33 (ET)(P)

S: YARRAWONGA N90 (PP)

MUITIPLE SIRE

WEIGHT

YARRAWONGA J1391 (P)

YARRAWONGA ART G203 (P)

DIG

GRALYN DEFENDER (P)

HARDIGREEN PARK QUO VADIS H118 (PS)

Birth Date: 30/09/2020

HARDIGREEN PARK B767

D: HARDIGREEN PARK M69

WARENDA FALKLAND F8 (P)

HARDIGREEN PARK J55 (P)

RIR FAT

HARDIGREEN PARK B510 (P)

RIIMP FAT

|     | 200 DAY<br>WT (KG) | 400 DAY<br>WT (KG) | 600 DAY<br>WT (KG) | MAT COW<br>WT (KG) | MILK<br>(KG) | SCROTAL<br>SIZE (CM) | DTC<br>(DAYS) | CARCASE<br>WT (KG) | EMA<br>(SQ CM) | RIB FAT<br>(MM) | RUMP FAT<br>(MM) | RBY<br>(%) | INDEX VALUES        |        |
|-----|--------------------|--------------------|--------------------|--------------------|--------------|----------------------|---------------|--------------------|----------------|-----------------|------------------|------------|---------------------|--------|
| EBV | +24                | +31                | +43                | +53                | -            | +0.6                 | -             | -                  | +2.3           | +0.2            | -0.3             | +0.3       | Domestic Index (\$) | +\$ 16 |
| ACC | 60%                | 61%                | 56%                | 51%                | -            | 64%                  | -             | -                  | 41%            | 45%             | 44%              | 31%        | Export Index (\$)   | +\$ 19 |

SCROTAL

**HP M69** 

2 PROGENY:

1 CLASSIFIED

CALVING:

8/2019, 9/2020

FΜΔ

**PURCHASER** Ś