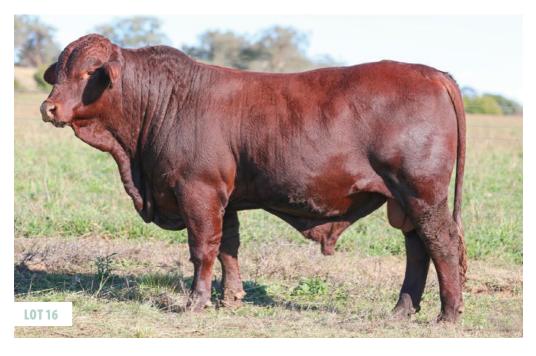

HARDIGREEN PARK YOU BEAUT (P) 7

Stud Book No.: HAR20MR12

HILLSIDE FOUREX (P)

DANGARFIELD VERSATILE V155 (PS)

DANGARFIELD 7413 (AI)

S: DANGARFIELD ZOLTAN Z239 (PS)

GRALYN DROVER (P)

DANGARFIELD 3079