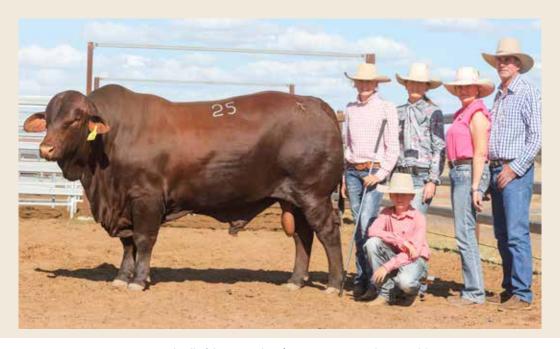

Top Priced Bull of the 2019 sale — \$32,500 Jamar President 06 P (P) selling to the Talgai Stud, Nindooinbah operated by the Baldwin family.

CRAIG ATKINSON **0428 746 943** 

TONY & LOUISE PRENTICE **0427 709 778**