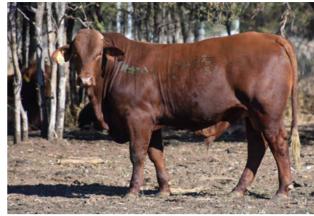

LOT 30 Q72

| 25                                                                          | BROAD LEAF R                                                                                               | 69                                                                                                                          | 28                                           | BROAD                   |
|-----------------------------------------------------------------------------|------------------------------------------------------------------------------------------------------------|-----------------------------------------------------------------------------------------------------------------------------|----------------------------------------------|-------------------------|
| D.O.B. 15/12/19                                                             | AGE: 21 MONTHS                                                                                             | HERD BULL                                                                                                                   | D.O.B. 28/9/19                               | AGE: 24 MONT            |
|                                                                             |                                                                                                            | RE: MULTIPLE                                                                                                                |                                              |                         |
| SIRE: BROAD LEAF 106                                                        | DAM: BROAD                                                                                                 |                                                                                                                             | SIRE: BROAD LEAF F41                         | DA                      |
|                                                                             | D                                                                                                          | AM: BTD SANTA COW                                                                                                           |                                              |                         |
|                                                                             |                                                                                                            |                                                                                                                             | Lot 28 Broad Leaf J34 calved                 | first as a 2 year old a |
| NOTES:                                                                      |                                                                                                            |                                                                                                                             | NOTES:                                       |                         |
| PURCHASER:                                                                  |                                                                                                            | \$:                                                                                                                         | PURCHASER:                                   |                         |
|                                                                             |                                                                                                            |                                                                                                                             |                                              |                         |
| 26                                                                          | BROAD LEAF R68                                                                                             | s (PS)                                                                                                                      | 29                                           | BROAD LEA               |
| D.O.B. 26/9/19                                                              | AGE: 24 MONTHS                                                                                             | HERD BULL                                                                                                                   | D.O.B. 1/12/18                               | AGE: 32 MONT            |
|                                                                             | SI                                                                                                         | RE: WACO PERRY                                                                                                              |                                              |                         |
|                                                                             |                                                                                                            |                                                                                                                             |                                              |                         |
| SIRE: GREENUP LOCKY                                                         |                                                                                                            |                                                                                                                             | SIRE: BROAD LEAF 106                         | DA                      |
|                                                                             | D                                                                                                          | AM: BTD SANTA COW                                                                                                           | SIRE: BROAD LEAF 106                         | DA                      |
|                                                                             | D                                                                                                          |                                                                                                                             | SIRE: BROAD LEAF 106                         | DA                      |
|                                                                             | D                                                                                                          | AM: BTD SANTA COW                                                                                                           | SIRE: BROAD LEAF 106 NOTES:                  | DA                      |
| ot 26 Broad Leaf D44 is on<br>NOTES:                                        | D                                                                                                          | AM: BTD SANTA COW<br>a calf and is PTIC again this year.                                                                    |                                              |                         |
| ot 26 Broad Leaf D44 is on<br>NOTES:<br>PURCHASER:                          | D/<br>ne of our oldest cows. She weaned                                                                    | AM: BTD SANTA COW<br>a calf and is PTIC again this year.                                                                    | NOTES:<br>PURCHASER:                         |                         |
| ot 26 Broad Leaf D44 is on<br>IOTES:<br>PURCHASER:                          | D/<br>ne of our oldest cows. She weaned                                                                    | AM: BTD SANTA COW<br>a calf and is PTIC again this year.                                                                    | NOTES:                                       |                         |
| ot 26 Broad Leaf D44 is on<br>IOTES:<br>PURCHASER:                          | D/<br>ne of our oldest cows. She weaned                                                                    | AM: BTD SANTA COW<br>a calf and is PTIC again this year.                                                                    | NOTES:<br>PURCHASER:                         |                         |
| ot 26 Broad Leaf D44 is on NOTES: PURCHASER:                                | D<br>ne of our oldest cows. She weaned<br>BROAD LEAF R<br>AGE: 23 MONTHS                                   | AM: BTD SANTA COW a calf and is PTIC again this year\$: 75                                                                  | NOTES:<br>PURCHASER:                         | BROAD L                 |
| ot 26 Broad Leaf D44 is on<br>NOTES:<br>PURCHASER:<br>27<br>D.O.B. 21/10/19 | D<br>ne of our oldest cows. She weaned<br>BROAD LEAF R<br>AGE: 23 MONTHS                                   | AM: BTD SANTA COW<br>a calf and is PTIC again this year.<br>\$:<br>75<br>HERD BULL<br>RE: BROAD LEAF SANTA BULL             | NOTES:<br>PURCHASER:                         | BROAD L<br>AGE: 30 MONT |
| ot 26 Broad Leaf D44 is on<br>NOTES:<br>PURCHASER:<br>27<br>D.O.B. 21/10/19 | DA<br>ne of our oldest cows. She weaned<br>BROAD LEAF R<br>AGE: 23 MONTHS<br>SI<br>ER F500 (P) DAM: BTD S. | AM: BTD SANTA COW<br>a calf and is PTIC again this year.<br>\$:<br>75<br>HERD BULL<br>RE: BROAD LEAF SANTA BULL             | NOTES:<br>PURCHASER:<br>30<br>D.O.B. 5/10/18 | BROAD L<br>AGE: 30 MONT |
| ot 26 Broad Leaf D44 is on<br>NOTES:<br>PURCHASER:<br>27<br>D.O.B. 21/10/19 | DA<br>ne of our oldest cows. She weaned<br>BROAD LEAF R<br>AGE: 23 MONTHS<br>SI<br>ER F500 (P) DAM: BTD S. | AM: BTD SANTA COW<br>a calf and is PTIC again this year.<br>\$:<br>75<br>HERD BULL<br>RE: BROAD LEAF SANTA BULL<br>ANTA COW | NOTES:<br>PURCHASER:<br>30<br>D.O.B. 5/10/18 | BROAD L<br>AGE: 30 MONT |
| ot 26 Broad Leaf D44 is on<br>NOTES:<br>PURCHASER:<br>27<br>D.O.B. 21/10/19 | DA<br>ne of our oldest cows. She weaned<br>BROAD LEAF R<br>AGE: 23 MONTHS<br>SI<br>ER F500 (P) DAM: BTD S. | AM: BTD SANTA COW<br>a calf and is PTIC again this year.<br>\$:<br>75<br>HERD BULL<br>RE: BROAD LEAF SANTA BULL<br>ANTA COW | NOTES:<br>PURCHASER:<br>30<br>D.O.B. 5/10/18 | BROAD L<br>AGE: 30 MONT |