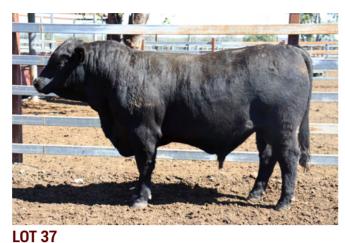

#### LOT 36

LOT 37

LOT 38

LOT 38

LOT 40

LOT 43

# CALL

#### AGE: 23 MONTHS

SIRE: Dulverton Herbert H8

SIRE: Dulverton Lethal L56

DAM: Dulverton Lisa F203

Q53 always seemed to get a few ticks on him every time we handled the bulls. Long, with a strong top-line and a good mover.

NOTES:

PURCHASER:

24