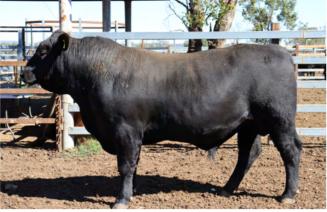

# Broad Leaf Santa Gertrudis Stud

Reference Sires

#### Strathmore Nullarbor N644 (PP)

**SIRE:** Strathmore Jazz J276 (P)

DAM: Strathmore E89 (P)

He combines the genetics of Tyndale Noddy, Wave Hill Major, and Yarrawonga Matrix. All sires that have had a big impact on the Santa Gertrudis Breed. He is out of a cow that first calved as a 2yr old and had 5 calves in 5 seasons at time of purchase.