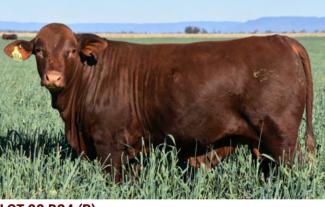

NOTES:

PURCHASER: \_

| 24                    | BROAD LEAF RO       | 4 (P)             |
|-----------------------|---------------------|-------------------|
| D.O.B. 8/11/19        | AGE: 22 MONTHS      | HERD BULL         |
|                       | S                   | RE: CREE RIPPON   |
| SIRE: GREENUP LOCKYER | L120 (PP) DAM: BROA | D LEAF H27        |
|                       | D                   | AM: BROAD LEAF 43 |

Broad Leaf H27 another cow as a result of an AI program, weaned a heifer this year and is PTIC.

NOTES: PURCHASER: \_\_\_\_\_\_ \$: -

LOT 25 R69

LOT 27 R75 (PS)

LOT 29 Q200 (P)

16

LOT 26 R68 (PS)

LOT 28 R50