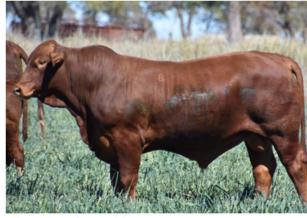

## BROAD LEAF REDFORD R64 (PP)

D.O.B. 6/10/19

1

AGE: 23 MONTHS

SIRE: MULTIPLE

**CLASSIFIED** 

**SIRE:** GREENUP LOCKYER L120 (PP)

DAM: BROAD LEAF 254 DAM: BTD SANTA COW

Heterozygous Poll Bull

Broad Leaf 254 was graded up from our commercial herd. She has had 7 calves in 7 years. PTE this year and culled at 10 years old.