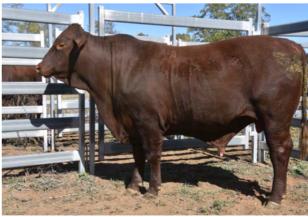

NOTES: PURCHASER: \_

\$: \_\_\_\_\_

| 3                    | BROAD LEAF R1  | 6              |
|----------------------|----------------|----------------|
| D.O.B. 22/9/19       | AGE: 24 MONTHS | CLASSIFIED     |
|                      | SIRE           | GLENCOL 1312   |
| SIRE: BROAD LEAF F41 | DAM: BROAD L   | EAF L96        |
|                      | DAM            | BROAD LEAF D28 |
|                      |                |                |

| NOTES:     |     |
|------------|-----|
| PURCHASER: | \$: |

LOT 1 R64 REDFORD (PP)

LOT 3 R16

LOT 5 RANGER R92

LOT 7 ROB ROY R63 (PP)

LOT 2 R59 RAIN MAN (P)

LOT 4 RASMUSSEN R15

LOT 8 ROCKY R44 (PS)