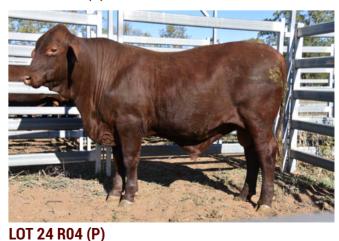

NOTES:

PURCHASER: \_

| 24                    | BROAD LEAF RO       | 4 (P)             |
|-----------------------|---------------------|-------------------|
| D.O.B. 8/11/19        | AGE: 22 MONTHS      | HERD BULL         |
|                       | S                   | RE: CREE RIPPON   |
| SIRE: GREENUP LOCKYER | L120 (PP) DAM: BROA | D LEAF H27        |
|                       | D                   | AM: BROAD LEAF 43 |

Broad Leaf H27 another cow as a result of an AI program, weaned a heifer this year and is PTIC.

NOTES: PURCHASER: \_\_\_\_\_\_ \$: -

LOT 25 R69

LOT 27 R75 (PS)

LOT 29 Q200 (P)

16

LOT 26 R68 (PS)

LOT 28 R50