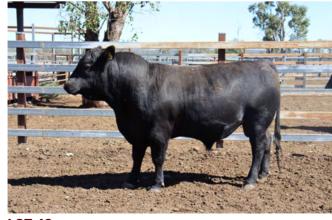

#### DAM:

\$:

CALLANDOON Q32

#### **BRAND: AG4**

#### SIRE:

**DAM:** Callandoon J22

DAM: Callandoon C88

\$: