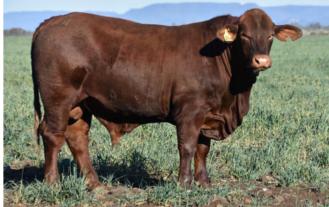

## BROAD LEAF REDFORD R64 (PP)

D.O.B. 6/10/19

1

AGE: 23 MONTHS

SIRE: MULTIPLE

**CLASSIFIED** 

**SIRE:** GREENUP LOCKYER L120 (PP)

DAM: BROAD LEAF 254 DAM: BTD SANTA COW

Heterozygous Poll Bull

Broad Leaf 254 was graded up from our commercial herd. She has had 7 calves in 7 years. PTE this year and culled at 10 years old.