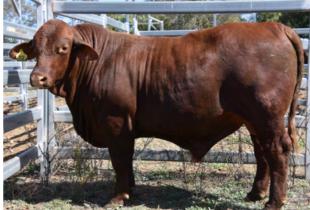

#### Broad Leaf N77 (P)

**SIRE:** Greenup Juggernaut J274 (P)

DAM: Broad Leaf G224

Kept for his carcass and to carry on the Juggernaut line that has been very successful at Bottle Tree Downs. He is out of a graded up cow, bred in the commercial herd.