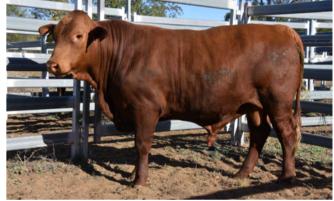

NOTES:

PURCHASER: \_

| 24                    | BROAD LEAF RO       | 4 (P)             |
|-----------------------|---------------------|-------------------|
| D.O.B. 8/11/19        | AGE: 22 MONTHS      | HERD BULL         |
|                       | S                   | RE: CREE RIPPON   |
| SIRE: GREENUP LOCKYER | L120 (PP) DAM: BROA | D LEAF H27        |
|                       | D                   | AM: BROAD LEAF 43 |

Broad Leaf H27 another cow as a result of an AI program, weaned a heifer this year and is PTIC.

NOTES: PURCHASER: \_\_\_\_\_\_ \$: -

LOT 25 R69

LOT 27 R75 (PS)

LOT 29 Q200 (P)

16

LOT 26 R68 (PS)

LOT 28 R50