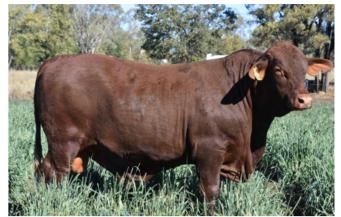

| 4 BI                                                                                                                                              | ROAD LEAF RASMUS                                                                                                                                                                                        | SEN R15                                                                                                                                                                                                                                                                                                                                                                                                                                                                                                                                                                                                                                                                                                                                                                                                                                                                                                                                                                                                                                                                                                                                                                                                                                    | 7 BR                                                                                                | OAD LEAF                                                   |
|---------------------------------------------------------------------------------------------------------------------------------------------------|---------------------------------------------------------------------------------------------------------------------------------------------------------------------------------------------------------|--------------------------------------------------------------------------------------------------------------------------------------------------------------------------------------------------------------------------------------------------------------------------------------------------------------------------------------------------------------------------------------------------------------------------------------------------------------------------------------------------------------------------------------------------------------------------------------------------------------------------------------------------------------------------------------------------------------------------------------------------------------------------------------------------------------------------------------------------------------------------------------------------------------------------------------------------------------------------------------------------------------------------------------------------------------------------------------------------------------------------------------------------------------------------------------------------------------------------------------------|-----------------------------------------------------------------------------------------------------|------------------------------------------------------------|
| D.O.B. 24/10/19                                                                                                                                   | AGE: 23 MONTHS                                                                                                                                                                                          | CLASSIFIED                                                                                                                                                                                                                                                                                                                                                                                                                                                                                                                                                                                                                                                                                                                                                                                                                                                                                                                                                                                                                                                                                                                                                                                                                                 | D.O.B. 29/09/2019                                                                                   | AGE: 24 M                                                  |
|                                                                                                                                                   | SIRE                                                                                                                                                                                                    | MULTIPLE                                                                                                                                                                                                                                                                                                                                                                                                                                                                                                                                                                                                                                                                                                                                                                                                                                                                                                                                                                                                                                                                                                                                                                                                                                   |                                                                                                     |                                                            |
| SIRE: BROAD LEAF KIN                                                                                                                              | GDOM J23 (P) DAM: BROAD L                                                                                                                                                                               | EAF H11                                                                                                                                                                                                                                                                                                                                                                                                                                                                                                                                                                                                                                                                                                                                                                                                                                                                                                                                                                                                                                                                                                                                                                                                                                    | SIRE: GREENUP LOCKY                                                                                 | ER L120 (PP)                                               |
|                                                                                                                                                   | DAM                                                                                                                                                                                                     | BROAD LEAF SANTA COW                                                                                                                                                                                                                                                                                                                                                                                                                                                                                                                                                                                                                                                                                                                                                                                                                                                                                                                                                                                                                                                                                                                                                                                                                       |                                                                                                     |                                                            |
| road leaf H11 is a quiet, d<br>hich was sold to the Piero                                                                                         | ark red cow, has had 7 calves and is<br>ce Family.                                                                                                                                                      | PTIC. H11 is the dam of , "Nogoa"                                                                                                                                                                                                                                                                                                                                                                                                                                                                                                                                                                                                                                                                                                                                                                                                                                                                                                                                                                                                                                                                                                                                                                                                          | Heterozygous Poll Bull                                                                              |                                                            |
| IOTES:                                                                                                                                            |                                                                                                                                                                                                         |                                                                                                                                                                                                                                                                                                                                                                                                                                                                                                                                                                                                                                                                                                                                                                                                                                                                                                                                                                                                                                                                                                                                                                                                                                            | NOTES:                                                                                              |                                                            |
| VRCHASER:                                                                                                                                         |                                                                                                                                                                                                         | \$:                                                                                                                                                                                                                                                                                                                                                                                                                                                                                                                                                                                                                                                                                                                                                                                                                                                                                                                                                                                                                                                                                                                                                                                                                                        | PURCHASER:                                                                                          |                                                            |
|                                                                                                                                                   |                                                                                                                                                                                                         |                                                                                                                                                                                                                                                                                                                                                                                                                                                                                                                                                                                                                                                                                                                                                                                                                                                                                                                                                                                                                                                                                                                                                                                                                                            |                                                                                                     |                                                            |
| 5                                                                                                                                                 | BROAD LEAF RANGE                                                                                                                                                                                        | R R92                                                                                                                                                                                                                                                                                                                                                                                                                                                                                                                                                                                                                                                                                                                                                                                                                                                                                                                                                                                                                                                                                                                                                                                                                                      | 8 B                                                                                                 | ROAD LEAI                                                  |
|                                                                                                                                                   |                                                                                                                                                                                                         |                                                                                                                                                                                                                                                                                                                                                                                                                                                                                                                                                                                                                                                                                                                                                                                                                                                                                                                                                                                                                                                                                                                                                                                                                                            |                                                                                                     | AGE: 23 M                                                  |
| D.O.B. 18/12/19                                                                                                                                   | AGE: 21 MONTHS                                                                                                                                                                                          | CLASSIFIED                                                                                                                                                                                                                                                                                                                                                                                                                                                                                                                                                                                                                                                                                                                                                                                                                                                                                                                                                                                                                                                                                                                                                                                                                                 | D.O.B. 9/10/19                                                                                      |                                                            |
| D.O.B. 18/12/19                                                                                                                                   |                                                                                                                                                                                                         | CLASSIFIED<br>MULTIPLE                                                                                                                                                                                                                                                                                                                                                                                                                                                                                                                                                                                                                                                                                                                                                                                                                                                                                                                                                                                                                                                                                                                                                                                                                     | D.O.B. 9/10/19                                                                                      |                                                            |
| <b>D.O.B. 18/12/19</b><br>SIRE: BROAD LEAF L62                                                                                                    | SIRE                                                                                                                                                                                                    | E MULTIPLE                                                                                                                                                                                                                                                                                                                                                                                                                                                                                                                                                                                                                                                                                                                                                                                                                                                                                                                                                                                                                                                                                                                                                                                                                                 | D.O.B. 9/10/19<br>SIRE: GREENUP NOBLE                                                               |                                                            |
| SIRE: BROAD LEAF L62                                                                                                                              | SIRE<br>2 (P) DAM: BROAD L<br>DAM                                                                                                                                                                       | : MULTIPLE<br>LEAF 50<br>I: BROAD LEAF SANTA COW                                                                                                                                                                                                                                                                                                                                                                                                                                                                                                                                                                                                                                                                                                                                                                                                                                                                                                                                                                                                                                                                                                                                                                                           | SIRE: GREENUP NOBLE                                                                                 | N268 (P)                                                   |
| <b>SIRE:</b> BROAD LEAF L62<br>Broad Leaf 50(P) was grad                                                                                          | SIRE<br>2 (P) DAM: BROAD L                                                                                                                                                                              | : MULTIPLE<br>LEAF 50<br>I: BROAD LEAF SANTA COW                                                                                                                                                                                                                                                                                                                                                                                                                                                                                                                                                                                                                                                                                                                                                                                                                                                                                                                                                                                                                                                                                                                                                                                           |                                                                                                     | N268 (P)                                                   |
| SIRE: BROAD LEAF L62<br>broad Leaf 50(P) was grad<br>the had 8 calves. Sustaine                                                                   | SIRE<br>2 (P) DAM: BROAD L<br>DAM<br>ed up to the stud herd as a 3yr old af                                                                                                                             | E: MULTIPLE<br>LEAF 50<br>I: BROAD LEAF SANTA COW<br>ter being used in an AI program.                                                                                                                                                                                                                                                                                                                                                                                                                                                                                                                                                                                                                                                                                                                                                                                                                                                                                                                                                                                                                                                                                                                                                      | <b>SIRE</b> : GREENUP NOBLE<br>A graded-up cow that has h                                           | N268 (P)<br>nad 8 calves in 8 ye                           |
| SIRE: BROAD LEAF L62<br>broad Leaf 50(P) was grad<br>he had 8 calves. Sustaine                                                                    | (P) DAM: BROAD L<br>DAM: BROAD L<br>DAM<br>ed up to the stud herd as a 3yr old af<br>ed an injury then was sold.                                                                                        | E: MULTIPLE<br>LEAF 50<br>I: BROAD LEAF SANTA COW<br>ter being used in an AI program.                                                                                                                                                                                                                                                                                                                                                                                                                                                                                                                                                                                                                                                                                                                                                                                                                                                                                                                                                                                                                                                                                                                                                      | SIRE: GREENUP NOBLE<br>A graded-up cow that has h                                                   | N268 (P)<br>nad 8 calves in 8 ye                           |
| SIRE: BROAD LEAF L62<br>road Leaf 50(P) was grad<br>he had 8 calves. Sustaine<br>NOTES:<br>PURCHASER:                                             | (P) DAM: BROAD L<br>DAM: BROAD L<br>DAM<br>ed up to the stud herd as a 3yr old af<br>ed an injury then was sold.                                                                                        | E: MULTIPLE<br>LEAF 50<br>I: BROAD LEAF SANTA COW<br>ter being used in an AI program.                                                                                                                                                                                                                                                                                                                                                                                                                                                                                                                                                                                                                                                                                                                                                                                                                                                                                                                                                                                                                                                                                                                                                      | SIRE: GREENUP NOBLE A graded-up cow that has h NOTES: PURCHASER:                                    | N268 (P)<br>nad 8 calves in 8 ye                           |
| SIRE: BROAD LEAF L62<br>road Leaf 50(P) was grad<br>he had 8 calves. Sustaine<br>IOTES:<br>PURCHASER:                                             | SIRE<br>2 (P) DAM: BROAD L<br>DAM<br>ed up to the stud herd as a 3yr old af<br>ed an injury then was sold.                                                                                              | E: MULTIPLE<br>LEAF 50<br>I: BROAD LEAF SANTA COW<br>ter being used in an AI program.                                                                                                                                                                                                                                                                                                                                                                                                                                                                                                                                                                                                                                                                                                                                                                                                                                                                                                                                                                                                                                                                                                                                                      | SIRE: GREENUP NOBLE A graded-up cow that has h NOTES: PURCHASER:                                    | N268 (P)<br>nad 8 calves in 8 ye                           |
| SIRE: BROAD LEAF L62<br>road Leaf 50(P) was grad<br>he had 8 calves. Sustaine<br>IOTES:<br>PURCHASER:                                             | SIRE<br>2 (P) DAM: BROAD L<br>DAM<br>ed up to the stud herd as a 3yr old after<br>ed an injury then was sold.<br>BROAD LEAF RICHIE I<br>AGE: 21 MONTHS                                                  | E: MULTIPLE<br>LEAF 50<br>I: BROAD LEAF SANTA COW<br>Iter being used in an AI program.                                                                                                                                                                                                                                                                                                                                                                                                                                                                                                                                                                                                                                                                                                                                                                                                                                                                                                                                                                                                                                                                                                                                                     | SIRE: GREENUP NOBLE A graded-up cow that has h NOTES: PURCHASER: B                                  | N268 (P)<br>had 8 calves in 8 ye                           |
| SIRE: BROAD LEAF L62<br>road Leaf 50(P) was grad<br>he had 8 calves. Sustaine<br>IOTES:<br>PURCHASER:<br>D.O.B. 21/12/19                          | SIRE<br>2 (P) DAM: BROAD L<br>DAM<br>ed up to the stud herd as a 3yr old after<br>ed an injury then was sold.<br>BROAD LEAF RICHIE I<br>AGE: 21 MONTHS                                                  | E: MULTIPLE<br>LEAF 50<br>E: BROAD LEAF SANTA COW<br>Eter being used in an AI program.<br>S:<br>R98 (P)<br>CLASSIFIED<br>E: BROAD LEAF FITZROY F41                                                                                                                                                                                                                                                                                                                                                                                                                                                                                                                                                                                                                                                                                                                                                                                                                                                                                                                                                                                                                                                                                         | SIRE: GREENUP NOBLE A graded-up cow that has h NOTES: PURCHASER: B                                  | N268 (P)<br>nad 8 calves in 8 ye<br>ROAD LEAF<br>AGE: 21 M |
| SIRE: BROAD LEAF L62<br>Broad Leaf 50(P) was grad<br>the had 8 calves. Sustaine<br>NOTES:<br>PURCHASER:<br>D.O.B. 21/12/19                        | SIRE<br>2 (P) DAM: BROAD L<br>DAM:<br>ed up to the stud herd as a 3yr old after<br>ed an injury then was sold.<br>BROAD LEAF RICHIE I<br>AGE: 21 MONTHS<br>SIRE<br>ULLARBOR N644(PP) DAM: BROAD L       | E: MULTIPLE<br>LEAF 50<br>E: BROAD LEAF SANTA COW<br>Eter being used in an AI program.<br>S:<br>R98 (P)<br>CLASSIFIED<br>E: BROAD LEAF FITZROY F41                                                                                                                                                                                                                                                                                                                                                                                                                                                                                                                                                                                                                                                                                                                                                                                                                                                                                                                                                                                                                                                                                         | SIRE: GREENUP NOBLE<br>A graded-up cow that has h<br>NOTES:<br>PURCHASER:<br>9 B<br>D.O.B. 15/12/19 | N268 (P)<br>nad 8 calves in 8 ye<br>ROAD LEAF<br>AGE: 21 M |
| SIRE: BROAD LEAF L62<br>Broad Leaf 50(P) was grad<br>she had 8 calves. Sustaine<br>NOTES:<br>PURCHASER:<br>D.O.B. 21/12/19<br>SIRE: STRATHMORE NU | SIRE<br>2 (P) DAM: BROAD L<br>DAM:<br>ed up to the stud herd as a 3yr old after<br>ed an injury then was sold.<br>BROAD LEAF RICHIE I<br>AGE: 21 MONTHS<br>SIRE<br>ULLARBOR N644(PP) DAM: BROAD L       | <ul> <li>MULTIPLE</li> <li>EAF 50</li> <li>BROAD LEAF SANTA COW</li> <li>ter being used in an Al program.</li> <li>\$:</li> </ul> <b>State 10 (P) CLASSIFIED CLASSIFIED</b> | SIRE: GREENUP NOBLE<br>A graded-up cow that has h<br>NOTES:<br>PURCHASER:<br>9 B<br>D.O.B. 15/12/19 | N268 (P)<br>nad 8 calves in 8 ye<br>ROAD LEAF<br>AGE: 21 M |
| SIRE: BROAD LEAF L62 Broad Leaf 50(P) was grad She had 8 calves. Sustaine NOTES: PURCHASER:  D.O.B. 21/12/19 SIRE: STRATHMORE NU                  | SIRE<br>2 (P) DAM: BROAD L<br>DAM<br>ed up to the stud herd as a 3yr old after<br>ed an injury then was sold.<br>BROAD LEAF RICHIE I<br>AGE: 21 MONTHS<br>SIRE<br>ULLARBOR N644(PP) DAM: BROAD L<br>DAM | <ul> <li>MULTIPLE</li> <li>EAF 50</li> <li>BROAD LEAF SANTA COW</li> <li>ter being used in an Al program.</li> <li>\$:</li> </ul> <b>State 10 (P) CLASSIFIED CLASSIFIED</b> | SIRE: GREENUP NOBLE<br>A graded-up cow that has h<br>NOTES:<br>PURCHASER:<br>9 B<br>D.O.B. 15/12/19 | N268 (P)<br>nad 8 calves in 8 ye<br>ROAD LEAR<br>AGE: 21 M |

Broad Leaf J104 Calved first as a 2year old and has had 5 calves in 6 years and is PTIC. Broad Leaf 66 is one of our favourite old cows. A big polled cow with heaps of breed character.

NOTES: PURCHASER: \_\_\_\_\_