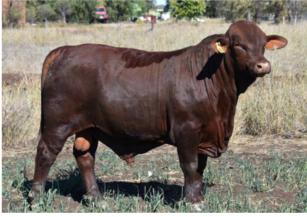

# Broad Leaf Santa Gertrudis Stud

Reference Sires

#### Strathmore Nullarbor N644 (PP)

**SIRE:** Strathmore Jazz J276 (P)

DAM: Strathmore E89 (P)

He combines the genetics of Tyndale Noddy, Wave Hill Major, and Yarrawonga Matrix. All sires that have had a big impact on the Santa Gertrudis Breed. He is out of a cow that first calved as a 2yr old and had 5 calves in 5 seasons at time of purchase.