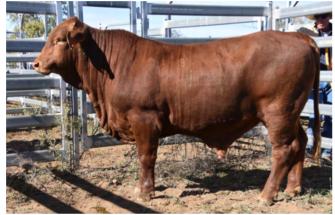

LOT 13 R58 (P)

LOT 15 RINGER R27

LOT 10 RENMARK R52 (P)

LOT 12 REMINGTON R30 (PS)

LOT 14 R24 (P)

LOT 16 ROLLYWOOD R45 (P)

| 10                                              | BROAD LEAF I                       |
|-------------------------------------------------|------------------------------------|
| D.O.B. 17/9/19                                  | AGE: 24 MC                         |
| <b>SIRE</b> : STRATHMOR                         | RE NULLARBOR N644(PP               |
| Gyranda E807 was pur<br>us. Culled for age this | rchased at the Gyranda fe<br>year. |
| NOTES:                                          |                                    |
| PURCHASER:                                      |                                    |
|                                                 |                                    |
| 11                                              | BROAD LEAF                         |
| D.O.B. 22/10/19                                 | AGE: 23 MC                         |
| SIRE: BROAD LEAF                                | <sup>-</sup> N77 (P)               |