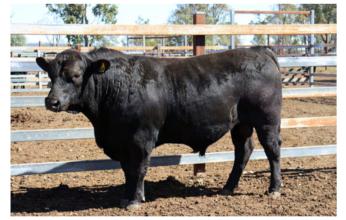

Tim and Trina Patterson and family would like to welcome you to the first Rolleston Santa Gertrudis and Angus Bull Sale. This year we have teamed up with Glen and Loy McKinlay from Callandoon Angus to present a line of bulls that have been bred in Central Queensland.

# Broad Leaf Santa Gertrudis Stud

Reference Sires