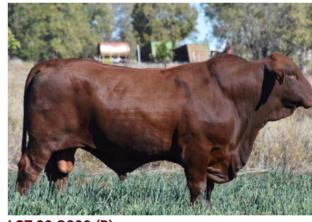

(P) sold in 2020 to Merv Zahl.

| NOTES:     |     |
|------------|-----|
| PURCHASER: | \$: |



Broad Leaf 210 Graded up from the commercial herdand has weaned 6 calves in seven years and PTIC.

NOTES:

PURCHASER: \_



| 24                    | BROAD LEAF RO       | 4 (P)             |
|-----------------------|---------------------|-------------------|
| D.O.B. 8/11/19        | AGE: 22 MONTHS      | HERD BULL         |
|                       | S                   | RE: CREE RIPPON   |
| SIRE: GREENUP LOCKYER | L120 (PP) DAM: BROA | D LEAF H27        |
|                       | D                   | AM: BROAD LEAF 43 |

Broad Leaf H27 another cow as a result of an AI program, weaned a heifer this year and is PTIC.

NOTES: PURCHASER: \_\_\_\_\_\_ \$: -



LOT 25 R69



LOT 27 R75 (PS)



LOT 29 Q200 (P)

16





LOT 26 R68 (PS)



LOT 28 R50



LOT 30 Q72

| 25                                                                          | BROAD LEAF R                                                                                               | 69                                                                                                                          | 28                                           | BROAD                   |
|-----------------------------------------------------------------------------|------------------------------------------------------------------------------------------------------------|-----------------------------------------------------------------------------------------------------------------------------|--------------------------