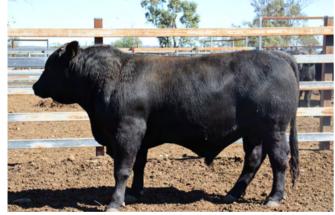

## **CALLANDOON Q49**

#### **BRAND: AG4**

SIRE: Dulverton Feature F47

DAM: Callandoon J110

DAM: Callandoon E42

Ś: \_

**CALLANDOON Q106** 

**BRAND: AG4** 

#### DAM: Dulverton Lisa F203

Q49 gets the nod to lead off our 2021 Sale. He was the heaviest bull in the draft every time they went over the scales. Long, good-coated bull with a quiet nature and structurally very sound. Out of a cow we rate highly.