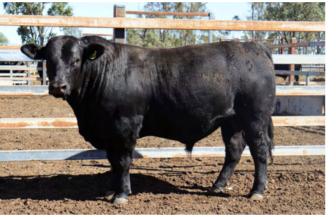

# Broad Leaf Santa Gertrudis Stud

Reference Sires

#### Greenup Noble N268 (PS)

**SIRE:** Greenup Fitzgerald F144

**DAM:** Eidsvold Station D641

By Greenup Fitzgerald out of cow that first calved as a 2yr old and had 9 calves.