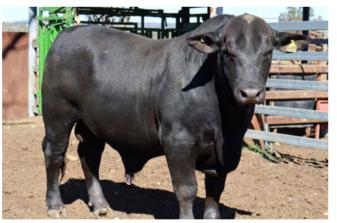

# Broad Leaf Santa Gertrudis Stud

Reference Sires

#### Broad Leaf N77 (P)

**SIRE:** Greenup Juggernaut J274 (P)

DAM: Broad Leaf G224

Kept for his carcass and to carry on the Juggernaut line that has been very successful at Bottle Tree Downs. He is out of a graded up cow, bred in the commercial herd.