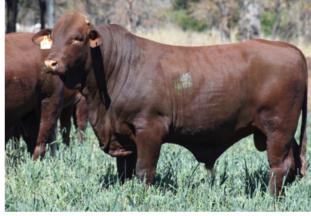

#### Broad Leaf N77 (P)

**SIRE:** Greenup Juggernaut J274 (P)

DAM: Broad Leaf G224

Kept for his carcass and to carry on the Juggernaut line that has been very successful at Bottle Tree Downs. He is out of a graded up cow, bred in the commercial herd.