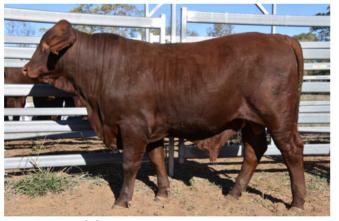

LOT 13 R58 (P)

LOT 15 RINGER R27

LOT 10 RENMARK R52 (P)

LOT 12 REMINGTON R30 (PS)

LOT 14 R24 (P)

LOT 16 ROLLYWOOD R45 (P)

| 10                                              | BROAD LEAF I                       |
|-------------------------------------------------|------------------------------------|
| D.O.B. 17/9/19                                  | AGE: 24 MC                         |
| <b>SIRE</b> : STRATHMOR                         | RE NULLARBOR N644(PP               |
| Gyranda E807 was pur<br>us. Culled for age this | rchased at the Gyranda fe<br>year. |
| NOTES:                                          |                                    |
| PURCHASER:                                      |                                    |
|                                                 |                                    |
| 11                                              | BROAD LEAF                         |
| D.O.B. 22/10/19                                 | AGE: 23 MC                         |
| SIRE: BROAD LEAF                                | <sup>-</sup> N77 (P)               |