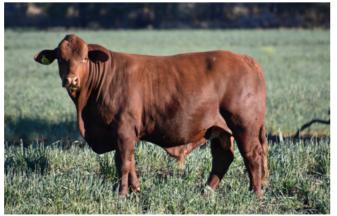

LOT 13 R58 (P)

LOT 15 RINGER R27

LOT 10 RENMARK R52 (P)

LOT 12 REMINGTON R30 (PS)

LOT 14 R24 (P)

LOT 16 ROLLYWOOD R45 (P)

| 10                                              | BROAD LEAF I                       |
|-------------------------------------------------|------------------------------------|
| D.O.B. 17/9/19                                  | AGE: 24 MC                         |
| <b>SIRE</b> : STRATHMOR                         | RE NULLARBOR N644(PP               |
| Gyranda E807 was pur<br>us. Culled for age this | rchased at the Gyranda fe<br>year. |
| NOTES:                                          |                                    |
| PURCHASER:                                      |                                    |
|                                                 |                                    |
| 11                                              | BROAD LEAF                         |
| D.O.B. 22/10/19                                 | AGE: 23 MC                         |
| SIRE: BROAD LEAF                                | <sup>-</sup> N77 (P)               |