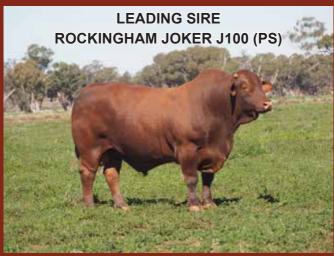

#### **ROCKINGHAM JOKER J100 (PS)**

An outstanding son of Tyndale Energiser out of one of our leading poll cows. Joker is proving to be valuable sire throwing excellent temperament, terrific skin type, sheath and muscling into his calves. Moonshine sold to Strathmore Stud 2018 for \$26,000.