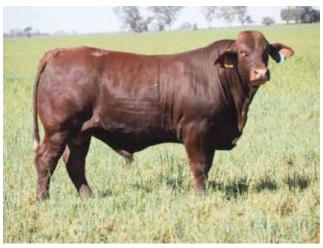

#### LOT: 1 ROCKINGHAM PEACHES (PS)

Classified S

SB No: ROC18MP88 DOB: 21/09/2018 (24 mths)

Tattoo: P88

GLENN OAKS BRAVEHEART WARENDA EQUADOR (P) WARENDA N41 (P)

SIRE: DIAMOND H STRIKER S151 (P)

DIAMOND H GENERAL (P) DIAMOND H LIZZY (P) DIAMOND H ILLUKA

WATASANTA ANT PANTS (P) YARRAWONGA ARISTOTLE F890 (PS) YARRAWONGA C181

DAM: ROCKINGHAM J55

MUNNABAH 400 ROCKINGHAM D11 ROCKINGHAM Y25

**COMMENTS:** Peaches is a big weight for age bull with a lovely smooth skin, great muscle and santa characteristics. Dam 7yr old, 5 calves & PTIC. Grand dam D11 9 calves, mother of \$26,000 Rockingham Moonshine sold to Strathmore.