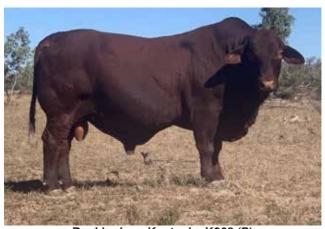

7 (P)

MULTIPLE DAM

**COMMENTS:** Been a standout bull for doing ability from day 1. Dam 5yr old, 3 calves & PTIC.

| <b>PURCHASER:</b> | <br>\$ |
|-------------------|--------|
|                   |        |

## LOT: 20 ROCKINGHAM PATCHY (P)

**Herd SB No:** ROC18MP76 **DOB:** 15/11/2018 (22 mths)

Tattoo: P76

GLENN OAKS BRAVEHEART WARENDA EQUADOR (P) WARENDA N41 (P)

SIRE: DIAMOND H STRIKER S151 (P)

DIAMOND H GENERAL (P)
DIAMOND H LIZZY (P)
DIAMOND H ILLUKA

TYNDALE 210 (AI)
TYNDALE ENERGISER (PS)
TYNDALE 169(AI)(P)

DAM: ROCKINGHAM H85 (P)

ERIN VALE NEWSTEAD ROCKINGHAM L49 ROCKINGHAM H35

**COMMENTS:** Patchy has power & thickness everyway you look at him. Dam 8yr old, 5 calves & PTIC. Grand dam 11 calves - 8 classified.

| PURCHASER: | \$ |
|------------|----|
|------------|----|



Rockingham Kentucky K268 (P)



Diamond H Striker S151 (P)



Rockingham Lifeline L70 (P)



Lot 4 Rockingham Pay Day P142 (P)



Lot 5 Rockingham Prancer P240 (PS)



Lot 6 Rockingham Predictor P52 (P)



Lot 7 Rockingham Polo P46 (P)



Lot 9 Rockingham Punter P146 (PP)



Lot 10 Rockingham Popeye P60



Lot 13 Rockingham Prospect P50 (P)



Lot 14 Rockingham Promoter P14 (P)



Lot 16 Denngal Potter P61 (P)

#### LOT: 21 ROCKINGHAM PIRATE

Classified S

SB No: ROC18MP190 DOB: 12/09/2018 (24 mths)

Tattoo: P190

COOINDA BULLION ROSEVALE EMPIRE E464 ROSEVALE BORONIA B63

SIRE: ROSEVALE MADRID M330 (P)

WACO SCRIBE (PS) ROSEVALE GLIMMER E207 (P) ROSEVALE V479

WACO VOLUME (P) GOOLAGONG G034 (PS) GOOLAGONG B75

**DAM: ROCKINGHAM L47** 

ROCKINGHAM C40 (PS) ROCKINGHAM F21 ROCKINGHAM C45

C