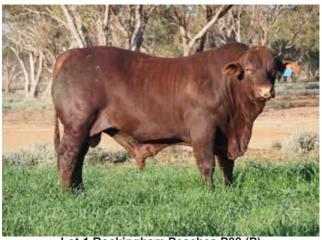

#### LOT: 1 ROCKINGHAM PEACHES (PS)

Classified S

SB No: ROC18MP88 DOB: 21/09/2018 (24 mths)

Tattoo: P88

GLENN OAKS BRAVEHEART WARENDA EQUADOR (P) WARENDA N41 (P)

SIRE: DIAMOND H STRIKER S151 (P)

DIAMOND H GENERAL (P) DIAMOND H LIZZY (P) DIAMOND H ILLUKA

WATASANTA ANT PANTS (P) YARRAWONGA ARISTOTLE F890 (PS) YARRAWONGA C181

DAM: ROCKINGHAM J55

MUNNABAH 400 ROCKINGHAM D11 ROCKINGHAM Y25

**COMMENTS:** Peaches is a big weight for age bull with a lovely smooth skin, great muscle and santa characteristics. Dam 7yr old, 5 calves & PTIC. Grand dam D11 9 calves, mother of \$26,000 Rockingham Moonshine sold to Strathmore.