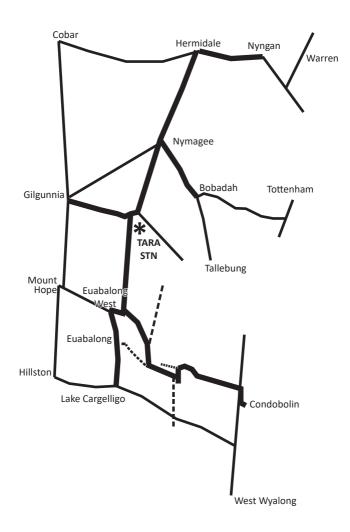

## **MAP TO TARA STATION**

## **BEST TRACKS/DIRECTIONS**

#### From the North West

#### **COBAR**

Take the Kidman Way, Turn left at Gilgunnia and approxmimately 30kms to Tara Station.

#### From the East

#### CONDOBOLIN

Take Cobar Rd—over railway line 100 metres turn left to Euabalong West - follow for 37kms, turn right onto Kiacatoo Road towards Euabalong West - follow for 13.5kms.

Turn right to Euabalong West (Stay on tar rd)

Follow for 20kms. Turn right onti Nymagee Rd - follow for 60km to Tara Station.

#### From the South

#### LAKE CARGELLIGO

Take Euabalong Rd - follow signs to Euabalong West. Turn right into Euabalong West, turn right to Nymagee - follow for 5kms.

Turn left onto Nymagee Road - follow for 60kms to Tara Station.

#### From the North East

#### NYNGAN

Nyngan to Hermidale - turn off to Nymagee, From Nymagee turn left, stay left - approx. 50km to Tara Station