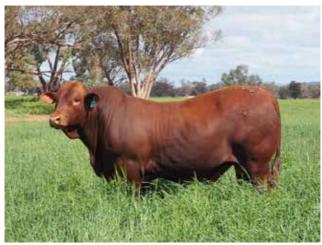

## LOT: 2 ROCKINGHAM POWERHOUSE (P)

Classified S

**SB No:** ROC18MP116 **DOB:** 13/09/2018 (24 mths) **Tattoo:** P116

GLENN OAKS BRAVEHEART WARENDA EQUADOR (P) WARENDA N41 (P)

SIRE: DIAMOND H STRIKER \$151 (P)

DIAMOND H GENERAL (P) DIAMOND H LIZZY (P) DIAMOND H ILLUKA

WARENDA LANCE (p) MUNNABAH 400 MUNNABAH 361

**DAM: ROCKINGHAM H88** 

SANTALANDS OMEGA (P) ROCKINGHAM A87 ROCKINGHAM U13

**COMMENTS:** Powerhouse has thickness & power you won't believe until you get behind him. But he still displays softness, length & stands on good bone. Possibly the best bull we have bred to date. Dam 8yr old, 4 calves in 4 yrs. Grand dam 9 calves.