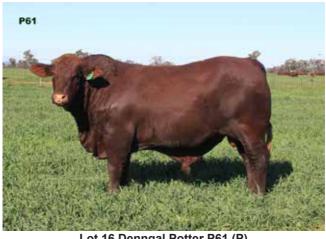

#### LOT: 16 DENNGAL POTTER (P)

Classified S

**SB No:** DEN18MP61 **DOB:** 10/12/2018 (21 mths) **Tattoo:** P61

Tattoo: Pol

DENNGAL MAGIC
DENNGAL TONTO T1 (P)
DENNGAL GRACE Q11

SIRE: DENNGAL HUSTLER H33

KELLY WALLAH GANDALF (PS) G.B.L. A29 (AI)(P)

G.B.L. HEIDI (AI)(P)

GYRANDA CRACKERJACK V532

**GYRANDA E340** 

**GYRANDA M13** 

DAM: DENNGAL MYRTLE L187 (P)

**COMMENTS:** You can't go past this bull for your next sire. Potter has everything right in all departments. Confirmation, growth & muscle. He was a key member of our 2019 show team.