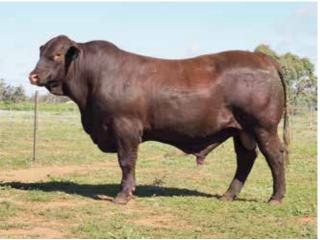

#### **DIAMOND H STRIKER S151 (P)**

Purchased in 2016 for \$12,000 at 2yr old. EMA of 140cm. Good doer, skin type and a poll sires outlook.