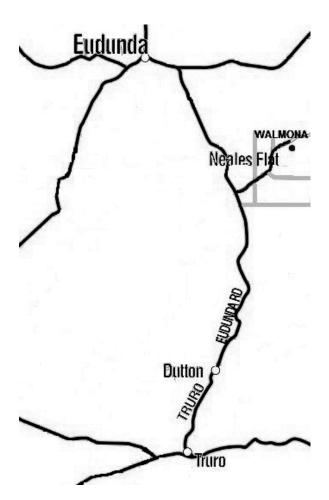

# Directions

From Truro, turn onto the Truro Eudunda Road and follow this for 18kms then turn right onto Brownlow Road. From Eudunda, follow the Thiele Highway towards Morgan and turn right onto the Truro Eudunda Road and follow for 9kms then turn left onto Brownlow Road. Follow for 3kms and at the Y-junction, turn left onto Stephan Road and follow for 3kms. Walmona is on the right.