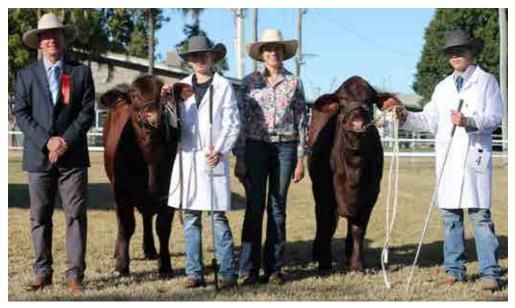

| WEIGHT | DLY GAIN | EMA | FAT |
|--------|----------|-----|-----|
|        |          |     |     |
|        |          |     | \$  |

Emerald Santa Feature Show, Judge Mr Neil Watson, with Champion and Reserve Calf Champion Females - Lucy Prentice, Jamar Stud holds her Reserve Calf Champion Female, Jamar Pearl (Al) (P) while Ned Claxton, holds the Calf Champion Female, Diamond H Violet, Diamond H Stud. Presenting ribbons Sophie Ferguson, Glenn Oaks Stud, Nobby.