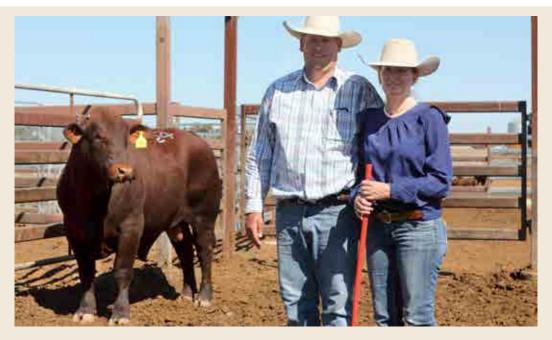

5

**CARDONA STETSON S33 (PS)** 

**'S' BULL** 

**STUD BOOK NO** CAR18MS33

**DOB** 3/9/17

2

AGE IN MONTHS 25 MTHS CARDONA JACKSON 284157 CARDONA MAMBO M33 (P) CAR12MM33 CARDONA JASMINE J180 (P) 290837

WACO TREATY (P) 263006 CARDONA CHERRY RIPE K194 (P) 297725 CARDONA CHERRY RIPE G90 263361

Stetson was 3rd in his class at Brisbane Royal 2019.

| WEIGHT | DLY GAIN | EMA | FAT |
|--------|----------|-----|-----|
|        |          |     |     |