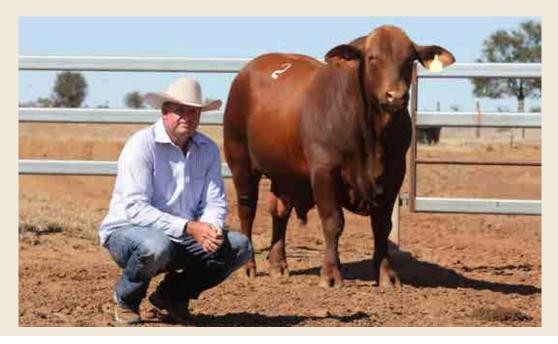

CANOWINDRA MAGNUM M5 (P) Lot 29

CARDONA RIO GRANDE R173 (P) 'S' BULL

**STUD BOOK NO** CAR17MR173

**DOB** 24/4/17

1

AGE IN MONTHS 29 MTHS WARENDA DENVER (P) 285315 WARENDA HOUSTON H26 (P) WRN12MH26 WARENDA T185 (P) AP4.268037

CARDONA GROOM 270081 CARDONA DAPHNE K46 290859 CARDONA DAPHNE G100 263366

Rio Grande was Calf Champion Satna Gertrudis Bull at Beef 2018.

| WEIGHT | DLY GAIN | EMA | FAT |
|--------|----------|-----|-----|
|        |          |     |     |