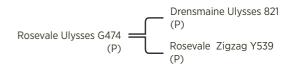

# **ROSEVALE ULYSSES G474 (P)**

**Sire:** Drensmaine Ulysses 821 (P) **Dam:** Rosevale Zigzag Y539 (P) **Lots:** 14, 41, 55, 66 and 103

Ulysses was purchased at the 2012 Rosevale Sale. He came from a fertile dam and had a weight gain of 1.17kg/day. Is a great big clean polled bull with a lot of sire appeal. He has grown into a massive bull and has a really tidy sheath. We continue to be impressed with his conception rate and post joining condition.

# Pedigree Drensmaine Ulysses 821 (P) Rosevale Ulysses G474 (P) Rosevale Zigzag Y539 (P) Multiple 'S' Dam

| Dam Notes |          |
|-----------|----------|
| Dam DOB   | # Calves |