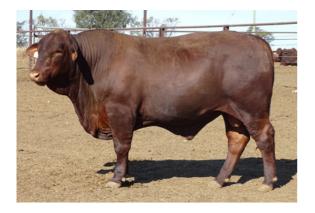

# Dangarfield Va-Voom V227 (PP)

**Sire:** Dangarfield Summit S20 (P) **Dam:** Dangarfield F8307

**Lots:** 1, 5, 10, 23, 64 and 112

Purchased in 2013. He comes from a very fertile dam who had produced 14 calves at the time of his purchase. We saw a lot of potential in this bull as he is structurally sound and has a calm temperament. Va-Voom produces a very consistent product, all of his calves are muscly and compact. His calves are peas in a pod, and are easily identifiable at a glance.