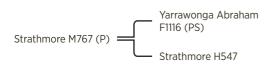

# Strathmore Newton N10 (P)

Sire: Strathmore Everest E594 (P)

**Dam:** Strathmore E391 **Lots:** 7, 19, 27, 76, 97 and 109

Newton was retained in the stud in 2018. He was the best doing bull in his class. Newton has thickness and depth for days with a great spring of rib. He has a great carcass, a beautiful cherry red coat and he displays plenty of softness and a good strong polled head.