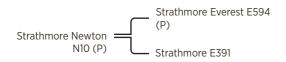

# Strathmore Newton N10 (P)

Sire: Strathmore Everest E594 (P)

**Dam:** Strathmore E391 **Lots:** 7, 19, 27, 76, 97 and 109

Newton was retained in the stud in 2018. He was the best doing bull in his class. Newton has thickness and depth for days with a great spring of rib. He has a great carcass, a beautiful cherry red coat and he displays plenty of softness and a good strong polled head.