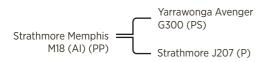

# Strathmore Memphis M18 (AI) (PP)

Sire: Yarrawonga Avenger G300 (PS)

**Dam:** Strathmore J207 (P) **Lots:** 21, 29, 31, 99 and 115

Strathmore Memphis M18 (AI) (PP) is hard to fault. He is a very stylish bull with great shape and a tonne of breed character. Memphis shows great thickness and muscle. He has great sire appeal, a strong polled head and on top of that is a Homozygous Poll. His Dam, J207 (P) went on to have five more calves in five years, Strathmore Periwinkle P352 (P) was sold in our 2019 Bull Sale, R602(PP) is Lot 41 in our 2020 Bull Sale. Memphis showed wonderful promise as a calf and he continues to impress us with his progeny.