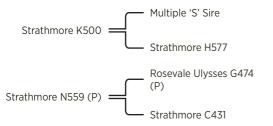

# **ROSEVALE ULYSSES G474 (P)**

**Sire:** Drensmaine Ulysses 821 (P) **Dam:** Rosevale Zigzag Y539 (P) **Lots:** 14, 41, 55, 66 and 103

Ulysses was purchased at the 2012 Rosevale Sale. He came from a fertile dam and had a weight gain of 1.17kg/day. Is a great big clean polled bull with a lot of sire appeal. He has grown into a massive bull and has a really tidy sheath. We continue to be impressed with his conception rate and post joining condition.