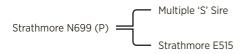

# Strathmore Pheonix P216 (P) Strathmore K403 (P) Strathmore P223 (P) Strathmore Juggler J406 (P)

| Dam Notes |            |          |   |  |
|-----------|------------|----------|---|--|
| Dam DOB   | 17/11/2017 | # Calves | 2 |  |

Multiple 'S' Dam

| Calving Dates          |    |
|------------------------|----|
| 10/01/2020, 19/12/2020 |    |
| Durchasor              | \$ |