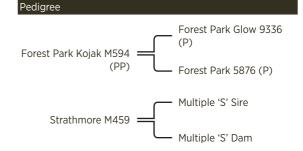

## Pedigree Forest Park Kojak M594 (PP) Forest Park Glow 9336 (P) Forest Park 5876 (P) Multiple 'S' Sire

| Dam Notes |            |          |   |  |
|-----------|------------|----------|---|--|
| Dam DOB   | 16/12/2015 | # Calves | 3 |  |

Multiple 'S' Dam

| Calving Dates                     |  |
|-----------------------------------|--|
| 14/11/2018, 2/12/2019, 10/11/2020 |  |