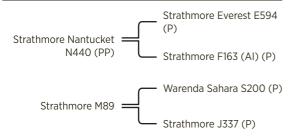

# Strathmore Nantucket N440 (PP)

**Sire:** Strathmore Everest E594 (P) **Dam:** Strathmore F163 (AI) (P)

**Lots:** 2, 6, 18, 32, 39, 45, 62, 72, 85, 90, 121, 125

Nantucket is a very sound bull that demonstrates great mobility. His work ethic is second to none siring 52 calves in his first season. The first of his calves are on offer in our sale this year. He maintains his condition well despite the country he covers and has remained sound. Nantucket's Dam Strathmore F163 (Al)(P) had all four of her progeny classified 'S'.