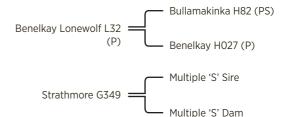

# **ROSEVALE ULYSSES G474 (P)**

**Sire:** Drensmaine Ulysses 821 (P) **Dam:** Rosevale Zigzag Y539 (P) **Lots:** 14, 41, 55, 66 and 103

Ulysses was purchased at the 2012 Rosevale Sale. He came from a fertile dam and had a weight gain of 1.17kg/day. Is a great big clean polled bull with a lot of sire appeal. He has grown into a massive bull and has a really tidy sheath. We continue to be impressed with his conception rate and post joining condition.