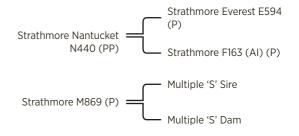

# Strathmore Nantucket N440 (PP)

**Sire:** Strathmore Everest E594 (P) **Dam:** Strathmore F163 (AI) (P)

**Lots:** 2, 6, 18, 32, 39, 45, 62, 72, 85, 90, 121, 125

Nantucket is a very sound bull that demonstrates great mobility. His work ethic is second to none siring 52 calves in his first season. The first of his calves are on offer in our sale this year. He maintains his condition well despite the country he covers and has remained sound. Nantucket's Dam Strathmore F163 (Al)(P) had all four of her progeny classified 'S'.