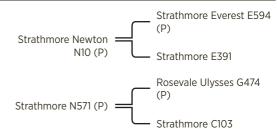

# Strathmore Newton N10 (P)

Sire: Strathmore Everest E594 (P)

**Dam:** Strathmore E391 **Lots:** 7, 19, 27, 76, 97 and 109

Newton was retained in the stud in 2018. He was the best doing bull in his class. Newton has thickness and depth for days with a great spring of rib. He has a great carcass, a beautiful cherry red coat and he displays plenty of softness and a good strong polled head.