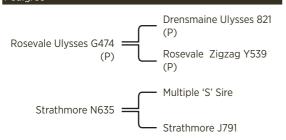

# **ROSEVALE ULYSSES G474 (P)**

**Sire:** Drensmaine Ulysses 821 (P) **Dam:** Rosevale Zigzag Y539 (P) **Lots:** 14, 41, 55, 66 and 103

Ulysses was purchased at the 2012 Rosevale Sale. He came from a fertile dam and had a weight gain of 1.17kg/day. Is a great big clean polled bull with a lot of sire appeal. He has grown into a massive bull and has a really tidy sheath. We continue to be impressed with his conception rate and post joining condition.