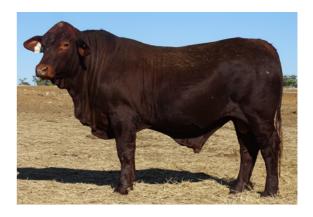

# **ROSEVALE ULYSSES G474 (P)**

**Sire:** Drensmaine Ulysses 821 (P) **Dam:** Rosevale Zigzag Y539 (P) **Lots:** 14, 41, 55, 66 and 103

Ulysses was purchased at the 2012 Rosevale Sale. He came from a fertile dam and had a weight gain of 1.17kg/day. Is a great big clean polled bull with a lot of sire appeal. He has grown into a massive bull and has a really tidy sheath. We continue to be impressed with his conception rate and post joining condition.