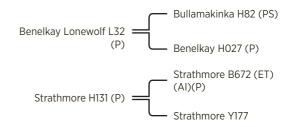

e     | 1/11/2019 |
|------------|------|----------------|-----------|
| Fire Brand | R110 | Classification | Herd Bull |

#### Pedigree



#### Dam Notes

Dam DOB 15/12/2016 # Calves

#### Calving Dates

1/11/2019

Purchaser \$

## 97 Strathmore R156 (P)

| SB Number  | STR20MR156 | Birth Date     | 7/12/2019 |
|------------|------------|----------------|-----------|
| Fire Brand | R156       | Classification | Herd Bull |

#### Pedigree



#### Dam Notes

Dam DOB 15/11/2012 # Calves

#### Calving Dates

16/12/2015, 29/12/2016, 23/11/2017, 18/01/2019, 7/12/2019, 26/12/2020

Purchaser \$ ......

## 98 Strathmore R556 (PP)

| SB Number  |      | Birth Date     | 7/12/2019 |
|------------|------|----------------|-----------|
| Fire Brand | R556 | Classification | Herd Bull |

#### Pedigree



#### Dam Notes

Dam DOB 14/12/2011 # Calves 8

#### Calving Dates

4/12/2013, 20/12/2014, 11/12/2015, 1/12/2016, 17/12/2017, 11/12/2018, 7/12/2019, 6/12/2020

rchaser \$ .....

## 99 Strathmore R432 (PS)

| SB Number  | STR20MR432 | Birth Date     | 16/11/2019 |
|------------|------------|----------------|------------|
| Fire Brand | R432       | Classification | Herd Bull  |

#### Pedigree



#### Dam Notes

Dam DOB 27/11/2015

# Calves 3

Yarrawonga Avenger

#### Calving Dates

1/01/2019, 16/11/2019, 5/12/2020

Purchaser .....\$

## 100 Strathmore R566 (PP)

| SB Number  |      | Birth Date     | 20/10/2019 |
|------------|------|----------------|------------|
| Fire Brand | R566 | Classification | Herd Bull  |

#### Pedigree



#### Dam Notes

Dam DOB 29/11/2012 # Calves 6

#### Calvi