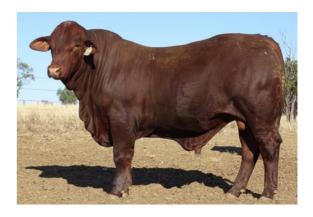

# Strathmore Newton N10 (P)

Sire: Strathmore Everest E594 (P)

**Dam:** Strathmore E391 **Lots:** 7, 19, 27, 76, 97 and 109

Newton was retained in the stud in 2018. He was the best doing bull in his class. Newton has thickness and depth for days with a great spring of rib. He has a great carcass, a beautiful cherry red coat and he displays plenty of softness and a good strong polled head.