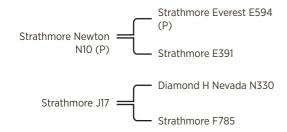

# Strathmore Newton N10 (P)

Sire: Strathmore Everest E594 (P)

**Dam:** Strathmore E391 **Lots:** 7, 19, 27, 76, 97 and 109

Newton was retained in the stud in 2018. He was the best doing bull in his class. Newton has thickness and depth for days with a great spring of rib. He has a great carcass, a beautiful cherry red coat and he displays plenty of softness and a good strong polled head.