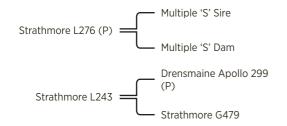

## 108 Strathmore R636 (PP)

| SB Number  | STR20MR636 | Birth Date     | 20/12/2019 |
|------------|------------|----------------|------------|
| Fire Brand | R636       | Classification | Herd Bull  |

## Pedigree Hardigreen Park Lancer C12 (P) Yarrabee Elgin 1232 (P) Yarrabee Bobbie-Lee 6050 Yarrawonga Chairman H134 (P)

| Dam Notes |            |          |   |  |
|-----------|------------|----------|---|--|
| Dam DOB   | 22/12/2014 | # Calves | 4 |  |

Strathmore H219

## Calving Dates 11/12/2017, 18/12/2018, 20/12/2019, 10/12/2020 Purchaser .....\$ .....