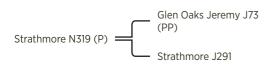

# 47 Strathmore R234

| SB Number  | STR20MR234 | Birth Date     | 3/12/2019 |
|------------|------------|----------------|-----------|
| Fire Brand | R234       | Classification | S Bull    |

# Rockingham Moonshine M164 (P) Rockingham D11 Strathmore F528 (P) Strathmore F479

| Strathmo                                     | ore L177 (P) = | ]<br>1   | ore F528 (P)<br>ore F479 |  |
|----------------------------------------------|----------------|----------|--------------------------|--|
| Dam Notes                                    |                |          |                          |  |
| Dam DOB                                      | 28/12/2014     | # Calves | 4                        |  |
| Calving Date                                 | S              |          |                          |  |
| 13/09/2017, 18/12/2018, 3/12/2019, 2/11/2020 |                |          |                          |  |