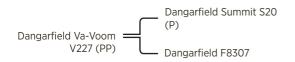

# Dangarfield Va-Voom V227 (PP)

**Sire:** Dangarfield Summit S20 (P) **Dam:** Dangarfield F8307

**Lots:** 1, 5, 10, 23, 64 and 112

Purchased in 2013. He comes from a very fertile dam who had produced 14 calves at the time of his purchase. We saw a lot of potential in this bull as he is structurally sound and has a calm temperament. Va-Voom produces a very consistent product, all of his calves are muscly and compact. His calves are peas in a pod, and are easily identifiable at a glance.