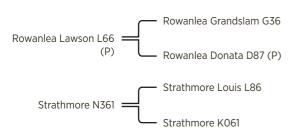

## Pedigree Hardigreen Park Lancer C12 (P) Yarrabee Elgin 1232 (P) Yarrabee Bobbie-Lee 6050 Yarrawonga Chairman H134 (P)

| Dam Notes |            |          |   |  |
|-----------|------------|----------|---|--|
| Dam DOB   | 22/12/2014 | # Calves | 4 |  |

Strathmore H219