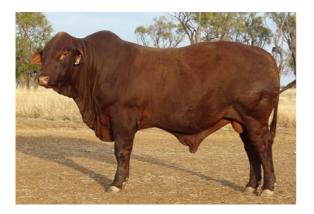

# Strathmore Memphis M18 (AI) (PP)

Sire: Yarrawonga Avenger G300 (PS)

**Dam:** Strathmore J207 (P) **Lots:** 21, 29, 31, 99 and 115

Strathmore Memphis M18 (AI) (PP) is hard to fault. He is a very stylish bull with great shape and a tonne of breed character. Memphis shows great thickness and muscle. He has great sire appeal, a strong polled head and on top of that is a Homozygous Poll. His Dam, J207 (P) went on to have five more calves in five years, Strathmore Periwinkle P352 (P) was sold in our 2019 Bull Sale, R602(PP) is Lot 41 in our 2020 Bull Sale. Memphis showed wonderful promise as a calf and he continues to impress us with his progeny.