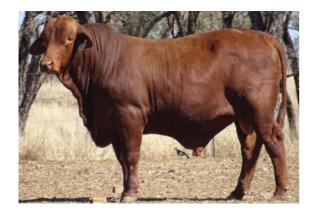

# Dangarfield Va-Voom V227 (PP)

**Sire:** Dangarfield Summit S20 (P) **Dam:** Dangarfield F8307

**Lots:** 1, 5, 10, 23, 64 and 112

Purchased in 2013. He comes from a very fertile dam who had produced 14 calves at the time of his purchase. We saw a lot of potential in this bull as he is structurally sound and has a calm temperament. Va-Voom produces a very consistent product, all of his calves are muscly and compact. His calves are peas in a pod, and are easily identifiable at a glance.