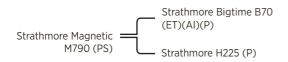

# Strathmore Magnetic M790 (PS)

Sire: Strathmore Big-Time B70 (AI)(ET)(P)

**Dam:** Strathmore H225 (P) **Lots:** 11, 28, 43, 57 and 95

Strathmore Magnetic M790 (PS) son of Strathmore Big-Time B70 possesses volume. He is a clean coated bull with a very tidy sheath. Despite his size he is very mobile. He is a hard bull to contain during the off season.