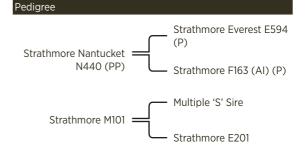

# Strathmore Nantucket N440 (PP)

**Sire:** Strathmore Everest E594 (P) **Dam:** Strathmore F163 (AI) (P)

**Lots:** 2, 6, 18, 32, 39, 45, 62, 72, 85, 90, 121, 125

Nantucket is a very sound bull that demonstrates great mobility. His work ethic is second to none siring 52 calves in his first season. The first of his calves are on offer in our sale this year. He maintains his condition well despite the country he covers and has remained sound. Nantucket's Dam Strathmore F163 (Al)(P) had all four of her progeny classified 'S'.