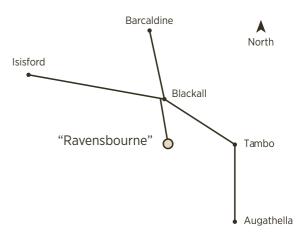

# Sale Information

'Ravensbourne' Station, Blackall 60 Kilometres SSW of Blackall on the Ravensbourne Road