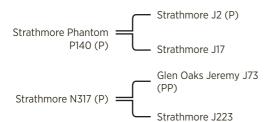

# Strathmore Newton N10 (P)

Sire: Strathmore Everest E594 (P)

**Dam:** Strathmore E391 **Lots:** 7, 19, 27, 76, 97 and 109

Newton was retained in the stud in 2018. He was the best doing bull in his class. Newton has thickness and depth for days with a great spring of rib. He has a great carcass, a beautiful cherry red coat and he displays plenty of softness and a good strong polled head.