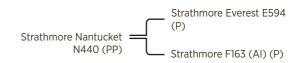

# Strathmore Nantucket N440 (PP)

**Sire:** Strathmore Everest E594 (P) **Dam:** Strathmore F163 (AI) (P)

**Lots:** 2, 6, 18, 32, 39, 45, 62, 72, 85, 90, 121, 125

Nantucket is a very sound bull that demonstrates great mobility. His work ethic is second to none siring 52 calves in his first season. The first of his calves are on offer in our sale this year. He maintains his condition well despite the country he covers and has remained sound. Nantucket's Dam Strathmore F163 (Al)(P) had all four of her progeny classified 'S'.