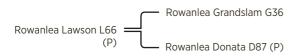

# **ROSEVALE ULYSSES G474 (P)**

**Sire:** Drensmaine Ulysses 821 (P) **Dam:** Rosevale Zigzag Y539 (P) **Lots:** 14, 41, 55, 66 and 103

Ulysses was purchased at the 2012 Rosevale Sale. He came from a fertile dam and had a weight gain of 1.17kg/day. Is a great big clean polled bull with a lot of sire appeal. He has grown into a massive bull and has a really tidy sheath. We continue to be impressed with his conception rate and post joining condition.