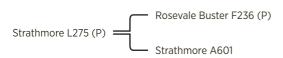

## Rockingham Joker J100 (PS) Rockingham D11 Strathmore L235 (P) Rockingham Joker J100 (PS) Rockingham D11 Rosevale Buster F236 (P) Strathmore C413

| Calving Dates                                  |  |
|------------------------------------------------|--|
| 13/09/2017, 14/10/2018, 14/11/2019, 27/10/2020 |  |