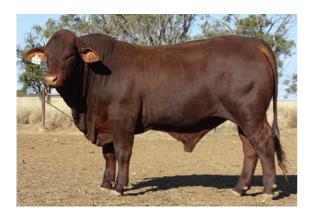

# **Sire Information**

# Strathmore Magnetic M790 (PS)

Sire: Strathmore Big-Time B70 (AI)(ET)(P)

**Dam:** Strathmore H225 (P) **Lots:** 11, 28, 43, 57 and 95

Strathmore Magnetic M790 (PS) son of Strathmore Big-Time B70 possesses volume. He is a clean coated bull with a very tidy sheath. Despite his size he is very mobile. He is a hard bull to contain during the off season.

# Strathmore Nantucket N440 (PP)

**Sire:** Strathmore Everest E594 (P) **Dam:** Strathmore F163 (AI) (P)

**Lots:** 2, 6, 18, 32, 39, 45, 62, 72, 85, 90, 121, 125

Nantucket is a very sound bull that demonstrates great mobility. His work ethic is second to none siring 52 calves in his first season. The first of his calves are on offer in our sale this year. He maintains his condition well despite the country he covers and has remained sound. Nantucket's Dam Strathmore F163 (Al)(P) had all four of her progeny classified 'S'.