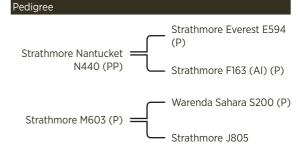

# Strathmore Nantucket N440 (PP)

**Sire:** Strathmore Everest E594 (P) **Dam:** Strathmore F163 (AI) (P)

**Lots:** 2, 6, 18, 32, 39, 45, 62, 72, 85, 90, 121, 125

Nantucket is a very sound bull that demonstrates great mobility. His work ethic is second to none siring 52 calves in his first season. The first of his calves are on offer in our sale this year. He maintains his condition well despite the country he covers and has remained sound. Nantucket's Dam Strathmore F163 (Al)(P) had all four of her progeny classified 'S'.