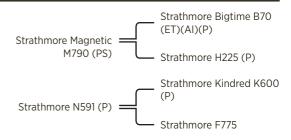

# Strathmore Magnetic M790 (PS)

Sire: Strathmore Big-Time B70 (AI)(ET)(P)

**Dam:** Strathmore H225 (P) **Lots:** 11, 28, 43, 57 and 95

Strathmore Magnetic M790 (PS) son of Strathmore Big-Time B70 possesses volume. He is a clean coated bull with a very tidy sheath. Despite his size he is very mobile. He is a hard bull to contain during the off season.