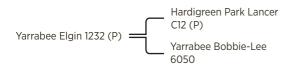

# Yarrabee Elgin 1232 (P)

Sire: Hardigreen Park Lancer C12 Dam: Yarrabee Bobbie-Lee 6050 Lots: 8, 9, 52, 108 and 113

Elgin was purchased at the 2016 Rockhampton Sale, he had a daily weight gain of 1.05kg/day. At the time of purchasing Elgin, his dam had had 2 calves in 2 years and a DCl of 372. He is still a very active bull in the stud. Elgin has a beautiful tropical coat and a very tidy underline. He has length and a tonne of muscle. His temperament is very desirable and it shows in his progeny.