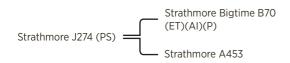

# Strathmore Bigtime B70 (ET)(AI)(P) Strathmore E213 Strathmore H674 (P) Strathmore N309 (P) Strathmore D517

| Dam DOB       | 26/02/2017 | # Calves | 1 |  |
|---------------|------------|----------|---|--|
| Calving Dates | 5          |          |   |  |