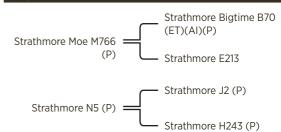

# Strathmore Magnetic M790 (PS)

Sire: Strathmore Big-Time B70 (AI)(ET)(P)

**Dam:** Strathmore H225 (P) **Lots:** 11, 28, 43, 57 and 95

Strathmore Magnetic M790 (PS) son of Strathmore Big-Time B70 possesses volume. He is a clean coated bull with a very tidy sheath. Despite his size he is very mobile. He is a hard bull to contain during the off season.