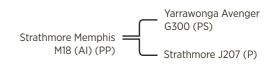

# Strathmore Memphis M18 (AI) (PP)

Sire: Yarrawonga Avenger G300 (PS)

**Dam:** Strathmore J207 (P) **Lots:** 21, 29, 31, 99 and 115

Strathmore Memphis M18 (AI) (PP) is hard to fault. He is a very stylish bull with great shape and a tonne of breed character. Memphis shows great thickness and muscle. He has great sire appeal, a strong polled head and on top of that is a Homozygous Poll. His Dam, J207 (P) went on to have five more calves in five years, Strathmore Periwinkle P352 (P) was sold in our 2019 Bull Sale, R602(PP) is Lot 41 in our 2020 Bull Sale. Memphis showed wonderful promise as a calf and he continues to impress us with his progeny.