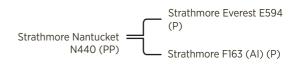

# Strathmore Nantucket N440 (PP)

**Sire:** Strathmore Everest E594 (P) **Dam:** Strathmore F163 (AI) (P)

**Lots:** 2, 6, 18, 32, 39, 45, 62, 72, 85, 90, 121, 125

Nantucket is a very sound bull that demonstrates great mobility. His work ethic is second to none siring 52 calves in his first season. The first of his calves are on offer in our sale this year. He maintains his condition well despite the country he covers and has remained sound. Nantucket's Dam Strathmore F163 (Al)(P) had all four of her progeny classified 'S'.