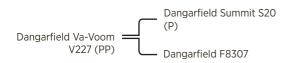

# Dangarfield Va-Voom V227 (PP)

**Sire:** Dangarfield Summit S20 (P) **Dam:** Dangarfield F8307

**Lots:** 1, 5, 10, 23, 64 and 112

Purchased in 2013. He comes from a very fertile dam who had produced 14 calves at the time of his purchase. We saw a lot of potential in this bull as he is structurally sound and has a calm temperament. Va-Voom produces a very consistent product, all of his calves are muscly and compact. His calves are peas in a pod, and are easily identifiable at a glance.