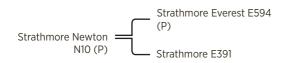

# Strathmore Newton N10 (P)

Sire: Strathmore Everest E594 (P)

**Dam:** Strathmore E391 **Lots:** 7, 19, 27, 76, 97 and 109

Newton was retained in the stud in 2018. He was the best doing bull in his class. Newton has thickness and depth for days with a great spring of rib. He has a great carcass, a beautiful cherry red coat and he displays plenty of softness and a good strong polled head.